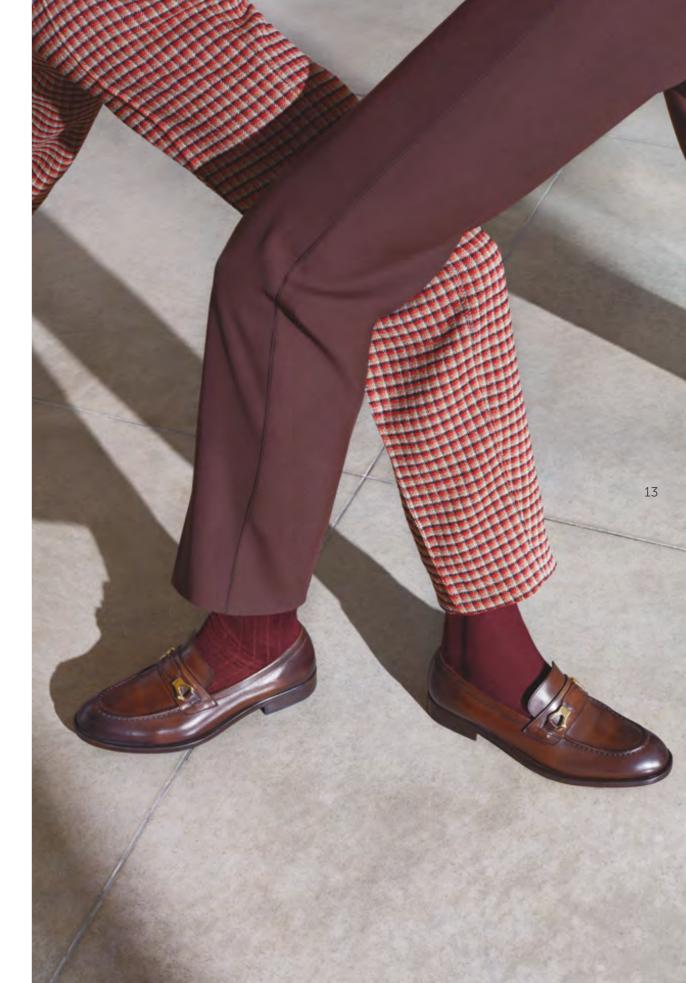

# INDEX

| P. 2  | ART. 12831 | Smooth Oxford shoe made of black calfskin.                                                                                                             |
|-------|------------|--------------------------------------------------------------------------------------------------------------------------------------------------------|
|       | ART. 66709 | "Magenta Code 00" T-Strap pump made of black calfskin. 90 mm heel.                                                                                     |
| P. 3  | ART. 66816 | Ankle boot made of black calfskin with an 85 mm gold lacquered heel.                                                                                   |
|       | ART. 12827 | Oxford shoe made of ebony-colored calfskin with stitching on the toe.                                                                                  |
| P. 4  | ART. 66699 | "Magenta Code 04" pump made of black calfskin. 50 mm heel.                                                                                             |
|       | ART. 66700 | "Magenta Code 04" pump made of leather with a crocodile effect print. 50 mm heel.                                                                      |
| P. 5  | ART. 84501 | "Magenta" shoulder bag made of ivory-colored calfskin.                                                                                                 |
|       | ART. 84503 | "Magenta" shoulder bag made of black calfskin with pony fur details.                                                                                   |
| P. 6  | ART. 66789 | Camperos ankle boot made of soft leather printed with a crocodile effect.                                                                              |
| P. 7  | ART. 12843 | Wilson Oxford shoe made of soft calfskin dyed with an artisan hand-buffing process.                                                                    |
|       | ART. 12826 | Double-buckle Wilson Derby made of soft calfskin in a combination of three colors.                                                                     |
| P. 8  | ART. 66085 | Ankle boot made of black stretch nappa leather with a 50 mm heel.                                                                                      |
|       | ART. 66085 | Ankle boot made of white stretch nappa leather with a 50 mm heel.                                                                                      |
| P. 9  | ART. 84505 | "Magenta" handbag made of black calfskin.                                                                                                              |
|       | ART. 66709 | "Magenta Code 00" T-Strap pump made of black calfskin. 90 mm heel.                                                                                     |
| P. 10 | ART. 12831 | Smooth Oxford shoe made of black calfskin.                                                                                                             |
| P. 11 | ART. 12860 | Derby made of burgundy brushed calfskin. Goodyear welt.                                                                                                |
|       | ART. 12861 | Ankle boot made of ebony-colored brushed calfskin. Goodyear welt.                                                                                      |
| P. 12 | ART. 12887 | "Brera" loafer made of burgundy calfskin, brushed and colored by hand, with a tartan pattern.                                                          |
|       | ART. 12887 | "Brera" loafer made of navy blue calfskin, brushed and colored by hand, with a tartan pattern.                                                         |
| P. 13 | ART. 12907 | "Magenta Code 06" loafer made of ebony-colored calfskin, buffed and colored by hand, with a gold decorative detail.                                    |
| P. 14 | ART. 66784 | "Magenta Code 02" loafer made of burgundy brushed calfskin with a fringe and gold decorative detail, 10 mm. heel.                                      |
| P. 15 | ART. 66740 | "Magenta Code 00" ankle boot made of pink suede with burgundy leather details.                                                                         |
|       | ART. 66726 | "Magenta Code 06" loafer made of pink calfskin with suede details.                                                                                     |
| P. 16 | ART. 66785 | "Magenta Code 02" loafer made of black brushed calfskin with a fringe and gold decorative detail, 50 mm heel.                                          |
| P. 17 | ART. 12907 | "Magenta Code 06" loafer made of ebony-colored calfskin, buffed and colored by hand, with a gold decorative detail.                                    |
|       | ART. 66784 | "Magenta Code 02" loafer made of burgundy brushed calfskin with a fringe and gold decorative detail, 10 mm heel.                                       |
| P. 18 | ART. 66768 | Double-buckle "Beck" made of red-colored calfskin with contrasting fringe and studs.                                                                   |
| P. 19 | ART. 66759 | Iconic "Brera" loafer in Glen Check wool. Embellished with hand-made embroidery on a frame with white, red, black and gray threads, ribbons and beads. |
|       | ART. 84527 | Shoulder bag made of wool blend fabric with houndstooth pattern and finely embroidered floral details.                                                 |
| P. 20 | ART. 66826 | Women's "Brera" loafer made of black calfskin, buffed and colored by hand, with pink velvet profiles and tassels. Lug sole.                            |
|       | ART. 12623 | Men's "Brera" loafer made of black calfskin, buffed and colored by hand, with sage-colored profiles and tassels.                                       |
| P. 21 | ART. 66826 | Women's "Brera" loafer made of black calfskin, buffed and colored by hand, with pink velvet profiles and tassels. Lug sole.                            |
|       | ART. 66826 | Women's "Brera" loafer made of ebony-colored calfskin, buffed and colored by hand, with air force blue velvet profiles and tassels. Lug sole.          |
| P. 22 | ART. 66760 | Women's "Brera" loafer made of black calfskin with contrasting embroidery. Black leather tassels and "Brera" lettering with mirror effect.             |
| P. 23 | ART. 12940 | Men's "Brera" loafer made of black calfskin with contrasting embroidery. Black leather tassels and "Brera" lettering with mirror effect.               |
| P. 24 | ART. 12847 | Ankle boot made of ebony and tobacco-colored antiqued calfskin. Leather and rubber sole.                                                               |
|       | ART. 12846 | Derby made of black and tobacco-colored antiqued calfskin. Leather and rubber sole.                                                                    |
| P. 25 | ART. 12915 | Men's Wilson Oxford shoe made of black calfskin.                                                                                                       |
|       | ART. 66766 | Women's Wilson Derby made of black calfskin.                                                                                                           |
| P. 26 | ART. 75934 | Sneaker featuring a mix of leathers and colors which exalt its sporty-chic look. Embellished with trekking-inspired details.                           |
|       | ART. 75934 | Sneaker featuring a mix of leathers and colors which exalt its sporty-chic look. Embellished with trekking-inspired details.                           |
| P. 27 | ART. 75844 | "Hobo Sport" sneaker with a hole pattern made of soft leather printed with a crocodile effect.                                                         |
|       | ART. 46208 | Versatile sneaker in soft leather with natural grain which can be worn as a slip-on.                                                                   |
| P. 28 | ART. 84511 | Handbag made of ivory-colored calfskin with embossed details.                                                                                          |
|       | ART. 66768 | Double-buckle "Beck" made of ivory-colored calfskin with contrasting fringe and studs.                                                                 |