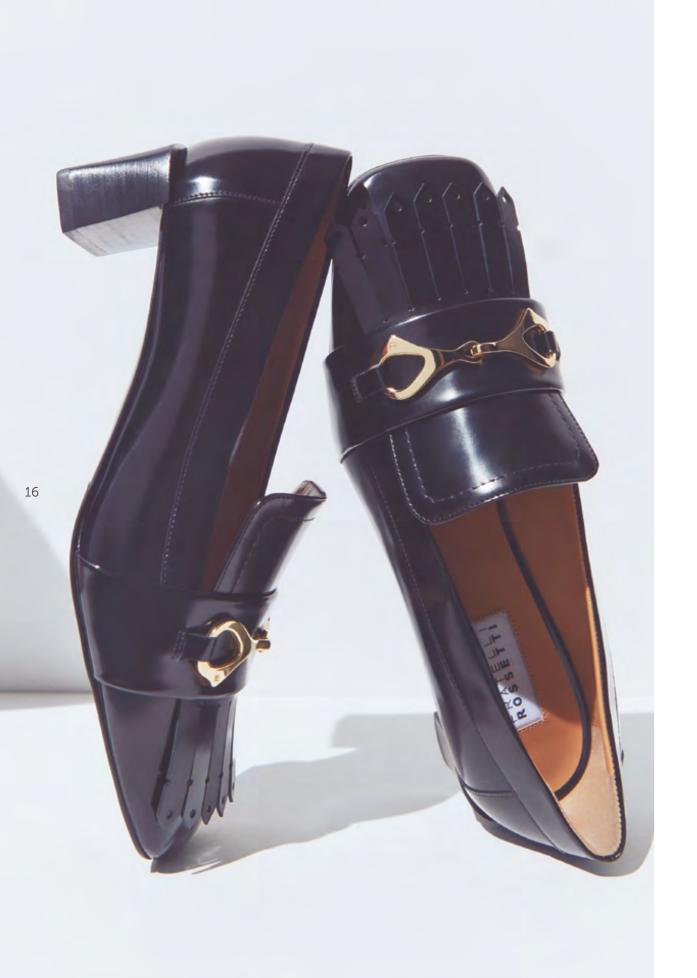

# INDEX

| P. 2  | ART. 12831 | Smooth Oxford shoe made of black calfskin.                                                                                                             |
|-------|------------|--------------------------------------------------------------------------------------------------------------------------------------------------------|
|       | ART. 66709 | "Magenta Code 00" T-Strap pump made of black calfskin. 90 mm heel.                                                                                     |
| P. 3  | ART. 66816 | Ankle boot made of black calfskin with an 85 mm gold lacquered heel.                                                                                   |
|       | ART. 12827 | Oxford shoe made of ebony-colored calfskin with stitching on the toe.                                                                                  |
| P. 4  | ART. 66699 | "Magenta Code 04" pump made of black calfskin. 50 mm heel.                                                                                             |
|       | ART. 66700 | "Magenta Code 04" pump made of leather with a crocodile effect print. 50 mm heel.                                                                      |
| P. 5  | ART. 84501 | "Magenta" shoulder bag made of ivory-colored calfskin.                                                                                                 |
|       | ART. 84503 | "Magenta" shoulder bag made of black calfskin with pony fur details.                                                                                   |
| P. 6  | ART. 66789 | Camperos ankle boot made of soft leather printed with a crocodile effect.                                                                              |
| P. 7  | ART. 12843 | Wilson Oxford shoe made of soft calfskin dyed with an artisan hand-buffing process.                                                                    |
|       | ART. 12826 | Double-buckle Wilson Derby made of soft calfskin in a combination of three colors.                                                                     |
| P. 8  | ART. 66085 | Ankle boot made of black stretch nappa leather with a 50 mm heel.                                                                                      |
|       | ART. 66085 | Ankle boot made of white stretch nappa leather with a 50 mm heel.                                                                                      |
| P. 9  | ART. 84505 | "Magenta" handbag made of black calfskin.                                                                                                              |
|       | ART. 66709 | "Magenta Code 00" T-Strap pump made of black calfskin. 90 mm heel.                                                                                     |
| P. 10 | ART. 12831 | Smooth Oxford shoe made of black calfskin.                                                                                                             |
| P. 11 | ART. 12860 | Derby made of burgundy brushed calfskin. Goodyear welt.                                                                                                |
|       | ART. 12861 | Ankle boot made of ebony-colored brushed calfskin. Goodyear welt.                                                                                      |
| P. 12 | ART. 12887 | "Brera" loafer made of burgundy calfskin, brushed and colored by hand, with a tartan pattern.                                                          |
|       | ART. 12887 | "Brera" loafer made of navy blue calfskin, brushed and colored by hand, with a tartan pattern.                                                         |
| P. 13 | ART. 12907 | "Magenta Code 06" loafer made of ebony-colored calfskin, buffed and colored by hand, with a gold decorative detail.                                    |
| P. 14 | ART. 66784 | "Magenta Code 02" loafer made of burgundy brushed calfskin with a fringe and gold decorative detail, 10 mm. heel.                                      |
| P. 15 | ART. 66740 | "Magenta Code 00" ankle boot made of pink suede with burgundy leather details.                                                                         |
|       | ART. 66726 | "Magenta Code 06" loafer made of pink calfskin with suede details.                                                                                     |
| P. 16 | ART. 66785 | "Magenta Code 02" loafer made of black brushed calfskin with a fringe and gold decorative detail, 50 mm heel.                                          |
| P. 17 | ART. 12907 | "Magenta Code 06" loafer made of ebony-colored calfskin, buffed and colored by hand, with a gold decorative detail.                                    |
|       | ART. 66784 | "Magenta Code 02" loafer made of burgundy brushed calfskin with a fringe and gold decorative detail, 10 mm heel.                                       |
| P. 18 | ART. 66768 | Double-buckle "Beck" made of red-colored calfskin with contrasting fringe and studs.                                                                   |
| P. 19 | ART. 66759 | Iconic "Brera" loafer in Glen Check wool. Embellished with hand-made embroidery on a frame with white, red, black and gray threads, ribbons and beads. |
|       | ART. 84527 | Shoulder bag made of wool blend fabric with houndstooth pattern and finely embroidered floral details.                                                 |
| P. 20 | ART. 66826 | Women's "Brera" loafer made of black calfskin, buffed and colored by hand, with pink velvet profiles and tassels. Lug sole.                            |
|       | ART. 12623 | Men's "Brera" loafer made of black calfskin, buffed and colored by hand, with sage-colored profiles and tassels.                                       |
| P. 21 | ART. 66826 | Women's "Brera" loafer made of black calfskin, buffed and colored by hand, with pink velvet profiles and tassels. Lug sole.                            |
|       | ART. 66826 | Women's "Brera" loafer made of ebony-colored calfskin, buffed and colored by hand, with air force blue velvet profiles and tassels. Lug sole.          |
| P. 22 | ART. 66760 | Women's "Brera" loafer made of black calfskin with contrasting embroidery. Black leather tassels and "Brera" lettering with mirror effect.             |
| P. 23 | ART. 12940 | Men's "Brera" loafer made of black calfskin with contrasting embroidery. Black leather tassels and "Brera" lettering with mirror effect.               |
| P. 24 | ART. 12847 | Ankle boot made of ebony and tobacco-colored antiqued calfskin. Leather and rubber sole.                                                               |
|       | ART. 12846 | Derby made of black and tobacco-colored antiqued calfskin. Leather and rubber sole.                                                                    |
| P. 25 | ART. 12915 | Men's Wilson Oxford shoe made of black calfskin.                                                                                                       |
|       | ART. 66766 | Women's Wilson Derby made of black calfskin.                                                                                                           |
| P. 26 | ART. 75934 | Sneaker featuring a mix of leathers and colors which exalt its sporty-chic look. Embellished with trekking-inspired details.                           |
|       | ART. 75934 | Sneaker featuring a mix of leathers and colors which exalt its sporty-chic look. Embellished with trekking-inspired details.                           |
| P. 27 | ART. 75844 | "Hobo Sport" sneaker with a hole pattern made of soft leather printed with a crocodile effect.                                                         |
|       | ART. 46208 | Versatile sneaker in soft leather with natural grain which can be worn as a slip-on.                                                                   |
| P. 28 | ART. 84511 | Handbag made of ivory-colored calfskin with embossed details.                                                                                          |
|       | ART. 66768 | Double-buckle "Beck" made of ivory-colored calfskin with contrasting fringe and studs.                                                                 |