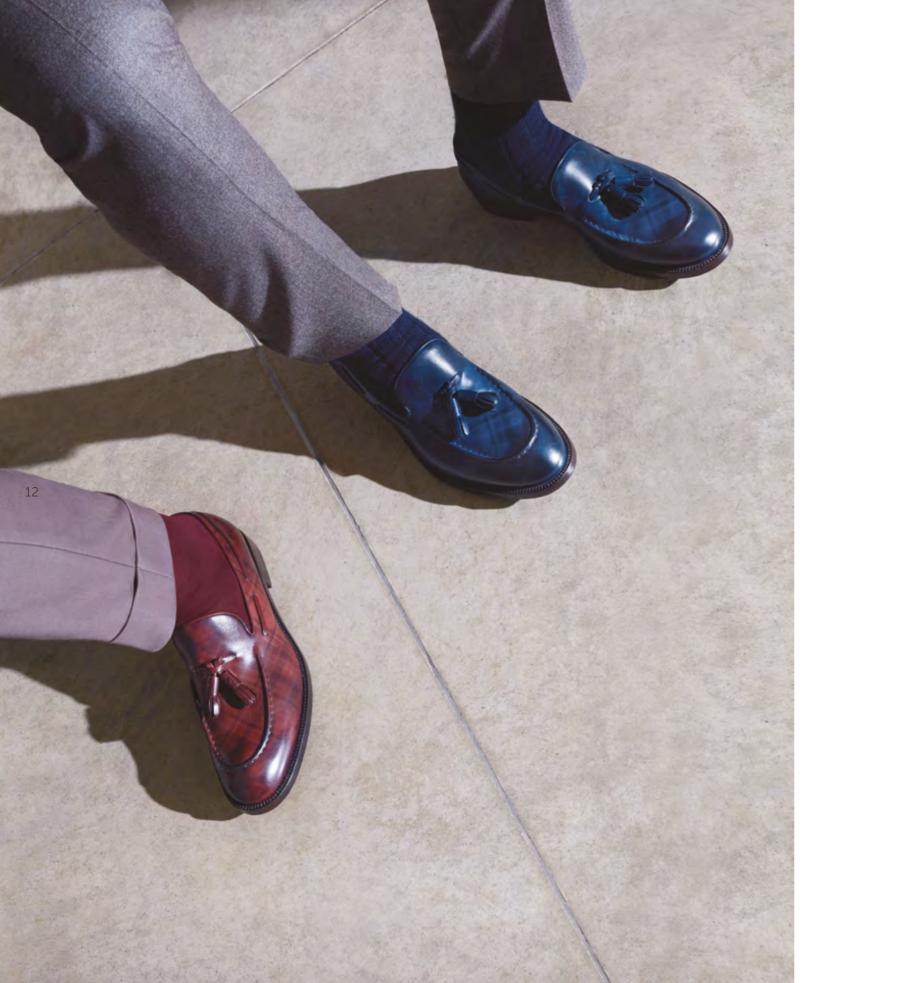

# INDEX

| P. 2  | ART. 12831 | Smooth Oxford shoe made of black calfskin.                                                                                                             |
|-------|------------|--------------------------------------------------------------------------------------------------------------------------------------------------------|
|       | ART. 66709 | "Magenta Code 00" T-Strap pump made of black calfskin. 90 mm heel.                                                                                     |
| P. 3  | ART. 66816 | Ankle boot made of black calfskin with an 85 mm gold lacquered heel.                                                                                   |
|       | ART. 12827 | Oxford shoe made of ebony-colored calfskin with stitching on the toe.                                                                                  |
| P. 4  | ART. 66699 | "Magenta Code 04" pump made of black calfskin. 50 mm heel.                                                                                             |
|       | ART. 66700 | "Magenta Code 04" pump made of leather with a crocodile effect print. 50 mm heel.                                                                      |
| P. 5  | ART. 84501 | "Magenta" shoulder bag made of ivory-colored calfskin.                                                                                                 |
|       | ART. 84503 | "Magenta" shoulder bag made of black calfskin with pony fur details.                                                                                   |
| P. 6  | ART. 66789 | Camperos ankle boot made of soft leather printed with a crocodile effect.                                                                              |
| P. 7  | ART. 12843 | Wilson Oxford shoe made of soft calfskin dyed with an artisan hand-buffing process.                                                                    |
|       | ART. 12826 | Double-buckle Wilson Derby made of soft calfskin in a combination of three colors.                                                                     |
| P. 8  | ART. 66085 | Ankle boot made of black stretch nappa leather with a 50 mm heel.                                                                                      |
|       | ART. 66085 | Ankle boot made of white stretch nappa leather with a 50 mm heel.                                                                                      |
| P. 9  | ART. 84505 | "Magenta" handbag made of black calfskin.                                                                                                              |
|       | ART. 66709 | "Magenta Code 00" T-Strap pump made of black calfskin. 90 mm heel.                                                                                     |
| P. 10 | ART. 12831 | Smooth Oxford shoe made of black calfskin.                                                                                                             |
| P. 11 | ART. 12860 | Derby made of burgundy brushed calfskin. Goodyear welt.                                                                                                |
|       | ART. 12861 | Ankle boot made of ebony-colored brushed calfskin. Goodyear welt.                                                                                      |
| P. 12 | ART. 12887 | "Brera" loafer made of burgundy calfskin, brushed and colored by hand, with a tartan pattern.                                                          |
|       | ART. 12887 | "Brera" loafer made of navy blue calfskin, brushed and colored by hand, with a tartan pattern.                                                         |
| P. 13 | ART. 12907 | "Magenta Code 06" loafer made of ebony-colored calfskin, buffed and colored by hand, with a gold decorative detail.                                    |
| P. 14 | ART. 66784 | "Magenta Code 02" loafer made of burgundy brushed calfskin with a fringe and gold decorative detail, 10 mm. heel.                                      |
| P. 15 | ART. 66740 | "Magenta Code 00" ankle boot made of pink suede with burgundy leather details.                                                                         |
|       | ART. 66726 | "Magenta Code 06" loafer made of pink calfskin with suede details.                                                                                     |
| P. 16 | ART. 66785 | "Magenta Code 02" loafer made of black brushed calfskin with a fringe and gold decorative detail, 50 mm heel.                                          |
| P. 17 | ART. 12907 | "Magenta Code 06" loafer made of ebony-colored calfskin, buffed and colored by hand, with a gold decorative detail.                                    |
|       | ART. 66784 | "Magenta Code 02" loafer made of burgundy brushed calfskin with a fringe and gold decorative detail, 10 mm heel.                                       |
| P. 18 | ART. 66768 | Double-buckle "Beck" made of red-colored calfskin with contrasting fringe and studs.                                                                   |
| P. 19 | ART. 66759 | Iconic "Brera" loafer in Glen Check wool. Embellished with hand-made embroidery on a frame with white, red, black and gray threads, ribbons and beads. |
|       | ART. 84527 | Shoulder bag made of wool blend fabric with houndstooth pattern and finely embroidered floral details.                                                 |
| P. 20 | ART. 66826 | Women's "Brera" loafer made of black calfskin, buffed and colored by hand, with pink velvet profiles and tassels. Lug sole.                            |
|       | ART. 12623 | Men's "Brera" loafer made of black calfskin, buffed and colored by hand, with sage-colored profiles and tassels.                                       |
| P. 21 | ART. 66826 | Women's "Brera" loafer made of black calfskin, buffed and colored by hand, with pink velvet profiles and tassels. Lug sole.                            |
|       | ART. 66826 | Women's "Brera" loafer made of ebony-colored calfskin, buffed and colored by hand, with air force blue velvet profiles and tassels. Lug sole.          |
| P. 22 | ART. 66760 | Women's "Brera" loafer made of black calfskin with contrasting embroidery. Black leather tassels and "Brera" lettering with mirror effect.             |
| P. 23 | ART. 12940 | Men's "Brera" loafer made of black calfskin with contrasting embroidery. Black leather tassels and "Brera" lettering with mirror effect.               |
| P. 24 | ART. 12847 | Ankle boot made of ebony and tobacco-colored antiqued calfskin. Leather and rubber sole.                                                               |
|       | ART. 12846 | Derby made of black and tobacco-colored antiqued calfskin. Leather and rubber sole.                                                                    |
| P. 25 | ART. 12915 | Men's Wilson Oxford shoe made of black calfskin.                                                                                                       |
|       | ART. 66766 | Women's Wilson Derby made of black calfskin.                                                                                                           |
| P. 26 | ART. 75934 | Sneaker featuring a mix of leathers and colors which exalt its sporty-chic look. Embellished with trekking-inspired details.                           |
|       | ART. 75934 | Sneaker featuring a mix of leathers and colors which exalt its sporty-chic look. Embellished with trekking-inspired details.                           |
| P. 27 | ART. 75844 | "Hobo Sport" sneaker with a hole pattern made of soft leather printed with a crocodile effect.                                                         |
|       | ART. 46208 | Versatile sneaker in soft leather with natural grain which can be worn as a slip-on.                                                                   |
| P. 28 | ART. 84511 | Handbag made of ivory-colored calfskin with embossed details.                                                                                          |
|       | ART. 66768 | Double-buckle "Beck" made of ivory-colored calfskin with contrasting fringe and studs.                                                                 |