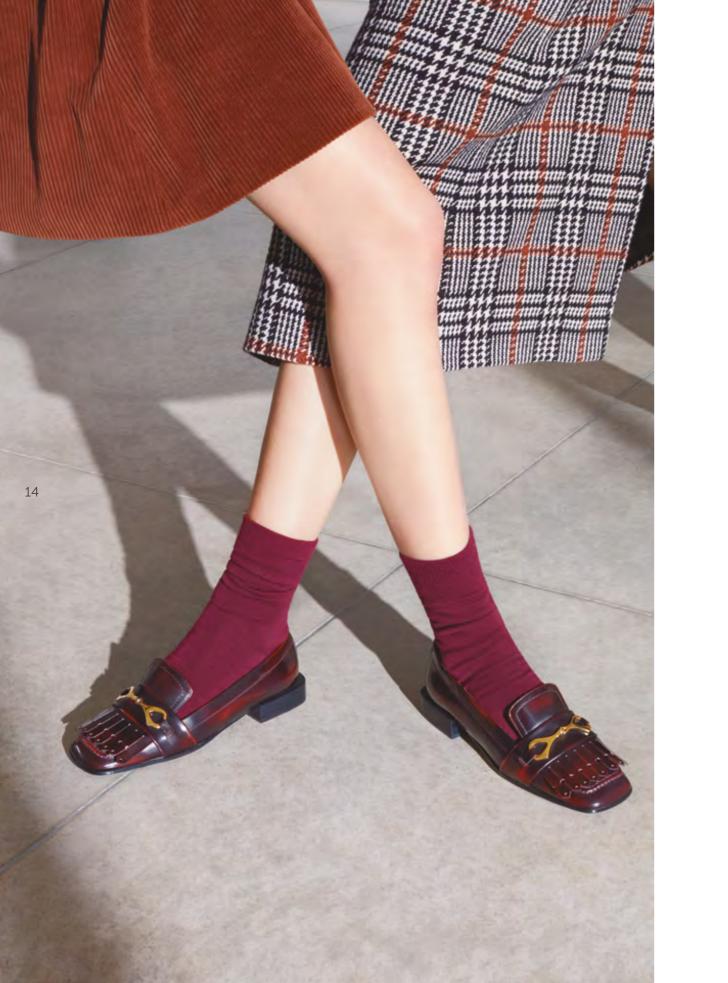

# INDEX

| P. 2  | ART. 12831 | Smooth Oxford shoe made of black calfskin.                                                                                                             |
|-------|------------|--------------------------------------------------------------------------------------------------------------------------------------------------------|
|       | ART. 66709 | "Magenta Code 00" T-Strap pump made of black calfskin. 90 mm heel.                                                                                     |
| P. 3  | ART. 66816 | Ankle boot made of black calfskin with an 85 mm gold lacquered heel.                                                                                   |
|       | ART. 12827 | Oxford shoe made of ebony-colored calfskin with stitching on the toe.                                                                                  |
| P. 4  | ART. 66699 | "Magenta Code 04" pump made of black calfskin. 50 mm heel.                                                                                             |
|       | ART. 66700 | "Magenta Code 04" pump made of leather with a crocodile effect print. 50 mm heel.                                                                      |
| P. 5  | ART. 84501 | "Magenta" shoulder bag made of ivory-colored calfskin.                                                                                                 |
|       | ART. 84503 | "Magenta" shoulder bag made of black calfskin with pony fur details.                                                                                   |
| P. 6  | ART. 66789 | Camperos ankle boot made of soft leather printed with a crocodile effect.                                                                              |
| P. 7  | ART. 12843 | Wilson Oxford shoe made of soft calfskin dyed with an artisan hand-buffing process.                                                                    |
|       | ART. 12826 | Double-buckle Wilson Derby made of soft calfskin in a combination of three colors.                                                                     |
| P. 8  | ART. 66085 | Ankle boot made of black stretch nappa leather with a 50 mm heel.                                                                                      |
|       | ART. 66085 | Ankle boot made of white stretch nappa leather with a 50 mm heel.                                                                                      |
| P. 9  | ART. 84505 | "Magenta" handbag made of black calfskin.                                                                                                              |
|       | ART. 66709 | "Magenta Code 00" T-Strap pump made of black calfskin. 90 mm heel.                                                                                     |
| P. 10 | ART. 12831 | Smooth Oxford shoe made of black calfskin.                                                                                                             |
| P. 11 | ART. 12860 | Derby made of burgundy brushed calfskin. Goodyear welt.                                                                                                |
|       | ART. 12861 | Ankle boot made of ebony-colored brushed calfskin. Goodyear welt.                                                                                      |
| P. 12 | ART. 12887 | "Brera" loafer made of burgundy calfskin, brushed and colored by hand, with a tartan pattern.                                                          |
|       | ART. 12887 | "Brera" loafer made of navy blue calfskin, brushed and colored by hand, with a tartan pattern.                                                         |
| P. 13 | ART. 12907 | "Magenta Code 06" loafer made of ebony-colored calfskin, buffed and colored by hand, with a gold decorative detail.                                    |
| P. 14 | ART. 66784 | "Magenta Code 02" loafer made of burgundy brushed calfskin with a fringe and gold decorative detail, 10 mm. heel.                                      |
| P. 15 | ART. 66740 | "Magenta Code 00" ankle boot made of pink suede with burgundy leather details.                                                                         |
|       | ART. 66726 | "Magenta Code 06" loafer made of pink calfskin with suede details.                                                                                     |
| P. 16 | ART. 66785 | "Magenta Code 02" loafer made of black brushed calfskin with a fringe and gold decorative detail, 50 mm heel.                                          |
| P. 17 | ART. 12907 | "Magenta Code 06" loafer made of ebony-colored calfskin, buffed and colored by hand, with a gold decorative detail.                                    |
|       | ART. 66784 | "Magenta Code 02" loafer made of burgundy brushed calfskin with a fringe and gold decorative detail, 10 mm heel.                                       |
| P. 18 | ART. 66768 | Double-buckle "Beck" made of red-colored calfskin with contrasting fringe and studs.                                                                   |
| P. 19 | ART. 66759 | Iconic "Brera" loafer in Glen Check wool. Embellished with hand-made embroidery on a frame with white, red, black and gray threads, ribbons and beads. |
|       | ART. 84527 | Shoulder bag made of wool blend fabric with houndstooth pattern and finely embroidered floral details.                                                 |
| P. 20 | ART. 66826 | Women's "Brera" loafer made of black calfskin, buffed and colored by hand, with pink velvet profiles and tassels. Lug sole.                            |
|       | ART. 12623 | Men's "Brera" loafer made of black calfskin, buffed and colored by hand, with sage-colored profiles and tassels.                                       |
| P. 21 | ART. 66826 | Women's "Brera" loafer made of black calfskin, buffed and colored by hand, with pink velvet profiles and tassels. Lug sole.                            |
|       | ART. 66826 | Women's "Brera" loafer made of ebony-colored calfskin, buffed and colored by hand, with air force blue velvet profiles and tassels. Lug sole.          |
| P. 22 | ART. 66760 | Women's "Brera" loafer made of black calfskin with contrasting embroidery. Black leather tassels and "Brera" lettering with mirror effect.             |
| P. 23 | ART. 12940 | Men's "Brera" loafer made of black calfskin with contrasting embroidery. Black leather tassels and "Brera" lettering with mirror effect.               |
| P. 24 | ART. 12847 | Ankle boot made of ebony and tobacco-colored antiqued calfskin. Leather and rubber sole.                                                               |
|       | ART. 12846 | Derby made of black and tobacco-colored antiqued calfskin. Leather and rubber sole.                                                                    |
| P. 25 | ART. 12915 | Men's Wilson Oxford shoe made of black calfskin.                                                                                                       |
|       | ART. 66766 | Women's Wilson Derby made of black calfskin.                                                                                                           |
| P. 26 | ART. 75934 | Sneaker featuring a mix of leathers and colors which exalt its sporty-chic look. Embellished with trekking-inspired details.                           |
|       | ART. 75934 | Sneaker featuring a mix of leathers and colors which exalt its sporty-chic look. Embellished with trekking-inspired details.                           |
| P. 27 | ART. 75844 | "Hobo Sport" sneaker with a hole pattern made of soft leather printed with a crocodile effect.                                                         |
|       | ART. 46208 | Versatile sneaker in soft leather with natural grain which can be worn as a slip-on.                                                                   |
| P. 28 | ART. 84511 | Handbag made of ivory-colored calfskin with embossed details.                                                                                          |
|       | ART. 66768 | Double-buckle "Beck" made of ivory-colored calfskin with contrasting fringe and studs.                                                                 |