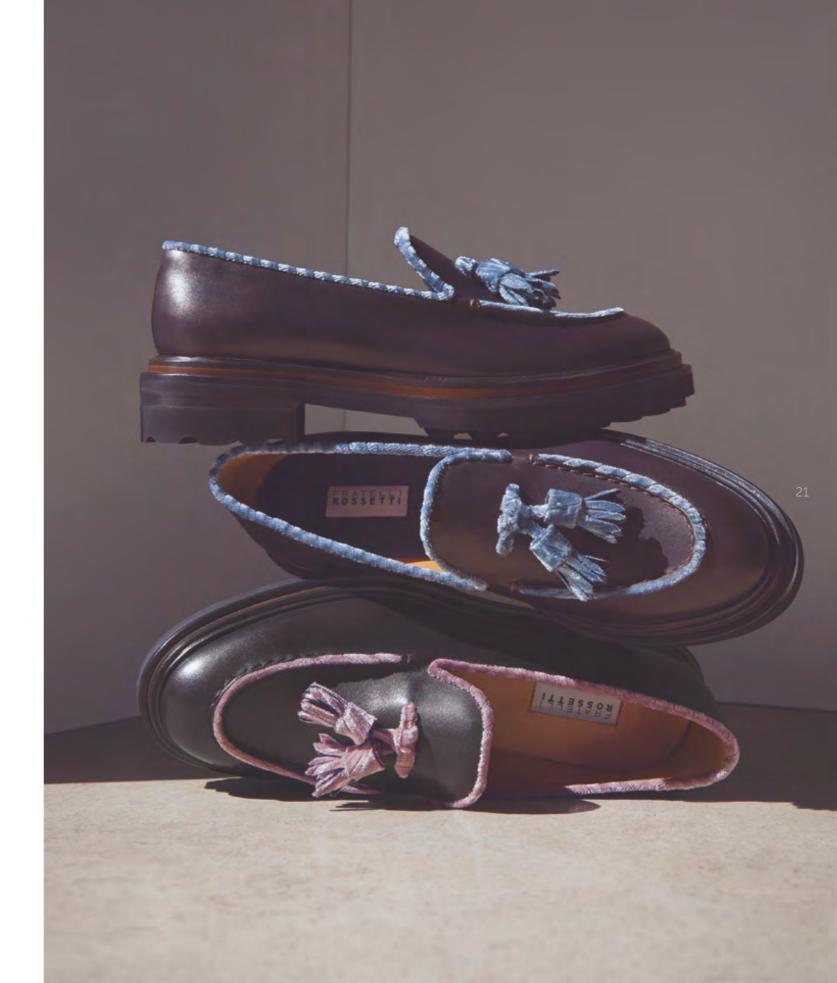

# INDEX

| P. 2  | ART. 12831 | Smooth Oxford shoe made of black calfskin.                                                                                                             |
|-------|------------|--------------------------------------------------------------------------------------------------------------------------------------------------------|
|       | ART. 66709 | "Magenta Code 00" T-Strap pump made of black calfskin. 90 mm heel.                                                                                     |
| P. 3  | ART. 66816 | Ankle boot made of black calfskin with an 85 mm gold lacquered heel.                                                                                   |
|       | ART. 12827 | Oxford shoe made of ebony-colored calfskin with stitching on the toe.                                                                                  |
| P. 4  | ART. 66699 | "Magenta Code 04" pump made of black calfskin. 50 mm heel.                                                                                             |
|       | ART. 66700 | "Magenta Code 04" pump made of leather with a crocodile effect print. 50 mm heel.                                                                      |
| P. 5  | ART. 84501 | "Magenta" shoulder bag made of ivory-colored calfskin.                                                                                                 |
|       | ART. 84503 | "Magenta" shoulder bag made of black calfskin with pony fur details.                                                                                   |
| P. 6  | ART. 66789 | Camperos ankle boot made of soft leather printed with a crocodile effect.                                                                              |
| P. 7  | ART. 12843 | Wilson Oxford shoe made of soft calfskin dyed with an artisan hand-buffing process.                                                                    |
|       | ART. 12826 | Double-buckle Wilson Derby made of soft calfskin in a combination of three colors.                                                                     |
| P. 8  | ART. 66085 | Ankle boot made of black stretch nappa leather with a 50 mm heel.                                                                                      |
|       | ART. 66085 | Ankle boot made of white stretch nappa leather with a 50 mm heel.                                                                                      |
| P. 9  | ART. 84505 | "Magenta" handbag made of black calfskin.                                                                                                              |
|       | ART. 66709 | "Magenta Code 00" T-Strap pump made of black calfskin. 90 mm heel.                                                                                     |
| P. 10 | ART. 12831 | Smooth Oxford shoe made of black calfskin.                                                                                                             |
| P. 11 | ART. 12860 | Derby made of burgundy brushed calfskin. Goodyear welt.                                                                                                |
|       | ART. 12861 | Ankle boot made of ebony-colored brushed calfskin. Goodyear welt.                                                                                      |
| P. 12 | ART. 12887 | "Brera" loafer made of burgundy calfskin, brushed and colored by hand, with a tartan pattern.                                                          |
|       | ART. 12887 | "Brera" loafer made of navy blue calfskin, brushed and colored by hand, with a tartan pattern.                                                         |
| P. 13 | ART. 12907 | "Magenta Code 06" loafer made of ebony-colored calfskin, buffed and colored by hand, with a gold decorative detail.                                    |
| P. 14 | ART. 66784 | "Magenta Code 02" loafer made of burgundy brushed calfskin with a fringe and gold decorative detail, 10 mm. heel.                                      |
| P. 15 | ART. 66740 | "Magenta Code 00" ankle boot made of pink suede with burgundy leather details.                                                                         |
|       | ART. 66726 | "Magenta Code 06" loafer made of pink calfskin with suede details.                                                                                     |
| P. 16 | ART. 66785 | "Magenta Code 02" loafer made of black brushed calfskin with a fringe and gold decorative detail, 50 mm heel.                                          |
| P. 17 | ART. 12907 | "Magenta Code 06" loafer made of ebony-colored calfskin, buffed and colored by hand, with a gold decorative detail.                                    |
|       | ART. 66784 | "Magenta Code 02" loafer made of burgundy brushed calfskin with a fringe and gold decorative detail, 10 mm heel.                                       |
| P. 18 | ART. 66768 | Double-buckle "Beck" made of red-colored calfskin with contrasting fringe and studs.                                                                   |
| P. 19 | ART. 66759 | Iconic "Brera" loafer in Glen Check wool. Embellished with hand-made embroidery on a frame with white, red, black and gray threads, ribbons and beads. |
|       | ART. 84527 | Shoulder bag made of wool blend fabric with houndstooth pattern and finely embroidered floral details.                                                 |
| P. 20 | ART. 66826 | Women's "Brera" loafer made of black calfskin, buffed and colored by hand, with pink velvet profiles and tassels. Lug sole.                            |
|       | ART. 12623 | Men's "Brera" loafer made of black calfskin, buffed and colored by hand, with sage-colored profiles and tassels.                                       |
| P. 21 | ART. 66826 | Women's "Brera" loafer made of black calfskin, buffed and colored by hand, with pink velvet profiles and tassels. Lug sole.                            |
|       | ART. 66826 | Women's "Brera" loafer made of ebony-colored calfskin, buffed and colored by hand, with air force blue velvet profiles and tassels. Lug sole.          |
| P. 22 | ART. 66760 | Women's "Brera" loafer made of black calfskin with contrasting embroidery. Black leather tassels and "Brera" lettering with mirror effect.             |
| P. 23 | ART. 12940 | Men's "Brera" loafer made of black calfskin with contrasting embroidery. Black leather tassels and "Brera" lettering with mirror effect.               |
| P. 24 | ART. 12847 | Ankle boot made of ebony and tobacco-colored antiqued calfskin. Leather and rubber sole.                                                               |
|       | ART. 12846 | Derby made of black and tobacco-colored antiqued calfskin. Leather and rubber sole.                                                                    |
| P. 25 | ART. 12915 | Men's Wilson Oxford shoe made of black calfskin.                                                                                                       |
|       | ART. 66766 | Women's Wilson Derby made of black calfskin.                                                                                                           |
| P. 26 | ART. 75934 | Sneaker featuring a mix of leathers and colors which exalt its sporty-chic look. Embellished with trekking-inspired details.                           |
|       | ART. 75934 | Sneaker featuring a mix of leathers and colors which exalt its sporty-chic look. Embellished with trekking-inspired details.                           |
| P. 27 | ART. 75844 | "Hobo Sport" sneaker with a hole pattern made of soft leather printed with a crocodile effect.                                                         |
|       | ART. 46208 | Versatile sneaker in soft leather with natural grain which can be worn as a slip-on.                                                                   |
| P. 28 | ART. 84511 | Handbag made of ivory-colored calfskin with embossed details.                                                                                          |
|       | ART. 66768 | Double-buckle "Beck" made of ivory-colored calfskin with contrasting fringe and studs.                                                                 |