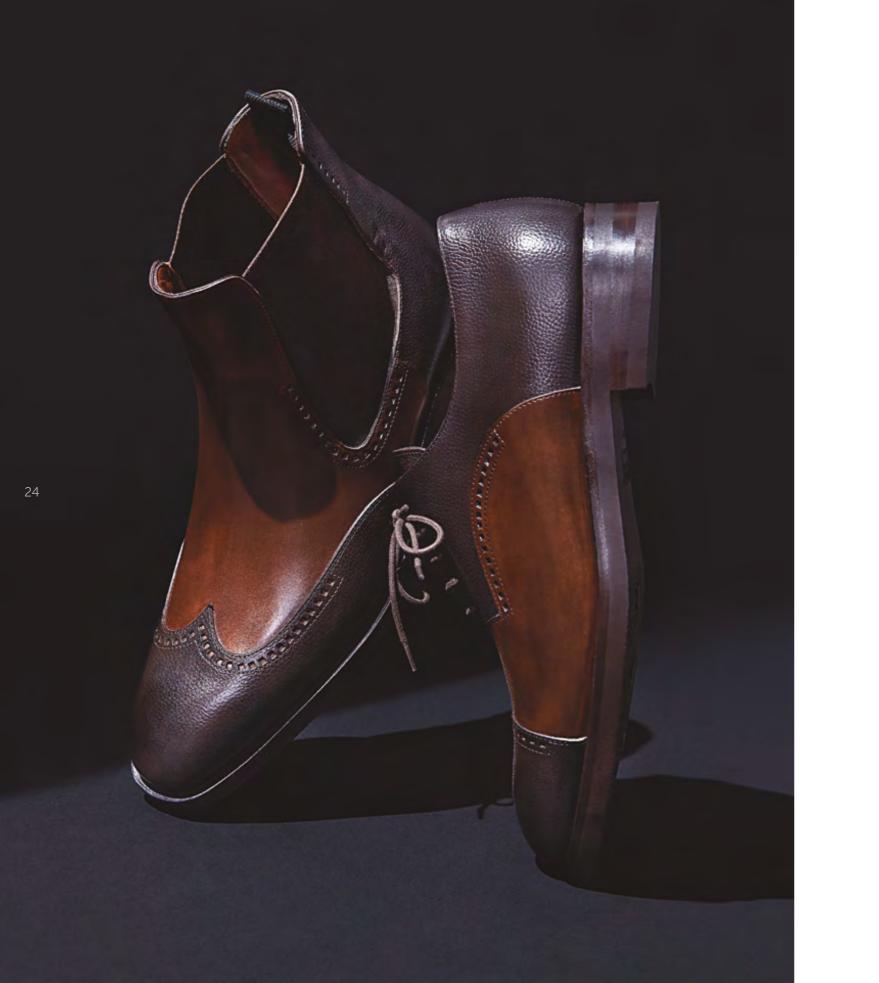

# INDEX

| P. 2  | ART. 12831 | Smooth Oxford shoe made of black calfskin.                                                                                                             |
|-------|------------|--------------------------------------------------------------------------------------------------------------------------------------------------------|
|       | ART. 66709 | "Magenta Code 00" T-Strap pump made of black calfskin. 90 mm heel.                                                                                     |
| P. 3  | ART. 66816 | Ankle boot made of black calfskin with an 85 mm gold lacquered heel.                                                                                   |
|       | ART. 12827 | Oxford shoe made of ebony-colored calfskin with stitching on the toe.                                                                                  |
| P. 4  | ART. 66699 | "Magenta Code 04" pump made of black calfskin. 50 mm heel.                                                                                             |
|       | ART. 66700 | "Magenta Code 04" pump made of leather with a crocodile effect print. 50 mm heel.                                                                      |
| P. 5  | ART. 84501 | "Magenta" shoulder bag made of ivory-colored calfskin.                                                                                                 |
|       | ART. 84503 | "Magenta" shoulder bag made of black calfskin with pony fur details.                                                                                   |
| P. 6  | ART. 66789 | Camperos ankle boot made of soft leather printed with a crocodile effect.                                                                              |
| P. 7  | ART. 12843 | Wilson Oxford shoe made of soft calfskin dyed with an artisan hand-buffing process.                                                                    |
|       | ART. 12826 | Double-buckle Wilson Derby made of soft calfskin in a combination of three colors.                                                                     |
| P. 8  | ART. 66085 | Ankle boot made of black stretch nappa leather with a 50 mm heel.                                                                                      |
|       | ART. 66085 | Ankle boot made of white stretch nappa leather with a 50 mm heel.                                                                                      |
| P. 9  | ART. 84505 | "Magenta" handbag made of black calfskin.                                                                                                              |
|       | ART. 66709 | "Magenta Code 00" T-Strap pump made of black calfskin. 90 mm heel.                                                                                     |
| P. 10 | ART. 12831 | Smooth Oxford shoe made of black calfskin.                                                                                                             |
| P. 11 | ART. 12860 | Derby made of burgundy brushed calfskin. Goodyear welt.                                                                                                |
|       | ART. 12861 | Ankle boot made of ebony-colored brushed calfskin. Goodyear welt.                                                                                      |
| P. 12 | ART. 12887 | "Brera" loafer made of burgundy calfskin, brushed and colored by hand, with a tartan pattern.                                                          |
|       | ART. 12887 | "Brera" loafer made of navy blue calfskin, brushed and colored by hand, with a tartan pattern.                                                         |
| P. 13 | ART. 12907 | "Magenta Code 06" loafer made of ebony-colored calfskin, buffed and colored by hand, with a gold decorative detail.                                    |
| P. 14 | ART. 66784 | "Magenta Code 02" loafer made of burgundy brushed calfskin with a fringe and gold decorative detail, 10 mm. heel.                                      |
| P. 15 | ART. 66740 | "Magenta Code 00" ankle boot made of pink suede with burgundy leather details.                                                                         |
|       | ART. 66726 | "Magenta Code 06" loafer made of pink calfskin with suede details.                                                                                     |
| P. 16 | ART. 66785 | "Magenta Code 02" loafer made of black brushed calfskin with a fringe and gold decorative detail, 50 mm heel.                                          |
| P. 17 | ART. 12907 | "Magenta Code 06" loafer made of ebony-colored calfskin, buffed and colored by hand, with a gold decorative detail.                                    |
|       | ART. 66784 | "Magenta Code 02" loafer made of burgundy brushed calfskin with a fringe and gold decorative detail, 10 mm heel.                                       |
| P. 18 | ART. 66768 | Double-buckle "Beck" made of red-colored calfskin with contrasting fringe and studs.                                                                   |
| P. 19 | ART. 66759 | Iconic "Brera" loafer in Glen Check wool. Embellished with hand-made embroidery on a frame with white, red, black and gray threads, ribbons and beads. |
|       | ART. 84527 | Shoulder bag made of wool blend fabric with houndstooth pattern and finely embroidered floral details.                                                 |
| P. 20 | ART. 66826 | Women's "Brera" loafer made of black calfskin, buffed and colored by hand, with pink velvet profiles and tassels. Lug sole.                            |
|       | ART. 12623 | Men's "Brera" loafer made of black calfskin, buffed and colored by hand, with sage-colored profiles and tassels.                                       |
| P. 21 | ART. 66826 | Women's "Brera" loafer made of black calfskin, buffed and colored by hand, with pink velvet profiles and tassels. Lug sole.                            |
|       | ART. 66826 | Women's "Brera" loafer made of ebony-colored calfskin, buffed and colored by hand, with air force blue velvet profiles and tassels. Lug sole.          |
| P. 22 | ART. 66760 | Women's "Brera" loafer made of black calfskin with contrasting embroidery. Black leather tassels and "Brera" lettering with mirror effect.             |
| P. 23 | ART. 12940 | Men's "Brera" loafer made of black calfskin with contrasting embroidery. Black leather tassels and "Brera" lettering with mirror effect.               |
| P. 24 | ART. 12847 | Ankle boot made of ebony and tobacco-colored antiqued calfskin. Leather and rubber sole.                                                               |
|       | ART. 12846 | Derby made of black and tobacco-colored antiqued calfskin. Leather and rubber sole.                                                                    |
| P. 25 | ART. 12915 | Men's Wilson Oxford shoe made of black calfskin.                                                                                                       |
|       | ART. 66766 | Women's Wilson Derby made of black calfskin.                                                                                                           |
| P. 26 | ART. 75934 | Sneaker featuring a mix of leathers and colors which exalt its sporty-chic look. Embellished with trekking-inspired details.                           |
|       | ART. 75934 | Sneaker featuring a mix of leathers and colors which exalt its sporty-chic look. Embellished with trekking-inspired details.                           |
| P. 27 | ART. 75844 | "Hobo Sport" sneaker with a hole pattern made of soft leather printed with a crocodile effect.                                                         |
|       | ART. 46208 | Versatile sneaker in soft leather with natural grain which can be worn as a slip-on.                                                                   |
| P. 28 | ART. 84511 | Handbag made of ivory-colored calfskin with embossed details.                                                                                          |
|       | ART. 66768 | Double-buckle "Beck" made of ivory-colored calfskin with contrasting fringe and studs.                                                                 |