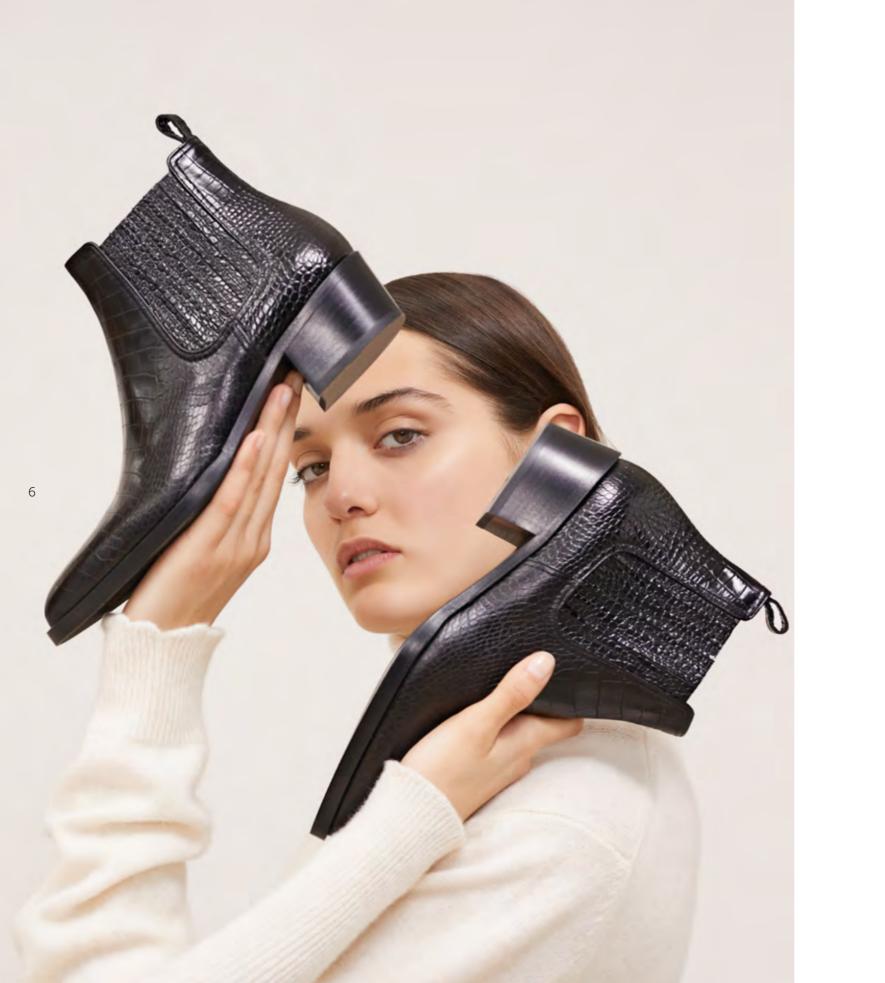

# INDEX

| P. 2  | ART. 12831 | Smooth Oxford shoe made of black calfskin.                                                                                                             |
|-------|------------|--------------------------------------------------------------------------------------------------------------------------------------------------------|
|       | ART. 66709 | "Magenta Code 00" T-Strap pump made of black calfskin. 90 mm heel.                                                                                     |
| P. 3  | ART. 66816 | Ankle boot made of black calfskin with an 85 mm gold lacquered heel.                                                                                   |
|       | ART. 12827 | Oxford shoe made of ebony-colored calfskin with stitching on the toe.                                                                                  |
| P. 4  | ART. 66699 | "Magenta Code 04" pump made of black calfskin. 50 mm heel.                                                                                             |
|       | ART. 66700 | "Magenta Code 04" pump made of leather with a crocodile effect print. 50 mm heel.                                                                      |
| P. 5  | ART. 84501 | "Magenta" shoulder bag made of ivory-colored calfskin.                                                                                                 |
|       | ART. 84503 | "Magenta" shoulder bag made of black calfskin with pony fur details.                                                                                   |
| P. 6  | ART. 66789 | Camperos ankle boot made of soft leather printed with a crocodile effect.                                                                              |
| P. 7  | ART. 12843 | Wilson Oxford shoe made of soft calfskin dyed with an artisan hand-buffing process.                                                                    |
|       | ART. 12826 | Double-buckle Wilson Derby made of soft calfskin in a combination of three colors.                                                                     |
| P. 8  | ART. 66085 | Ankle boot made of black stretch nappa leather with a 50 mm heel.                                                                                      |
|       | ART. 66085 | Ankle boot made of white stretch nappa leather with a 50 mm heel.                                                                                      |
| P. 9  | ART. 84505 | "Magenta" handbag made of black calfskin.                                                                                                              |
|       | ART. 66709 | "Magenta Code 00" T-Strap pump made of black calfskin. 90 mm heel.                                                                                     |
| P. 10 | ART. 12831 | Smooth Oxford shoe made of black calfskin.                                                                                                             |
| P. 11 | ART. 12860 | Derby made of burgundy brushed calfskin. Goodyear welt.                                                                                                |
|       | ART. 12861 | Ankle boot made of ebony-colored brushed calfskin. Goodyear welt.                                                                                      |
| P. 12 | ART. 12887 | "Brera" loafer made of burgundy calfskin, brushed and colored by hand, with a tartan pattern.                                                          |
|       | ART. 12887 | "Brera" loafer made of navy blue calfskin, brushed and colored by hand, with a tartan pattern.                                                         |
| P. 13 | ART. 12907 | "Magenta Code 06" loafer made of ebony-colored calfskin, buffed and colored by hand, with a gold decorative detail.                                    |
| P. 14 | ART. 66784 | "Magenta Code 02" loafer made of burgundy brushed calfskin with a fringe and gold decorative detail, 10 mm. heel.                                      |
| P. 15 | ART. 66740 | "Magenta Code 00" ankle boot made of pink suede with burgundy leather details.                                                                         |
|       | ART. 66726 | "Magenta Code 06" loafer made of pink calfskin with suede details.                                                                                     |
| P. 16 | ART. 66785 | "Magenta Code 02" loafer made of black brushed calfskin with a fringe and gold decorative detail, 50 mm heel.                                          |
| P. 17 | ART. 12907 | "Magenta Code 06" loafer made of ebony-colored calfskin, buffed and colored by hand, with a gold decorative detail.                                    |
|       | ART. 66784 | "Magenta Code 02" loafer made of burgundy brushed calfskin with a fringe and gold decorative detail, 10 mm heel.                                       |
| P. 18 | ART. 66768 | Double-buckle "Beck" made of red-colored calfskin with contrasting fringe and studs.                                                                   |
| P. 19 | ART. 66759 | Iconic "Brera" loafer in Glen Check wool. Embellished with hand-made embroidery on a frame with white, red, black and gray threads, ribbons and beads. |
|       | ART. 84527 | Shoulder bag made of wool blend fabric with houndstooth pattern and finely embroidered floral details.                                                 |
| P. 20 | ART. 66826 | Women's "Brera" loafer made of black calfskin, buffed and colored by hand, with pink velvet profiles and tassels. Lug sole.                            |
|       | ART. 12623 | Men's "Brera" loafer made of black calfskin, buffed and colored by hand, with sage-colored profiles and tassels.                                       |
| P. 21 | ART. 66826 | Women's "Brera" loafer made of black calfskin, buffed and colored by hand, with pink velvet profiles and tassels. Lug sole.                            |
|       | ART. 66826 | Women's "Brera" loafer made of ebony-colored calfskin, buffed and colored by hand, with air force blue velvet profiles and tassels. Lug sole.          |
| P. 22 | ART. 66760 | Women's "Brera" loafer made of black calfskin with contrasting embroidery. Black leather tassels and "Brera" lettering with mirror effect.             |
| P. 23 | ART. 12940 | Men's "Brera" loafer made of black calfskin with contrasting embroidery. Black leather tassels and "Brera" lettering with mirror effect.               |
| P. 24 | ART. 12847 | Ankle boot made of ebony and tobacco-colored antiqued calfskin. Leather and rubber sole.                                                               |
|       | ART. 12846 | Derby made of black and tobacco-colored antiqued calfskin. Leather and rubber sole.                                                                    |
| P. 25 | ART. 12915 | Men's Wilson Oxford shoe made of black calfskin.                                                                                                       |
|       | ART. 66766 | Women's Wilson Derby made of black calfskin.                                                                                                           |
| P. 26 | ART. 75934 | Sneaker featuring a mix of leathers and colors which exalt its sporty-chic look. Embellished with trekking-inspired details.                           |
|       | ART. 75934 | Sneaker featuring a mix of leathers and colors which exalt its sporty-chic look. Embellished with trekking-inspired details.                           |
| P. 27 | ART. 75844 | "Hobo Sport" sneaker with a hole pattern made of soft leather printed with a crocodile effect.                                                         |
|       | ART. 46208 | Versatile sneaker in soft leather with natural grain which can be worn as a slip-on.                                                                   |
| P. 28 | ART. 84511 | Handbag made of ivory-colored calfskin with embossed details.                                                                                          |
|       | ART. 66768 | Double-buckle "Beck" made of ivory-colored calfskin with contrasting fringe and studs.                                                                 |