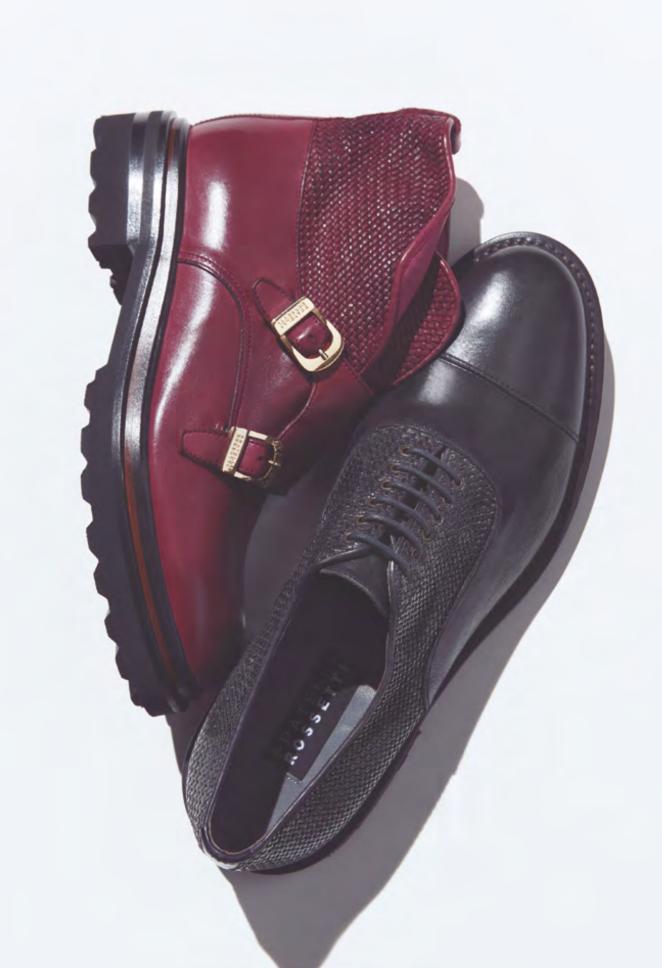

| P. 29 | ART. 66803 | Pointed "Arrow" Oxford shoe made of black calfskin.                                                                                                                            |
|-------|------------|--------------------------------------------------------------------------------------------------------------------------------------------------------------------------------|
|       | ART. 66803 | Pointed "Arrow" Oxford shoe made of nude-colored patent leather.                                                                                                               |
|       | ART. 66845 | $Pointed \ "Arrow" \ Oxford \ shoe \ made \ of \ nude-colored \ suede, \ burgundy \ calfskin \ and \ leather \ with \ a \ black \ crocodile-effect \ print.$                   |
| P. 30 | ART. 46150 | Men's high sneaker made of white calfskin with denim-effect leather details. Rubber sole.                                                                                      |
| P. 31 | ART. 12901 | Ankle boot made of smoke-colored suede calfskin. Lug sole.                                                                                                                     |
|       | ART. 12900 | Derby made of smoke-colored suede calfskin. Lug sole.                                                                                                                          |
| P. 32 | ART. 84514 | Yellow merino wool waist bag with logoed ribbon belt.                                                                                                                          |
|       | ART. 84514 | Black merino wool waist bag with logoed ribbon belt.                                                                                                                           |
|       | ART. 75936 | Hiking lace-up made of ebony-colored brushed calfskin with yellow merino wool details. Extra-light rubber lug sole.                                                            |
|       | ART. 75939 | Hiking ankle boot made of black brushed calfskin with black merino wool details. Extra-light rubber lug sole.                                                                  |
| P. 33 | ART. 75825 | Women's "X-GO" sneaker made of soft black and white calfskin with inserts made of black nubuck, leather with a navy blue                                                       |
|       |            | crocodile effect print and powder pink patent leather. Multicolored rubber sole.                                                                                               |
|       | ART. 75825 | Women's "X-GO" sneaker made of soft white calfskin with inserts made of leather with a powder pink crocodile effect print                                                      |
|       |            | and red patent leather. Multicolored rubber sole.                                                                                                                              |
| P. 34 | ART. 98681 | Reversible parka with drawstring made of burgundy sheepskin.                                                                                                                   |
|       | ART. 99570 | Vicuña-colored sheepskin coat.                                                                                                                                                 |
| P. 35 | ART. 66732 | Women's maroon-colored double-buckle ankle boot made of batik with a woven insert. Lug sole.                                                                                   |
|       | ART. 12870 | Men's Oxford shoe made of charcoal gray batik with a woven insert. Rubber sole.                                                                                                |
| COVER | ART. 66760 | Women's "Brera" loafer made of black calfskin with contrasting embroidery. Black leather tassels and "Brera" lettering with mirror effect.                                     |
|       | ART. 12940 | $Men's \ "Brera" \ loafer \ made \ of \ black \ calfskin \ with \ contrasting \ embroidery. \ Black \ leather \ tassels \ and \ "Brera" \ lettering \ with \ mirror \ effect.$ |
|       |            |                                                                                                                                                                                |