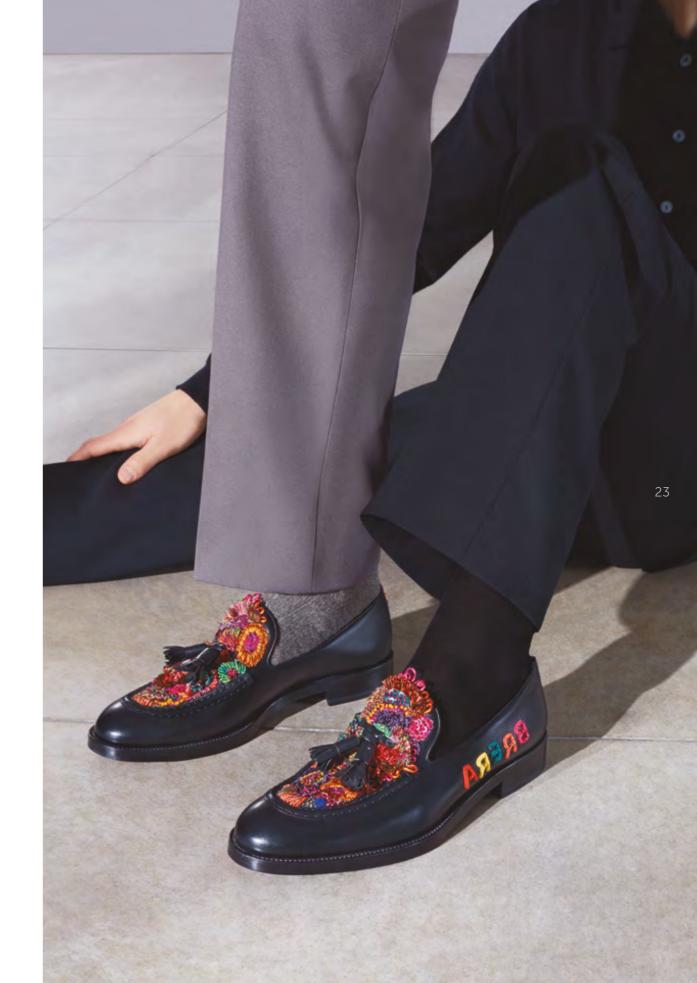

# INDEX

| P. 2  | ART. 12831 | Smooth Oxford shoe made of black calfskin.                                                                                                             |
|-------|------------|--------------------------------------------------------------------------------------------------------------------------------------------------------|
|       | ART. 66709 | "Magenta Code 00" T-Strap pump made of black calfskin. 90 mm heel.                                                                                     |
| P. 3  | ART. 66816 | Ankle boot made of black calfskin with an 85 mm gold lacquered heel.                                                                                   |
|       | ART. 12827 | Oxford shoe made of ebony-colored calfskin with stitching on the toe.                                                                                  |
| P. 4  | ART. 66699 | "Magenta Code 04" pump made of black calfskin. 50 mm heel.                                                                                             |
|       | ART. 66700 | "Magenta Code 04" pump made of leather with a crocodile effect print. 50 mm heel.                                                                      |
| P. 5  | ART. 84501 | "Magenta" shoulder bag made of ivory-colored calfskin.                                                                                                 |
|       | ART. 84503 | "Magenta" shoulder bag made of black calfskin with pony fur details.                                                                                   |
| P. 6  | ART. 66789 | Camperos ankle boot made of soft leather printed with a crocodile effect.                                                                              |
| P. 7  | ART. 12843 | Wilson Oxford shoe made of soft calfskin dyed with an artisan hand-buffing process.                                                                    |
|       | ART. 12826 | Double-buckle Wilson Derby made of soft calfskin in a combination of three colors.                                                                     |
| P. 8  | ART. 66085 | Ankle boot made of black stretch nappa leather with a 50 mm heel.                                                                                      |
|       | ART. 66085 | Ankle boot made of white stretch nappa leather with a 50 mm heel.                                                                                      |
| P. 9  | ART. 84505 | "Magenta" handbag made of black calfskin.                                                                                                              |
|       | ART. 66709 | "Magenta Code 00" T-Strap pump made of black calfskin. 90 mm heel.                                                                                     |
| P. 10 | ART. 12831 | Smooth Oxford shoe made of black calfskin.                                                                                                             |
| P. 11 | ART. 12860 | Derby made of burgundy brushed calfskin. Goodyear welt.                                                                                                |
|       | ART. 12861 | Ankle boot made of ebony-colored brushed calfskin. Goodyear welt.                                                                                      |
| P. 12 | ART. 12887 | "Brera" loafer made of burgundy calfskin, brushed and colored by hand, with a tartan pattern.                                                          |
|       | ART. 12887 | "Brera" loafer made of navy blue calfskin, brushed and colored by hand, with a tartan pattern.                                                         |
| P. 13 | ART. 12907 | "Magenta Code 06" loafer made of ebony-colored calfskin, buffed and colored by hand, with a gold decorative detail.                                    |
| P. 14 | ART. 66784 | "Magenta Code 02" loafer made of burgundy brushed calfskin with a fringe and gold decorative detail, 10 mm. heel.                                      |
| P. 15 | ART. 66740 | "Magenta Code 00" ankle boot made of pink suede with burgundy leather details.                                                                         |
|       | ART. 66726 | "Magenta Code 06" loafer made of pink calfskin with suede details.                                                                                     |
| P. 16 | ART. 66785 | "Magenta Code 02" loafer made of black brushed calfskin with a fringe and gold decorative detail, 50 mm heel.                                          |
| P. 17 | ART. 12907 | "Magenta Code 06" loafer made of ebony-colored calfskin, buffed and colored by hand, with a gold decorative detail.                                    |
|       | ART. 66784 | "Magenta Code 02" loafer made of burgundy brushed calfskin with a fringe and gold decorative detail, 10 mm heel.                                       |
| P. 18 | ART. 66768 | Double-buckle "Beck" made of red-colored calfskin with contrasting fringe and studs.                                                                   |
| P. 19 | ART. 66759 | Iconic "Brera" loafer in Glen Check wool. Embellished with hand-made embroidery on a frame with white, red, black and gray threads, ribbons and beads. |
|       | ART. 84527 | Shoulder bag made of wool blend fabric with houndstooth pattern and finely embroidered floral details.                                                 |
| P. 20 | ART. 66826 | Women's "Brera" loafer made of black calfskin, buffed and colored by hand, with pink velvet profiles and tassels. Lug sole.                            |
|       | ART. 12623 | Men's "Brera" loafer made of black calfskin, buffed and colored by hand, with sage-colored profiles and tassels.                                       |
| P. 21 | ART. 66826 | Women's "Brera" loafer made of black calfskin, buffed and colored by hand, with pink velvet profiles and tassels. Lug sole.                            |
|       | ART. 66826 | Women's "Brera" loafer made of ebony-colored calfskin, buffed and colored by hand, with air force blue velvet profiles and tassels. Lug sole.          |
| P. 22 | ART. 66760 | Women's "Brera" loafer made of black calfskin with contrasting embroidery. Black leather tassels and "Brera" lettering with mirror effect.             |
| P. 23 | ART. 12940 | Men's "Brera" loafer made of black calfskin with contrasting embroidery. Black leather tassels and "Brera" lettering with mirror effect.               |
| P. 24 | ART. 12847 | Ankle boot made of ebony and tobacco-colored antiqued calfskin. Leather and rubber sole.                                                               |
|       | ART. 12846 | Derby made of black and tobacco-colored antiqued calfskin. Leather and rubber sole.                                                                    |
| P. 25 | ART. 12915 | Men's Wilson Oxford shoe made of black calfskin.                                                                                                       |
|       | ART. 66766 | Women's Wilson Derby made of black calfskin.                                                                                                           |
| P. 26 | ART. 75934 | Sneaker featuring a mix of leathers and colors which exalt its sporty-chic look. Embellished with trekking-inspired details.                           |
|       | ART. 75934 | Sneaker featuring a mix of leathers and colors which exalt its sporty-chic look. Embellished with trekking-inspired details.                           |
| P. 27 | ART. 75844 | "Hobo Sport" sneaker with a hole pattern made of soft leather printed with a crocodile effect.                                                         |
|       | ART. 46208 | Versatile sneaker in soft leather with natural grain which can be worn as a slip-on.                                                                   |
| P. 28 | ART. 84511 | Handbag made of ivory-colored calfskin with embossed details.                                                                                          |
|       | ART. 66768 | Double-buckle "Beck" made of ivory-colored calfskin with contrasting fringe and studs.                                                                 |