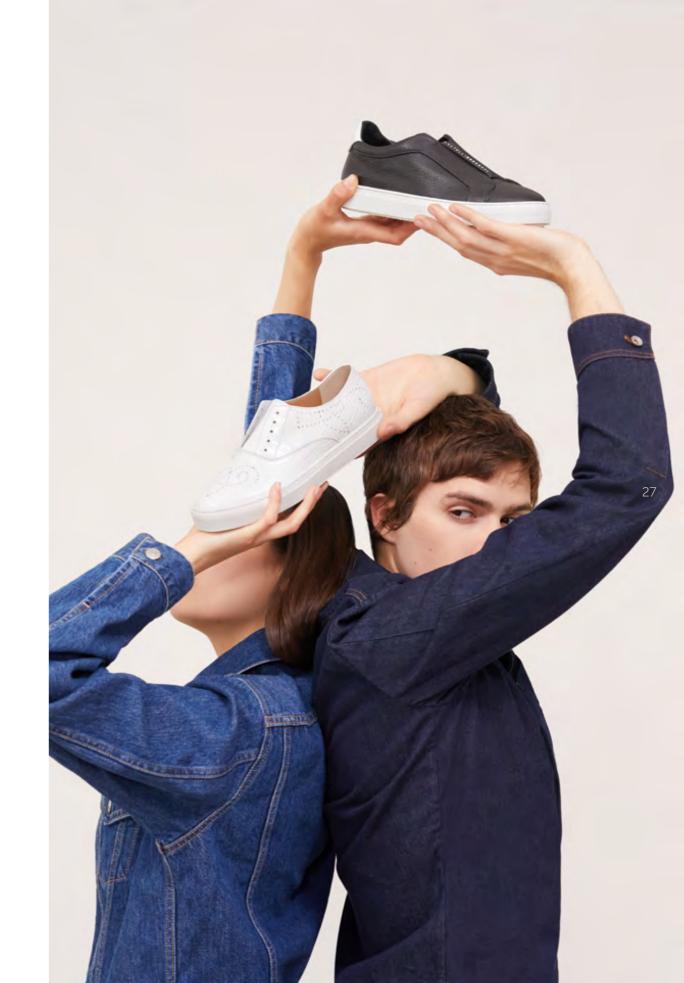

# INDEX

| P. 2  | ART. 12831 | Smooth Oxford shoe made of black calfskin.                                                                                                             |
|-------|------------|--------------------------------------------------------------------------------------------------------------------------------------------------------|
|       | ART. 66709 | "Magenta Code 00" T-Strap pump made of black calfskin. 90 mm heel.                                                                                     |
| P. 3  | ART. 66816 | Ankle boot made of black calfskin with an 85 mm gold lacquered heel.                                                                                   |
|       | ART. 12827 | Oxford shoe made of ebony-colored calfskin with stitching on the toe.                                                                                  |
| P. 4  | ART. 66699 | "Magenta Code 04" pump made of black calfskin. 50 mm heel.                                                                                             |
|       | ART. 66700 | "Magenta Code 04" pump made of leather with a crocodile effect print. 50 mm heel.                                                                      |
| P. 5  | ART. 84501 | "Magenta" shoulder bag made of ivory-colored calfskin.                                                                                                 |
|       | ART. 84503 | "Magenta" shoulder bag made of black calfskin with pony fur details.                                                                                   |
| P. 6  | ART. 66789 | Camperos ankle boot made of soft leather printed with a crocodile effect.                                                                              |
| P. 7  | ART. 12843 | Wilson Oxford shoe made of soft calfskin dyed with an artisan hand-buffing process.                                                                    |
|       | ART. 12826 | Double-buckle Wilson Derby made of soft calfskin in a combination of three colors.                                                                     |
| P. 8  | ART. 66085 | Ankle boot made of black stretch nappa leather with a 50 mm heel.                                                                                      |
|       | ART. 66085 | Ankle boot made of white stretch nappa leather with a 50 mm heel.                                                                                      |
| P. 9  | ART. 84505 | "Magenta" handbag made of black calfskin.                                                                                                              |
|       | ART. 66709 | "Magenta Code 00" T-Strap pump made of black calfskin. 90 mm heel.                                                                                     |
| P. 10 | ART. 12831 | Smooth Oxford shoe made of black calfskin.                                                                                                             |
| P. 11 | ART. 12860 | Derby made of burgundy brushed calfskin. Goodyear welt.                                                                                                |
|       | ART. 12861 | Ankle boot made of ebony-colored brushed calfskin. Goodyear welt.                                                                                      |
| P. 12 | ART. 12887 | "Brera" loafer made of burgundy calfskin, brushed and colored by hand, with a tartan pattern.                                                          |
|       | ART. 12887 | "Brera" loafer made of navy blue calfskin, brushed and colored by hand, with a tartan pattern.                                                         |
| P. 13 | ART. 12907 | "Magenta Code 06" loafer made of ebony-colored calfskin, buffed and colored by hand, with a gold decorative detail.                                    |
| P. 14 | ART. 66784 | "Magenta Code 02" loafer made of burgundy brushed calfskin with a fringe and gold decorative detail, 10 mm. heel.                                      |
| P. 15 | ART. 66740 | "Magenta Code 00" ankle boot made of pink suede with burgundy leather details.                                                                         |
|       | ART. 66726 | "Magenta Code 06" loafer made of pink calfskin with suede details.                                                                                     |
| P. 16 | ART. 66785 | "Magenta Code 02" loafer made of black brushed calfskin with a fringe and gold decorative detail, 50 mm heel.                                          |
| P. 17 | ART. 12907 | "Magenta Code 06" loafer made of ebony-colored calfskin, buffed and colored by hand, with a gold decorative detail.                                    |
|       | ART. 66784 | "Magenta Code 02" loafer made of burgundy brushed calfskin with a fringe and gold decorative detail, 10 mm heel.                                       |
| P. 18 | ART. 66768 | Double-buckle "Beck" made of red-colored calfskin with contrasting fringe and studs.                                                                   |
| P. 19 | ART. 66759 | Iconic "Brera" loafer in Glen Check wool. Embellished with hand-made embroidery on a frame with white, red, black and gray threads, ribbons and beads. |
|       | ART. 84527 | Shoulder bag made of wool blend fabric with houndstooth pattern and finely embroidered floral details.                                                 |
| P. 20 | ART. 66826 | Women's "Brera" loafer made of black calfskin, buffed and colored by hand, with pink velvet profiles and tassels. Lug sole.                            |
|       | ART. 12623 | Men's "Brera" loafer made of black calfskin, buffed and colored by hand, with sage-colored profiles and tassels.                                       |
| P. 21 | ART. 66826 | Women's "Brera" loafer made of black calfskin, buffed and colored by hand, with pink velvet profiles and tassels. Lug sole.                            |
|       | ART. 66826 | Women's "Brera" loafer made of ebony-colored calfskin, buffed and colored by hand, with air force blue velvet profiles and tassels. Lug sole.          |
| P. 22 | ART. 66760 | Women's "Brera" loafer made of black calfskin with contrasting embroidery. Black leather tassels and "Brera" lettering with mirror effect.             |
| P. 23 | ART. 12940 | Men's "Brera" loafer made of black calfskin with contrasting embroidery. Black leather tassels and "Brera" lettering with mirror effect.               |
| P. 24 | ART. 12847 | Ankle boot made of ebony and tobacco-colored antiqued calfskin. Leather and rubber sole.                                                               |
|       | ART. 12846 | Derby made of black and tobacco-colored antiqued calfskin. Leather and rubber sole.                                                                    |
| P. 25 | ART. 12915 | Men's Wilson Oxford shoe made of black calfskin.                                                                                                       |
|       | ART. 66766 | Women's Wilson Derby made of black calfskin.                                                                                                           |
| P. 26 | ART. 75934 | Sneaker featuring a mix of leathers and colors which exalt its sporty-chic look. Embellished with trekking-inspired details.                           |
|       | ART. 75934 | Sneaker featuring a mix of leathers and colors which exalt its sporty-chic look. Embellished with trekking-inspired details.                           |
| P. 27 | ART. 75844 | "Hobo Sport" sneaker with a hole pattern made of soft leather printed with a crocodile effect.                                                         |
|       | ART. 46208 | Versatile sneaker in soft leather with natural grain which can be worn as a slip-on.                                                                   |
| P. 28 | ART. 84511 | Handbag made of ivory-colored calfskin with embossed details.                                                                                          |
|       | ART. 66768 | Double-buckle "Beck" made of ivory-colored calfskin with contrasting fringe and studs.                                                                 |