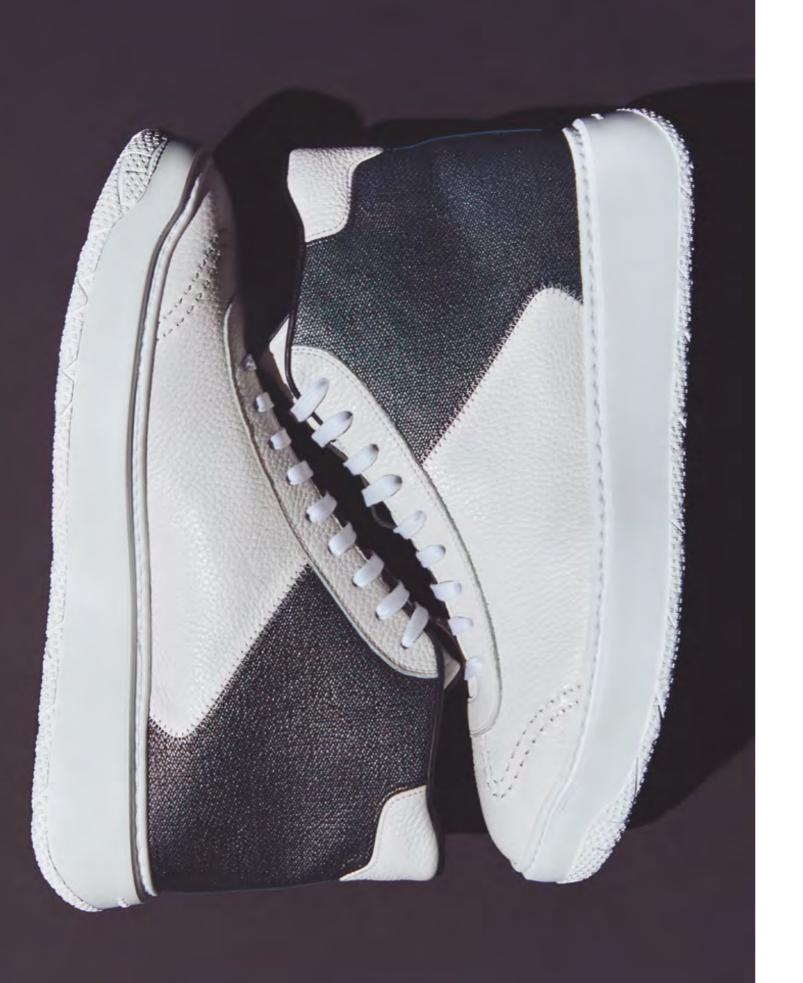

| P. 29 | ART. 66803 | Pointed "Arrow" Oxford shoe made of black calfskin.                                                                                                                            |
|-------|------------|--------------------------------------------------------------------------------------------------------------------------------------------------------------------------------|
|       | ART. 66803 | Pointed "Arrow" Oxford shoe made of nude-colored patent leather.                                                                                                               |
|       | ART. 66845 | $Pointed \ "Arrow" \ Oxford \ shoe \ made \ of \ nude-colored \ suede, \ burgundy \ calfskin \ and \ leather \ with \ a \ black \ crocodile-effect \ print.$                   |
| P. 30 | ART. 46150 | Men's high sneaker made of white calfskin with denim-effect leather details. Rubber sole.                                                                                      |
| P. 31 | ART. 12901 | Ankle boot made of smoke-colored suede calfskin. Lug sole.                                                                                                                     |
|       | ART. 12900 | Derby made of smoke-colored suede calfskin. Lug sole.                                                                                                                          |
| P. 32 | ART. 84514 | Yellow merino wool waist bag with logoed ribbon belt.                                                                                                                          |
|       | ART. 84514 | Black merino wool waist bag with logoed ribbon belt.                                                                                                                           |
|       | ART. 75936 | Hiking lace-up made of ebony-colored brushed calfskin with yellow merino wool details. Extra-light rubber lug sole.                                                            |
|       | ART. 75939 | Hiking ankle boot made of black brushed calfskin with black merino wool details. Extra-light rubber lug sole.                                                                  |
| P. 33 | ART. 75825 | Women's "X-GO" sneaker made of soft black and white calfskin with inserts made of black nubuck, leather with a navy blue                                                       |
|       |            | crocodile effect print and powder pink patent leather. Multicolored rubber sole.                                                                                               |
|       | ART. 75825 | Women's "X-GO" sneaker made of soft white calfskin with inserts made of leather with a powder pink crocodile effect print                                                      |
|       |            | and red patent leather. Multicolored rubber sole.                                                                                                                              |
| P. 34 | ART. 98681 | Reversible parka with drawstring made of burgundy sheepskin.                                                                                                                   |
|       | ART. 99570 | Vicuña-colored sheepskin coat.                                                                                                                                                 |
| P. 35 | ART. 66732 | Women's maroon-colored double-buckle ankle boot made of batik with a woven insert. Lug sole.                                                                                   |
|       | ART. 12870 | Men's Oxford shoe made of charcoal gray batik with a woven insert. Rubber sole.                                                                                                |
| COVER | ART. 66760 | Women's "Brera" loafer made of black calfskin with contrasting embroidery. Black leather tassels and "Brera" lettering with mirror effect.                                     |
|       | ART. 12940 | $Men's \ "Brera" \ loafer \ made \ of \ black \ calfskin \ with \ contrasting \ embroidery. \ Black \ leather \ tassels \ and \ "Brera" \ lettering \ with \ mirror \ effect.$ |
|       |            |                                                                                                                                                                                |