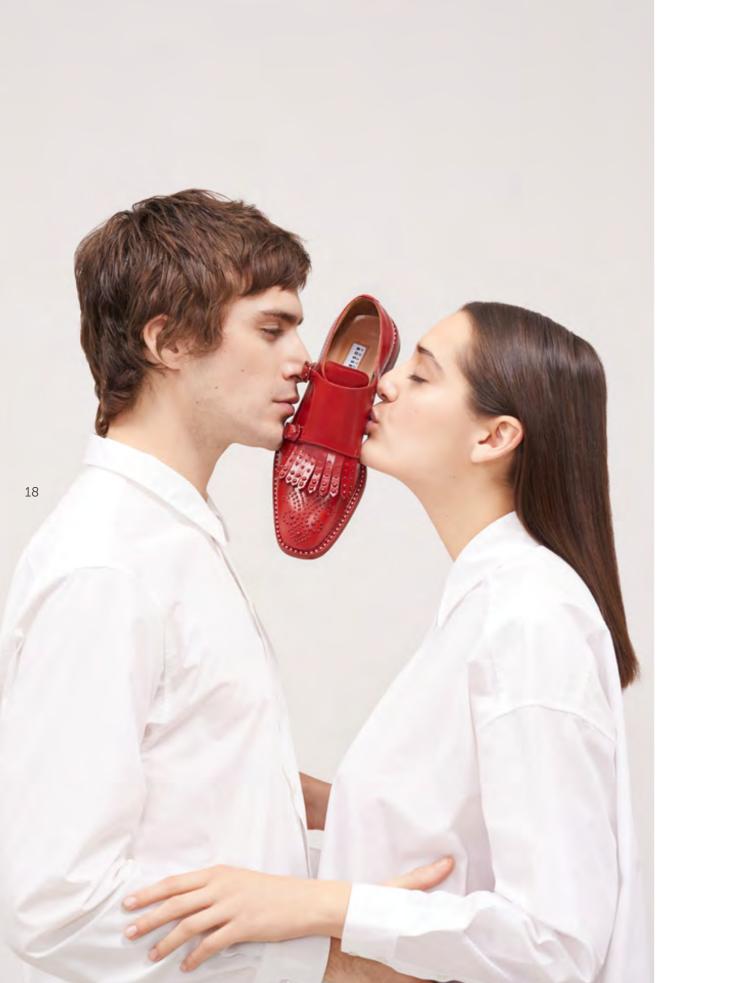

# INDEX

| P. 2  | ART. 12831 | Smooth Oxford shoe made of black calfskin.                                                                                                             |
|-------|------------|--------------------------------------------------------------------------------------------------------------------------------------------------------|
|       | ART. 66709 | "Magenta Code 00" T-Strap pump made of black calfskin. 90 mm heel.                                                                                     |
| P. 3  | ART. 66816 | Ankle boot made of black calfskin with an 85 mm gold lacquered heel.                                                                                   |
|       | ART. 12827 | Oxford shoe made of ebony-colored calfskin with stitching on the toe.                                                                                  |
| P. 4  | ART. 66699 | "Magenta Code 04" pump made of black calfskin. 50 mm heel.                                                                                             |
|       | ART. 66700 | "Magenta Code 04" pump made of leather with a crocodile effect print. 50 mm heel.                                                                      |
| P. 5  | ART. 84501 | "Magenta" shoulder bag made of ivory-colored calfskin.                                                                                                 |
|       | ART. 84503 | "Magenta" shoulder bag made of black calfskin with pony fur details.                                                                                   |
| P. 6  | ART. 66789 | Camperos ankle boot made of soft leather printed with a crocodile effect.                                                                              |
| P. 7  | ART. 12843 | Wilson Oxford shoe made of soft calfskin dyed with an artisan hand-buffing process.                                                                    |
|       | ART. 12826 | Double-buckle Wilson Derby made of soft calfskin in a combination of three colors.                                                                     |
| P. 8  | ART. 66085 | Ankle boot made of black stretch nappa leather with a 50 mm heel.                                                                                      |
|       | ART. 66085 | Ankle boot made of white stretch nappa leather with a 50 mm heel.                                                                                      |
| P. 9  | ART. 84505 | "Magenta" handbag made of black calfskin.                                                                                                              |
|       | ART. 66709 | "Magenta Code 00" T-Strap pump made of black calfskin. 90 mm heel.                                                                                     |
| P. 10 | ART. 12831 | Smooth Oxford shoe made of black calfskin.                                                                                                             |
| P. 11 | ART. 12860 | Derby made of burgundy brushed calfskin. Goodyear welt.                                                                                                |
|       | ART. 12861 | Ankle boot made of ebony-colored brushed calfskin. Goodyear welt.                                                                                      |
| P. 12 | ART. 12887 | "Brera" loafer made of burgundy calfskin, brushed and colored by hand, with a tartan pattern.                                                          |
|       | ART. 12887 | "Brera" loafer made of navy blue calfskin, brushed and colored by hand, with a tartan pattern.                                                         |
| P. 13 | ART. 12907 | "Magenta Code 06" loafer made of ebony-colored calfskin, buffed and colored by hand, with a gold decorative detail.                                    |
| P. 14 | ART. 66784 | "Magenta Code 02" loafer made of burgundy brushed calfskin with a fringe and gold decorative detail, 10 mm. heel.                                      |
| P. 15 | ART. 66740 | "Magenta Code 00" ankle boot made of pink suede with burgundy leather details.                                                                         |
|       | ART. 66726 | "Magenta Code 06" loafer made of pink calfskin with suede details.                                                                                     |
| P. 16 | ART. 66785 | "Magenta Code 02" loafer made of black brushed calfskin with a fringe and gold decorative detail, 50 mm heel.                                          |
| P. 17 | ART. 12907 | "Magenta Code 06" loafer made of ebony-colored calfskin, buffed and colored by hand, with a gold decorative detail.                                    |
|       | ART. 66784 | "Magenta Code 02" loafer made of burgundy brushed calfskin with a fringe and gold decorative detail, 10 mm heel.                                       |
| P. 18 | ART. 66768 | Double-buckle "Beck" made of red-colored calfskin with contrasting fringe and studs.                                                                   |
| P. 19 | ART. 66759 | Iconic "Brera" loafer in Glen Check wool. Embellished with hand-made embroidery on a frame with white, red, black and gray threads, ribbons and beads. |
|       | ART. 84527 | Shoulder bag made of wool blend fabric with houndstooth pattern and finely embroidered floral details.                                                 |
| P. 20 | ART. 66826 | Women's "Brera" loafer made of black calfskin, buffed and colored by hand, with pink velvet profiles and tassels. Lug sole.                            |
|       | ART. 12623 | Men's "Brera" loafer made of black calfskin, buffed and colored by hand, with sage-colored profiles and tassels.                                       |
| P. 21 | ART. 66826 | Women's "Brera" loafer made of black calfskin, buffed and colored by hand, with pink velvet profiles and tassels. Lug sole.                            |
|       | ART. 66826 | Women's "Brera" loafer made of ebony-colored calfskin, buffed and colored by hand, with air force blue velvet profiles and tassels. Lug sole.          |
| P. 22 | ART. 66760 | Women's "Brera" loafer made of black calfskin with contrasting embroidery. Black leather tassels and "Brera" lettering with mirror effect.             |
| P. 23 | ART. 12940 | Men's "Brera" loafer made of black calfskin with contrasting embroidery. Black leather tassels and "Brera" lettering with mirror effect.               |
| P. 24 | ART. 12847 | Ankle boot made of ebony and tobacco-colored antiqued calfskin. Leather and rubber sole.                                                               |
|       | ART. 12846 | Derby made of black and tobacco-colored antiqued calfskin. Leather and rubber sole.                                                                    |
| P. 25 | ART. 12915 | Men's Wilson Oxford shoe made of black calfskin.                                                                                                       |
|       | ART. 66766 | Women's Wilson Derby made of black calfskin.                                                                                                           |
| P. 26 | ART. 75934 | Sneaker featuring a mix of leathers and colors which exalt its sporty-chic look. Embellished with trekking-inspired details.                           |
|       | ART. 75934 | Sneaker featuring a mix of leathers and colors which exalt its sporty-chic look. Embellished with trekking-inspired details.                           |
| P. 27 | ART. 75844 | "Hobo Sport" sneaker with a hole pattern made of soft leather printed with a crocodile effect.                                                         |
|       | ART. 46208 | Versatile sneaker in soft leather with natural grain which can be worn as a slip-on.                                                                   |
| P. 28 | ART. 84511 | Handbag made of ivory-colored calfskin with embossed details.                                                                                          |
|       | ART. 66768 | Double-buckle "Beck" made of ivory-colored calfskin with contrasting fringe and studs.                                                                 |