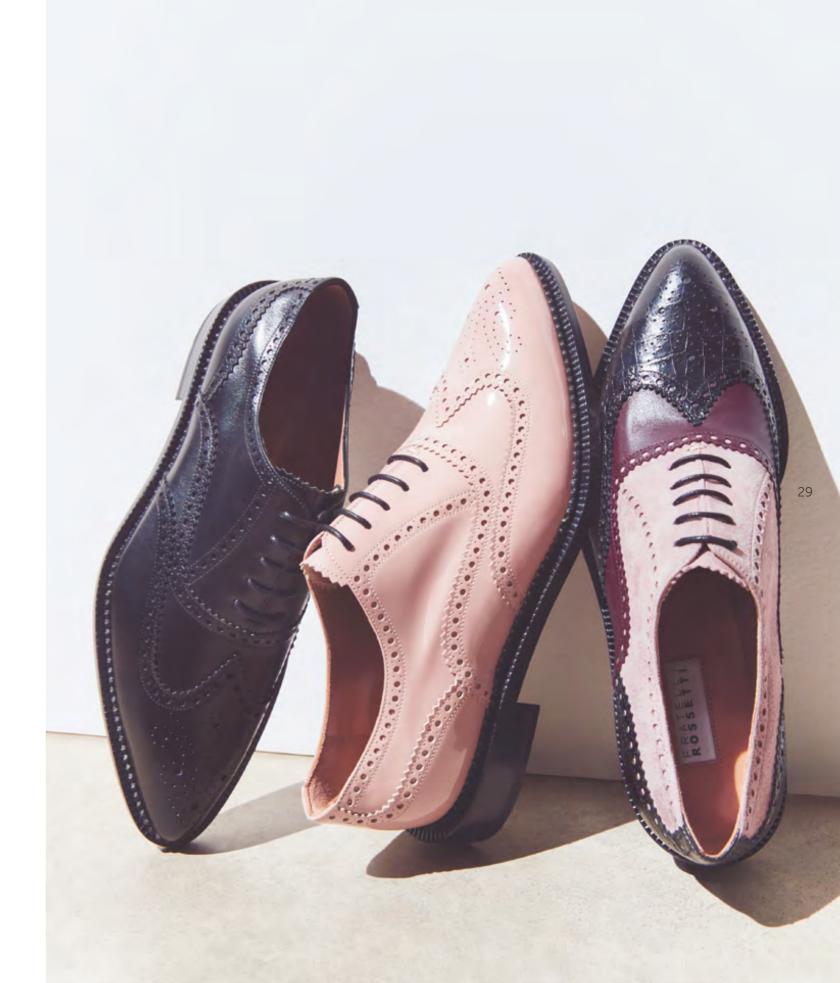

| P. 29 | ART. 66803 | Pointed "Arrow" Oxford shoe made of black calfskin.                                                                                                                            |
|-------|------------|--------------------------------------------------------------------------------------------------------------------------------------------------------------------------------|
|       | ART. 66803 | Pointed "Arrow" Oxford shoe made of nude-colored patent leather.                                                                                                               |
|       | ART. 66845 | $Pointed \ "Arrow" \ Oxford \ shoe \ made \ of \ nude-colored \ suede, \ burgundy \ calfskin \ and \ leather \ with \ a \ black \ crocodile-effect \ print.$                   |
| P. 30 | ART. 46150 | Men's high sneaker made of white calfskin with denim-effect leather details. Rubber sole.                                                                                      |
| P. 31 | ART. 12901 | Ankle boot made of smoke-colored suede calfskin. Lug sole.                                                                                                                     |
|       | ART. 12900 | Derby made of smoke-colored suede calfskin. Lug sole.                                                                                                                          |
| P. 32 | ART. 84514 | Yellow merino wool waist bag with logoed ribbon belt.                                                                                                                          |
|       | ART. 84514 | Black merino wool waist bag with logoed ribbon belt.                                                                                                                           |
|       | ART. 75936 | Hiking lace-up made of ebony-colored brushed calfskin with yellow merino wool details. Extra-light rubber lug sole.                                                            |
|       | ART. 75939 | Hiking ankle boot made of black brushed calfskin with black merino wool details. Extra-light rubber lug sole.                                                                  |
| P. 33 | ART. 75825 | Women's "X-GO" sneaker made of soft black and white calfskin with inserts made of black nubuck, leather with a navy blue                                                       |
|       |            | crocodile effect print and powder pink patent leather. Multicolored rubber sole.                                                                                               |
|       | ART. 75825 | Women's "X-GO" sneaker made of soft white calfskin with inserts made of leather with a powder pink crocodile effect print                                                      |
|       |            | and red patent leather. Multicolored rubber sole.                                                                                                                              |
| P. 34 | ART. 98681 | Reversible parka with drawstring made of burgundy sheepskin.                                                                                                                   |
|       | ART. 99570 | Vicuña-colored sheepskin coat.                                                                                                                                                 |
| P. 35 | ART. 66732 | Women's maroon-colored double-buckle ankle boot made of batik with a woven insert. Lug sole.                                                                                   |
|       | ART. 12870 | Men's Oxford shoe made of charcoal gray batik with a woven insert. Rubber sole.                                                                                                |
| COVER | ART. 66760 | Women's "Brera" loafer made of black calfskin with contrasting embroidery. Black leather tassels and "Brera" lettering with mirror effect.                                     |
|       | ART. 12940 | $Men's \ "Brera" \ loafer \ made \ of \ black \ calfskin \ with \ contrasting \ embroidery. \ Black \ leather \ tassels \ and \ "Brera" \ lettering \ with \ mirror \ effect.$ |
|       |            |                                                                                                                                                                                |