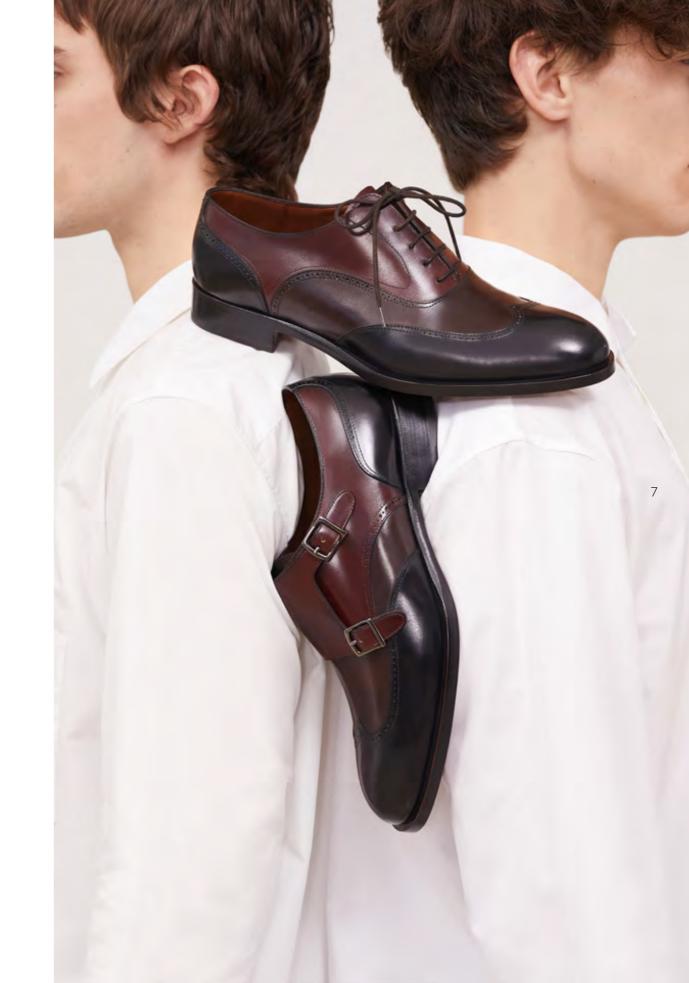

# INDEX

| P. 2  | ART. 12831 | Smooth Oxford shoe made of black calfskin.                                                                                                             |
|-------|------------|--------------------------------------------------------------------------------------------------------------------------------------------------------|
|       | ART. 66709 | "Magenta Code 00" T-Strap pump made of black calfskin. 90 mm heel.                                                                                     |
| P. 3  | ART. 66816 | Ankle boot made of black calfskin with an 85 mm gold lacquered heel.                                                                                   |
|       | ART. 12827 | Oxford shoe made of ebony-colored calfskin with stitching on the toe.                                                                                  |
| P. 4  | ART. 66699 | "Magenta Code 04" pump made of black calfskin. 50 mm heel.                                                                                             |
|       | ART. 66700 | "Magenta Code 04" pump made of leather with a crocodile effect print. 50 mm heel.                                                                      |
| P. 5  | ART. 84501 | "Magenta" shoulder bag made of ivory-colored calfskin.                                                                                                 |
|       | ART. 84503 | "Magenta" shoulder bag made of black calfskin with pony fur details.                                                                                   |
| P. 6  | ART. 66789 | Camperos ankle boot made of soft leather printed with a crocodile effect.                                                                              |
| P. 7  | ART. 12843 | Wilson Oxford shoe made of soft calfskin dyed with an artisan hand-buffing process.                                                                    |
|       | ART. 12826 | Double-buckle Wilson Derby made of soft calfskin in a combination of three colors.                                                                     |
| P. 8  | ART. 66085 | Ankle boot made of black stretch nappa leather with a 50 mm heel.                                                                                      |
|       | ART. 66085 | Ankle boot made of white stretch nappa leather with a 50 mm heel.                                                                                      |
| P. 9  | ART. 84505 | "Magenta" handbag made of black calfskin.                                                                                                              |
|       | ART. 66709 | "Magenta Code 00" T-Strap pump made of black calfskin. 90 mm heel.                                                                                     |
| P. 10 | ART. 12831 | Smooth Oxford shoe made of black calfskin.                                                                                                             |
| P. 11 | ART. 12860 | Derby made of burgundy brushed calfskin. Goodyear welt.                                                                                                |
|       | ART. 12861 | Ankle boot made of ebony-colored brushed calfskin. Goodyear welt.                                                                                      |
| P. 12 | ART. 12887 | "Brera" loafer made of burgundy calfskin, brushed and colored by hand, with a tartan pattern.                                                          |
|       | ART. 12887 | "Brera" loafer made of navy blue calfskin, brushed and colored by hand, with a tartan pattern.                                                         |
| P. 13 | ART. 12907 | "Magenta Code 06" loafer made of ebony-colored calfskin, buffed and colored by hand, with a gold decorative detail.                                    |
| P. 14 | ART. 66784 | "Magenta Code 02" loafer made of burgundy brushed calfskin with a fringe and gold decorative detail, 10 mm. heel.                                      |
| P. 15 | ART. 66740 | "Magenta Code 00" ankle boot made of pink suede with burgundy leather details.                                                                         |
|       | ART. 66726 | "Magenta Code 06" loafer made of pink calfskin with suede details.                                                                                     |
| P. 16 | ART. 66785 | "Magenta Code 02" loafer made of black brushed calfskin with a fringe and gold decorative detail, 50 mm heel.                                          |
| P. 17 | ART. 12907 | "Magenta Code 06" loafer made of ebony-colored calfskin, buffed and colored by hand, with a gold decorative detail.                                    |
|       | ART. 66784 | "Magenta Code 02" loafer made of burgundy brushed calfskin with a fringe and gold decorative detail, 10 mm heel.                                       |
| P. 18 | ART. 66768 | Double-buckle "Beck" made of red-colored calfskin with contrasting fringe and studs.                                                                   |
| P. 19 | ART. 66759 | Iconic "Brera" loafer in Glen Check wool. Embellished with hand-made embroidery on a frame with white, red, black and gray threads, ribbons and beads. |
|       | ART. 84527 | Shoulder bag made of wool blend fabric with houndstooth pattern and finely embroidered floral details.                                                 |
| P. 20 | ART. 66826 | Women's "Brera" loafer made of black calfskin, buffed and colored by hand, with pink velvet profiles and tassels. Lug sole.                            |
|       | ART. 12623 | Men's "Brera" loafer made of black calfskin, buffed and colored by hand, with sage-colored profiles and tassels.                                       |
| P. 21 | ART. 66826 | Women's "Brera" loafer made of black calfskin, buffed and colored by hand, with pink velvet profiles and tassels. Lug sole.                            |
|       | ART. 66826 | Women's "Brera" loafer made of ebony-colored calfskin, buffed and colored by hand, with air force blue velvet profiles and tassels. Lug sole.          |
| P. 22 | ART. 66760 | Women's "Brera" loafer made of black calfskin with contrasting embroidery. Black leather tassels and "Brera" lettering with mirror effect.             |
| P. 23 | ART. 12940 | Men's "Brera" loafer made of black calfskin with contrasting embroidery. Black leather tassels and "Brera" lettering with mirror effect.               |
| P. 24 | ART. 12847 | Ankle boot made of ebony and tobacco-colored antiqued calfskin. Leather and rubber sole.                                                               |
|       | ART. 12846 | Derby made of black and tobacco-colored antiqued calfskin. Leather and rubber sole.                                                                    |
| P. 25 | ART. 12915 | Men's Wilson Oxford shoe made of black calfskin.                                                                                                       |
|       | ART. 66766 | Women's Wilson Derby made of black calfskin.                                                                                                           |
| P. 26 | ART. 75934 | Sneaker featuring a mix of leathers and colors which exalt its sporty-chic look. Embellished with trekking-inspired details.                           |
|       | ART. 75934 | Sneaker featuring a mix of leathers and colors which exalt its sporty-chic look. Embellished with trekking-inspired details.                           |
| P. 27 | ART. 75844 | "Hobo Sport" sneaker with a hole pattern made of soft leather printed with a crocodile effect.                                                         |
|       | ART. 46208 | Versatile sneaker in soft leather with natural grain which can be worn as a slip-on.                                                                   |
| P. 28 | ART. 84511 | Handbag made of ivory-colored calfskin with embossed details.                                                                                          |
|       | ART. 66768 | Double-buckle "Beck" made of ivory-colored calfskin with contrasting fringe and studs.                                                                 |