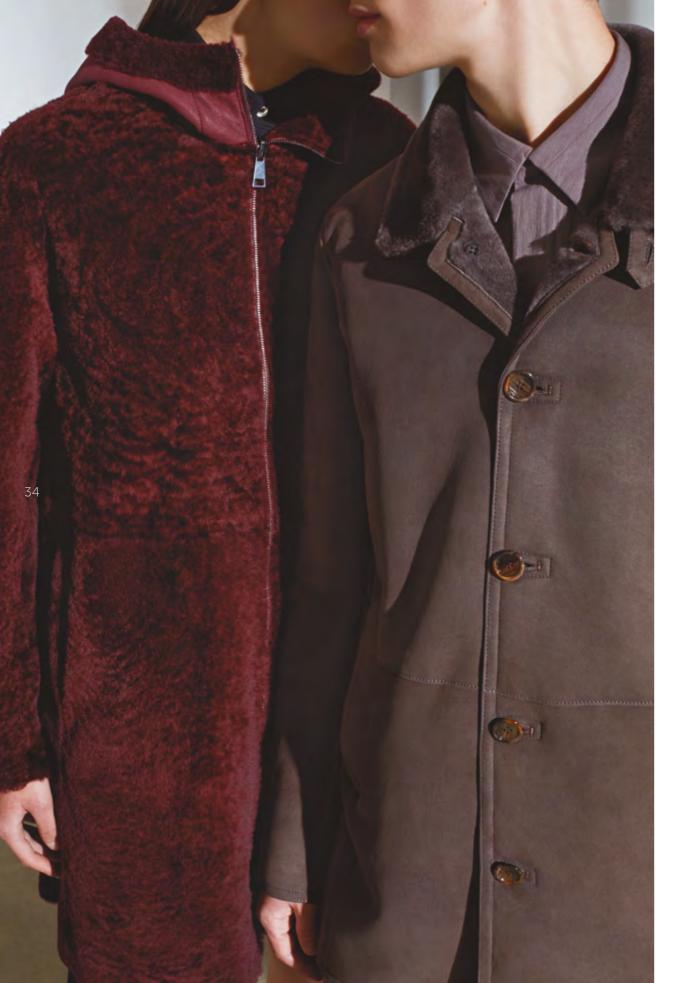

| P. 29 | ART. 66803 | Pointed "Arrow" Oxford shoe made of black calfskin.                                                                                                                            |
|-------|------------|--------------------------------------------------------------------------------------------------------------------------------------------------------------------------------|
|       | ART. 66803 | Pointed "Arrow" Oxford shoe made of nude-colored patent leather.                                                                                                               |
|       | ART. 66845 | $Pointed \ "Arrow" \ Oxford \ shoe \ made \ of \ nude-colored \ suede, \ burgundy \ calfskin \ and \ leather \ with \ a \ black \ crocodile-effect \ print.$                   |
| P. 30 | ART. 46150 | Men's high sneaker made of white calfskin with denim-effect leather details. Rubber sole.                                                                                      |
| P. 31 | ART. 12901 | Ankle boot made of smoke-colored suede calfskin. Lug sole.                                                                                                                     |
|       | ART. 12900 | Derby made of smoke-colored suede calfskin. Lug sole.                                                                                                                          |
| P. 32 | ART. 84514 | Yellow merino wool waist bag with logoed ribbon belt.                                                                                                                          |
|       | ART. 84514 | Black merino wool waist bag with logoed ribbon belt.                                                                                                                           |
|       | ART. 75936 | Hiking lace-up made of ebony-colored brushed calfskin with yellow merino wool details. Extra-light rubber lug sole.                                                            |
|       | ART. 75939 | Hiking ankle boot made of black brushed calfskin with black merino wool details. Extra-light rubber lug sole.                                                                  |
| P. 33 | ART. 75825 | Women's "X-GO" sneaker made of soft black and white calfskin with inserts made of black nubuck, leather with a navy blue                                                       |
|       |            | crocodile effect print and powder pink patent leather. Multicolored rubber sole.                                                                                               |
|       | ART. 75825 | Women's "X-GO" sneaker made of soft white calfskin with inserts made of leather with a powder pink crocodile effect print                                                      |
|       |            | and red patent leather. Multicolored rubber sole.                                                                                                                              |
| P. 34 | ART. 98681 | Reversible parka with drawstring made of burgundy sheepskin.                                                                                                                   |
|       | ART. 99570 | Vicuña-colored sheepskin coat.                                                                                                                                                 |
| P. 35 | ART. 66732 | Women's maroon-colored double-buckle ankle boot made of batik with a woven insert. Lug sole.                                                                                   |
|       | ART. 12870 | Men's Oxford shoe made of charcoal gray batik with a woven insert. Rubber sole.                                                                                                |
| COVER | ART. 66760 | Women's "Brera" loafer made of black calfskin with contrasting embroidery. Black leather tassels and "Brera" lettering with mirror effect.                                     |
|       | ART. 12940 | $Men's \ "Brera" \ loafer \ made \ of \ black \ calfskin \ with \ contrasting \ embroidery. \ Black \ leather \ tassels \ and \ "Brera" \ lettering \ with \ mirror \ effect.$ |
|       |            |                                                                                                                                                                                |