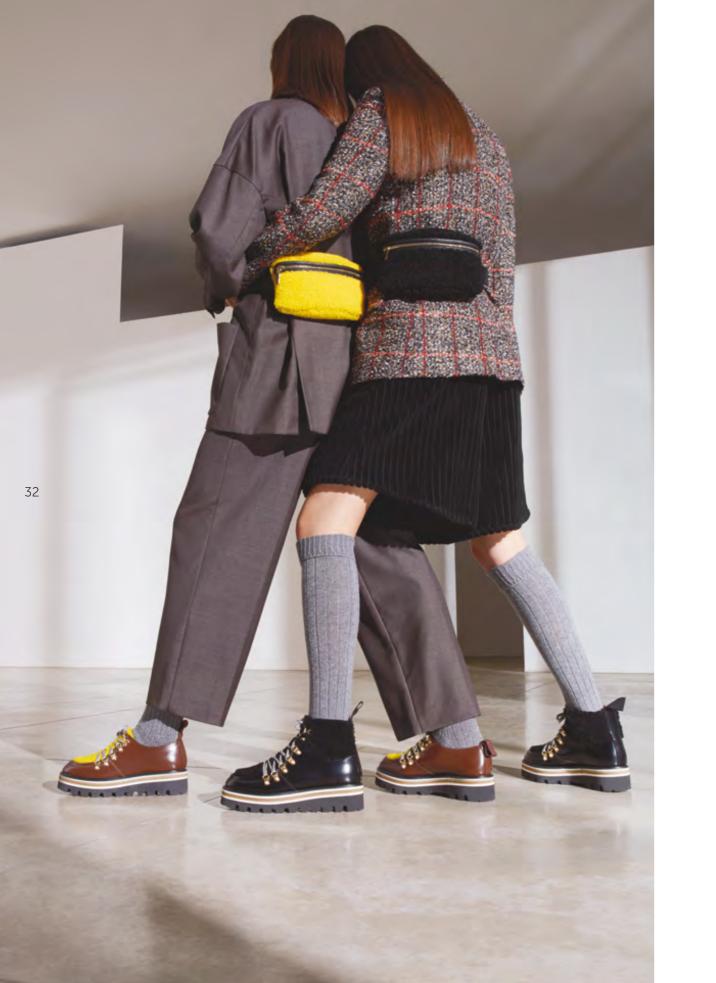

| P. 29 | ART. 66803 | Pointed "Arrow" Oxford shoe made of black calfskin.                                                                                                                            |
|-------|------------|--------------------------------------------------------------------------------------------------------------------------------------------------------------------------------|
|       | ART. 66803 | Pointed "Arrow" Oxford shoe made of nude-colored patent leather.                                                                                                               |
|       | ART. 66845 | $Pointed \ "Arrow" \ Oxford \ shoe \ made \ of \ nude-colored \ suede, \ burgundy \ calfskin \ and \ leather \ with \ a \ black \ crocodile-effect \ print.$                   |
| P. 30 | ART. 46150 | Men's high sneaker made of white calfskin with denim-effect leather details. Rubber sole.                                                                                      |
| P. 31 | ART. 12901 | Ankle boot made of smoke-colored suede calfskin. Lug sole.                                                                                                                     |
|       | ART. 12900 | Derby made of smoke-colored suede calfskin. Lug sole.                                                                                                                          |
| P. 32 | ART. 84514 | Yellow merino wool waist bag with logoed ribbon belt.                                                                                                                          |
|       | ART. 84514 | Black merino wool waist bag with logoed ribbon belt.                                                                                                                           |
|       | ART. 75936 | Hiking lace-up made of ebony-colored brushed calfskin with yellow merino wool details. Extra-light rubber lug sole.                                                            |
|       | ART. 75939 | Hiking ankle boot made of black brushed calfskin with black merino wool details. Extra-light rubber lug sole.                                                                  |
| P. 33 | ART. 75825 | Women's "X-GO" sneaker made of soft black and white calfskin with inserts made of black nubuck, leather with a navy blue                                                       |
|       |            | crocodile effect print and powder pink patent leather. Multicolored rubber sole.                                                                                               |
|       | ART. 75825 | Women's "X-GO" sneaker made of soft white calfskin with inserts made of leather with a powder pink crocodile effect print                                                      |
|       |            | and red patent leather. Multicolored rubber sole.                                                                                                                              |
| P. 34 | ART. 98681 | Reversible parka with drawstring made of burgundy sheepskin.                                                                                                                   |
|       | ART. 99570 | Vicuña-colored sheepskin coat.                                                                                                                                                 |
| P. 35 | ART. 66732 | Women's maroon-colored double-buckle ankle boot made of batik with a woven insert. Lug sole.                                                                                   |
|       | ART. 12870 | Men's Oxford shoe made of charcoal gray batik with a woven insert. Rubber sole.                                                                                                |
| COVER | ART. 66760 | Women's "Brera" loafer made of black calfskin with contrasting embroidery. Black leather tassels and "Brera" lettering with mirror effect.                                     |
|       | ART. 12940 | $Men's \ "Brera" \ loafer \ made \ of \ black \ calfskin \ with \ contrasting \ embroidery. \ Black \ leather \ tassels \ and \ "Brera" \ lettering \ with \ mirror \ effect.$ |
|       |            |                                                                                                                                                                                |