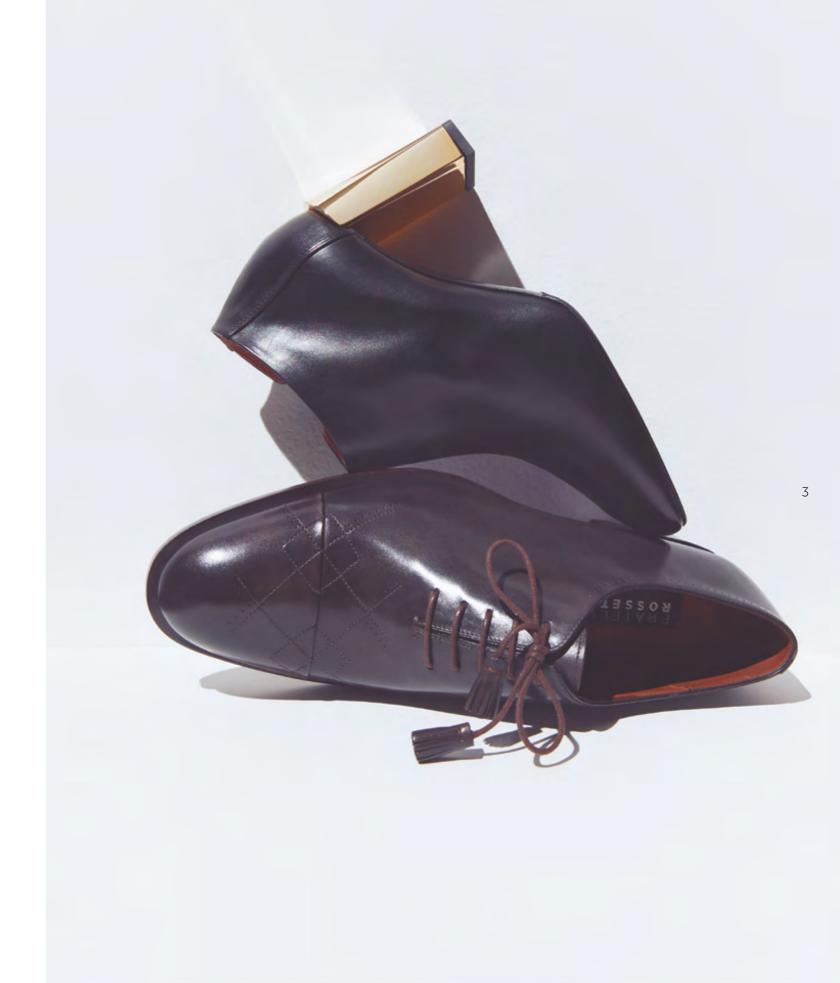

# INDEX

| P. 2  | ART. 12831 | Smooth Oxford shoe made of black calfskin.                                                                                                             |
|-------|------------|--------------------------------------------------------------------------------------------------------------------------------------------------------|
|       | ART. 66709 | "Magenta Code 00" T-Strap pump made of black calfskin. 90 mm heel.                                                                                     |
| P. 3  | ART. 66816 | Ankle boot made of black calfskin with an 85 mm gold lacquered heel.                                                                                   |
|       | ART. 12827 | Oxford shoe made of ebony-colored calfskin with stitching on the toe.                                                                                  |
| P. 4  | ART. 66699 | "Magenta Code 04" pump made of black calfskin. 50 mm heel.                                                                                             |
|       | ART. 66700 | "Magenta Code 04" pump made of leather with a crocodile effect print. 50 mm heel.                                                                      |
| P. 5  | ART. 84501 | "Magenta" shoulder bag made of ivory-colored calfskin.                                                                                                 |
|       | ART. 84503 | "Magenta" shoulder bag made of black calfskin with pony fur details.                                                                                   |
| P. 6  | ART. 66789 | Camperos ankle boot made of soft leather printed with a crocodile effect.                                                                              |
| P. 7  | ART. 12843 | Wilson Oxford shoe made of soft calfskin dyed with an artisan hand-buffing process.                                                                    |
|       | ART. 12826 | Double-buckle Wilson Derby made of soft calfskin in a combination of three colors.                                                                     |
| P. 8  | ART. 66085 | Ankle boot made of black stretch nappa leather with a 50 mm heel.                                                                                      |
|       | ART. 66085 | Ankle boot made of white stretch nappa leather with a 50 mm heel.                                                                                      |
| P. 9  | ART. 84505 | "Magenta" handbag made of black calfskin.                                                                                                              |
|       | ART. 66709 | "Magenta Code 00" T-Strap pump made of black calfskin. 90 mm heel.                                                                                     |
| P. 10 | ART. 12831 | Smooth Oxford shoe made of black calfskin.                                                                                                             |
| P. 11 | ART. 12860 | Derby made of burgundy brushed calfskin. Goodyear welt.                                                                                                |
|       | ART. 12861 | Ankle boot made of ebony-colored brushed calfskin. Goodyear welt.                                                                                      |
| P. 12 | ART. 12887 | "Brera" loafer made of burgundy calfskin, brushed and colored by hand, with a tartan pattern.                                                          |
|       | ART. 12887 | "Brera" loafer made of navy blue calfskin, brushed and colored by hand, with a tartan pattern.                                                         |
| P. 13 | ART. 12907 | "Magenta Code 06" loafer made of ebony-colored calfskin, buffed and colored by hand, with a gold decorative detail.                                    |
| P. 14 | ART. 66784 | "Magenta Code 02" loafer made of burgundy brushed calfskin with a fringe and gold decorative detail, 10 mm. heel.                                      |
| P. 15 | ART. 66740 | "Magenta Code 00" ankle boot made of pink suede with burgundy leather details.                                                                         |
|       | ART. 66726 | "Magenta Code 06" loafer made of pink calfskin with suede details.                                                                                     |
| P. 16 | ART. 66785 | "Magenta Code 02" loafer made of black brushed calfskin with a fringe and gold decorative detail, 50 mm heel.                                          |
| P. 17 | ART. 12907 | "Magenta Code 06" loafer made of ebony-colored calfskin, buffed and colored by hand, with a gold decorative detail.                                    |
|       | ART. 66784 | "Magenta Code 02" loafer made of burgundy brushed calfskin with a fringe and gold decorative detail, 10 mm heel.                                       |
| P. 18 | ART. 66768 | Double-buckle "Beck" made of red-colored calfskin with contrasting fringe and studs.                                                                   |
| P. 19 | ART. 66759 | Iconic "Brera" loafer in Glen Check wool. Embellished with hand-made embroidery on a frame with white, red, black and gray threads, ribbons and beads. |
|       | ART. 84527 | Shoulder bag made of wool blend fabric with houndstooth pattern and finely embroidered floral details.                                                 |
| P. 20 | ART. 66826 | Women's "Brera" loafer made of black calfskin, buffed and colored by hand, with pink velvet profiles and tassels. Lug sole.                            |
|       | ART. 12623 | Men's "Brera" loafer made of black calfskin, buffed and colored by hand, with sage-colored profiles and tassels.                                       |
| P. 21 | ART. 66826 | Women's "Brera" loafer made of black calfskin, buffed and colored by hand, with pink velvet profiles and tassels. Lug sole.                            |
|       | ART. 66826 | Women's "Brera" loafer made of ebony-colored calfskin, buffed and colored by hand, with air force blue velvet profiles and tassels. Lug sole.          |
| P. 22 | ART. 66760 | Women's "Brera" loafer made of black calfskin with contrasting embroidery. Black leather tassels and "Brera" lettering with mirror effect.             |
| P. 23 | ART. 12940 | Men's "Brera" loafer made of black calfskin with contrasting embroidery. Black leather tassels and "Brera" lettering with mirror effect.               |
| P. 24 | ART. 12847 | Ankle boot made of ebony and tobacco-colored antiqued calfskin. Leather and rubber sole.                                                               |
|       | ART. 12846 | Derby made of black and tobacco-colored antiqued calfskin. Leather and rubber sole.                                                                    |
| P. 25 | ART. 12915 | Men's Wilson Oxford shoe made of black calfskin.                                                                                                       |
|       | ART. 66766 | Women's Wilson Derby made of black calfskin.                                                                                                           |
| P. 26 | ART. 75934 | Sneaker featuring a mix of leathers and colors which exalt its sporty-chic look. Embellished with trekking-inspired details.                           |
|       | ART. 75934 | Sneaker featuring a mix of leathers and colors which exalt its sporty-chic look. Embellished with trekking-inspired details.                           |
| P. 27 | ART. 75844 | "Hobo Sport" sneaker with a hole pattern made of soft leather printed with a crocodile effect.                                                         |
|       | ART. 46208 | Versatile sneaker in soft leather with natural grain which can be worn as a slip-on.                                                                   |
| P. 28 | ART. 84511 | Handbag made of ivory-colored calfskin with embossed details.                                                                                          |
|       | ART. 66768 | Double-buckle "Beck" made of ivory-colored calfskin with contrasting fringe and studs.                                                                 |