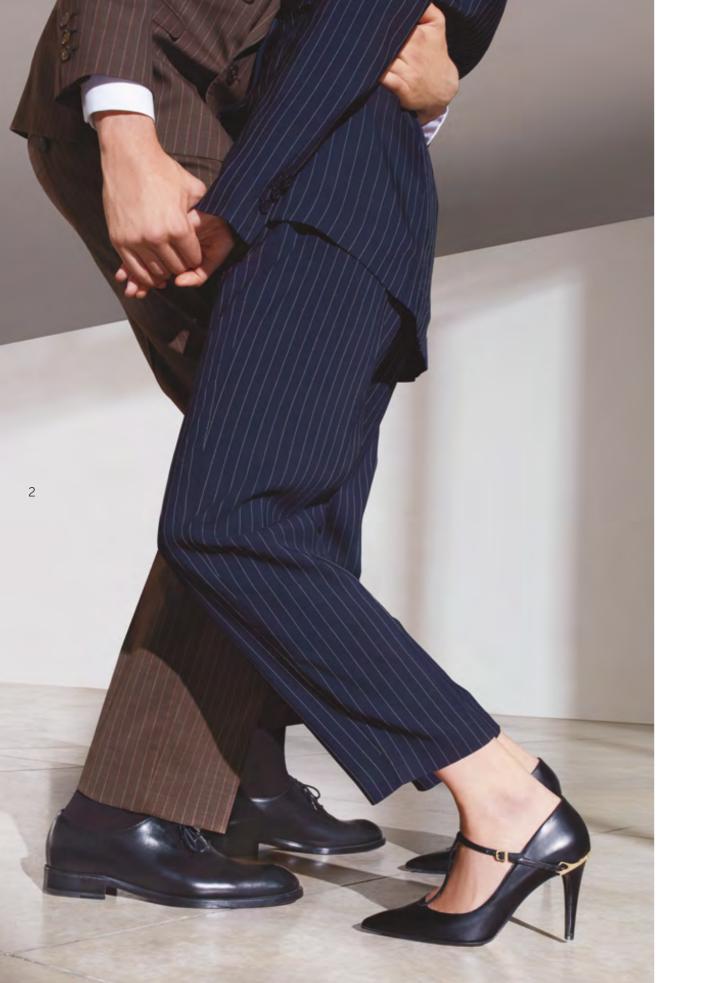

# INDEX

| P. 2  | ART. 12831 | Smooth Oxford shoe made of black calfskin.                                                                                                             |
|-------|------------|--------------------------------------------------------------------------------------------------------------------------------------------------------|
|       | ART. 66709 | "Magenta Code 00" T-Strap pump made of black calfskin. 90 mm heel.                                                                                     |
| P. 3  | ART. 66816 | Ankle boot made of black calfskin with an 85 mm gold lacquered heel.                                                                                   |
|       | ART. 12827 | Oxford shoe made of ebony-colored calfskin with stitching on the toe.                                                                                  |
| P. 4  | ART. 66699 | "Magenta Code 04" pump made of black calfskin. 50 mm heel.                                                                                             |
|       | ART. 66700 | "Magenta Code 04" pump made of leather with a crocodile effect print. 50 mm heel.                                                                      |
| P. 5  | ART. 84501 | "Magenta" shoulder bag made of ivory-colored calfskin.                                                                                                 |
|       | ART. 84503 | "Magenta" shoulder bag made of black calfskin with pony fur details.                                                                                   |
| P. 6  | ART. 66789 | Camperos ankle boot made of soft leather printed with a crocodile effect.                                                                              |
| P. 7  | ART. 12843 | Wilson Oxford shoe made of soft calfskin dyed with an artisan hand-buffing process.                                                                    |
|       | ART. 12826 | Double-buckle Wilson Derby made of soft calfskin in a combination of three colors.                                                                     |
| P. 8  | ART. 66085 | Ankle boot made of black stretch nappa leather with a 50 mm heel.                                                                                      |
|       | ART. 66085 | Ankle boot made of white stretch nappa leather with a 50 mm heel.                                                                                      |
| P. 9  | ART. 84505 | "Magenta" handbag made of black calfskin.                                                                                                              |
|       | ART. 66709 | "Magenta Code 00" T-Strap pump made of black calfskin. 90 mm heel.                                                                                     |
| P. 10 | ART. 12831 | Smooth Oxford shoe made of black calfskin.                                                                                                             |
| P. 11 | ART. 12860 | Derby made of burgundy brushed calfskin. Goodyear welt.                                                                                                |
|       | ART. 12861 | Ankle boot made of ebony-colored brushed calfskin. Goodyear welt.                                                                                      |
| P. 12 | ART. 12887 | "Brera" loafer made of burgundy calfskin, brushed and colored by hand, with a tartan pattern.                                                          |
|       | ART. 12887 | "Brera" loafer made of navy blue calfskin, brushed and colored by hand, with a tartan pattern.                                                         |
| P. 13 | ART. 12907 | "Magenta Code 06" loafer made of ebony-colored calfskin, buffed and colored by hand, with a gold decorative detail.                                    |
| P. 14 | ART. 66784 | "Magenta Code 02" loafer made of burgundy brushed calfskin with a fringe and gold decorative detail, 10 mm. heel.                                      |
| P. 15 | ART. 66740 | "Magenta Code 00" ankle boot made of pink suede with burgundy leather details.                                                                         |
|       | ART. 66726 | "Magenta Code 06" loafer made of pink calfskin with suede details.                                                                                     |
| P. 16 | ART. 66785 | "Magenta Code 02" loafer made of black brushed calfskin with a fringe and gold decorative detail, 50 mm heel.                                          |
| P. 17 | ART. 12907 | "Magenta Code 06" loafer made of ebony-colored calfskin, buffed and colored by hand, with a gold decorative detail.                                    |
|       | ART. 66784 | "Magenta Code 02" loafer made of burgundy brushed calfskin with a fringe and gold decorative detail, 10 mm heel.                                       |
| P. 18 | ART. 66768 | Double-buckle "Beck" made of red-colored calfskin with contrasting fringe and studs.                                                                   |
| P. 19 | ART. 66759 | Iconic "Brera" loafer in Glen Check wool. Embellished with hand-made embroidery on a frame with white, red, black and gray threads, ribbons and beads. |
|       | ART. 84527 | Shoulder bag made of wool blend fabric with houndstooth pattern and finely embroidered floral details.                                                 |
| P. 20 | ART. 66826 | Women's "Brera" loafer made of black calfskin, buffed and colored by hand, with pink velvet profiles and tassels. Lug sole.                            |
|       | ART. 12623 | Men's "Brera" loafer made of black calfskin, buffed and colored by hand, with sage-colored profiles and tassels.                                       |
| P. 21 | ART. 66826 | Women's "Brera" loafer made of black calfskin, buffed and colored by hand, with pink velvet profiles and tassels. Lug sole.                            |
|       | ART. 66826 | Women's "Brera" loafer made of ebony-colored calfskin, buffed and colored by hand, with air force blue velvet profiles and tassels. Lug sole.          |
| P. 22 | ART. 66760 | Women's "Brera" loafer made of black calfskin with contrasting embroidery. Black leather tassels and "Brera" lettering with mirror effect.             |
| P. 23 | ART. 12940 | Men's "Brera" loafer made of black calfskin with contrasting embroidery. Black leather tassels and "Brera" lettering with mirror effect.               |
| P. 24 | ART. 12847 | Ankle boot made of ebony and tobacco-colored antiqued calfskin. Leather and rubber sole.                                                               |
|       | ART. 12846 | Derby made of black and tobacco-colored antiqued calfskin. Leather and rubber sole.                                                                    |
| P. 25 | ART. 12915 | Men's Wilson Oxford shoe made of black calfskin.                                                                                                       |
|       | ART. 66766 | Women's Wilson Derby made of black calfskin.                                                                                                           |
| P. 26 | ART. 75934 | Sneaker featuring a mix of leathers and colors which exalt its sporty-chic look. Embellished with trekking-inspired details.                           |
|       | ART. 75934 | Sneaker featuring a mix of leathers and colors which exalt its sporty-chic look. Embellished with trekking-inspired details.                           |
| P. 27 | ART. 75844 | "Hobo Sport" sneaker with a hole pattern made of soft leather printed with a crocodile effect.                                                         |
|       | ART. 46208 | Versatile sneaker in soft leather with natural grain which can be worn as a slip-on.                                                                   |
| P. 28 | ART. 84511 | Handbag made of ivory-colored calfskin with embossed details.                                                                                          |
|       | ART. 66768 | Double-buckle "Beck" made of ivory-colored calfskin with contrasting fringe and studs.                                                                 |