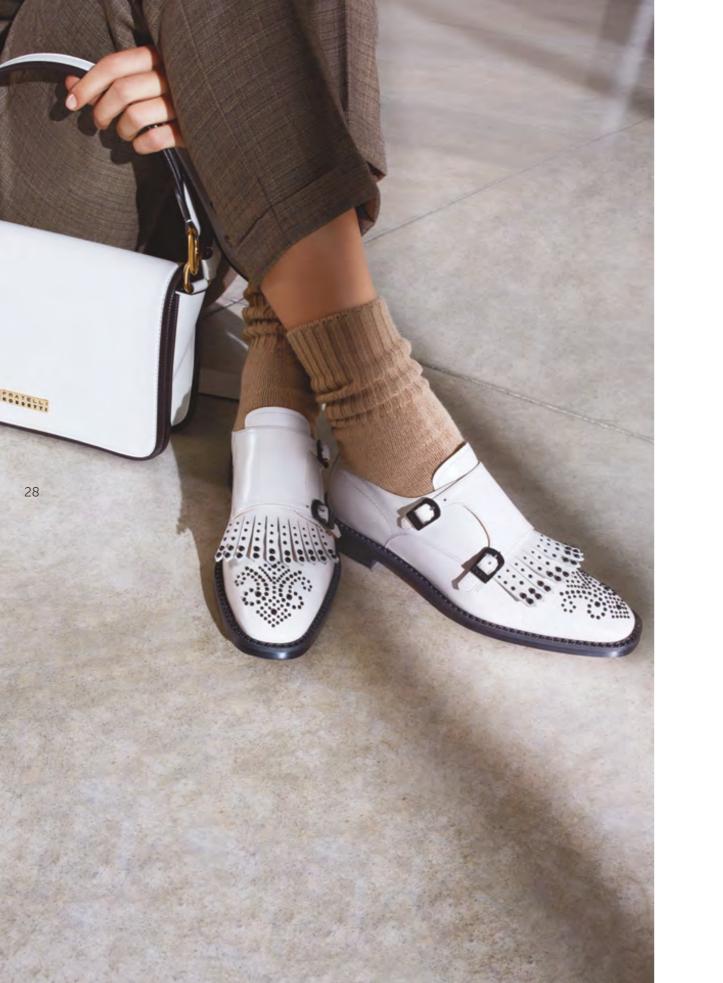

# INDEX

| P. 2  | ART. 12831 | Smooth Oxford shoe made of black calfskin.                                                                                                             |
|-------|------------|--------------------------------------------------------------------------------------------------------------------------------------------------------|
|       | ART. 66709 | "Magenta Code 00" T-Strap pump made of black calfskin. 90 mm heel.                                                                                     |
| P. 3  | ART. 66816 | Ankle boot made of black calfskin with an 85 mm gold lacquered heel.                                                                                   |
|       | ART. 12827 | Oxford shoe made of ebony-colored calfskin with stitching on the toe.                                                                                  |
| P. 4  | ART. 66699 | "Magenta Code 04" pump made of black calfskin. 50 mm heel.                                                                                             |
|       | ART. 66700 | "Magenta Code 04" pump made of leather with a crocodile effect print. 50 mm heel.                                                                      |
| P. 5  | ART. 84501 | "Magenta" shoulder bag made of ivory-colored calfskin.                                                                                                 |
|       | ART. 84503 | "Magenta" shoulder bag made of black calfskin with pony fur details.                                                                                   |
| P. 6  | ART. 66789 | Camperos ankle boot made of soft leather printed with a crocodile effect.                                                                              |
| P. 7  | ART. 12843 | Wilson Oxford shoe made of soft calfskin dyed with an artisan hand-buffing process.                                                                    |
|       | ART. 12826 | Double-buckle Wilson Derby made of soft calfskin in a combination of three colors.                                                                     |
| P. 8  | ART. 66085 | Ankle boot made of black stretch nappa leather with a 50 mm heel.                                                                                      |
|       | ART. 66085 | Ankle boot made of white stretch nappa leather with a 50 mm heel.                                                                                      |
| P. 9  | ART. 84505 | "Magenta" handbag made of black calfskin.                                                                                                              |
|       | ART. 66709 | "Magenta Code 00" T-Strap pump made of black calfskin. 90 mm heel.                                                                                     |
| P. 10 | ART. 12831 | Smooth Oxford shoe made of black calfskin.                                                                                                             |
| P. 11 | ART. 12860 | Derby made of burgundy brushed calfskin. Goodyear welt.                                                                                                |
|       | ART. 12861 | Ankle boot made of ebony-colored brushed calfskin. Goodyear welt.                                                                                      |
| P. 12 | ART. 12887 | "Brera" loafer made of burgundy calfskin, brushed and colored by hand, with a tartan pattern.                                                          |
|       | ART. 12887 | "Brera" loafer made of navy blue calfskin, brushed and colored by hand, with a tartan pattern.                                                         |
| P. 13 | ART. 12907 | "Magenta Code 06" loafer made of ebony-colored calfskin, buffed and colored by hand, with a gold decorative detail.                                    |
| P. 14 | ART. 66784 | "Magenta Code 02" loafer made of burgundy brushed calfskin with a fringe and gold decorative detail, 10 mm. heel.                                      |
| P. 15 | ART. 66740 | "Magenta Code 00" ankle boot made of pink suede with burgundy leather details.                                                                         |
|       | ART. 66726 | "Magenta Code 06" loafer made of pink calfskin with suede details.                                                                                     |
| P. 16 | ART. 66785 | "Magenta Code 02" loafer made of black brushed calfskin with a fringe and gold decorative detail, 50 mm heel.                                          |
| P. 17 | ART. 12907 | "Magenta Code 06" loafer made of ebony-colored calfskin, buffed and colored by hand, with a gold decorative detail.                                    |
|       | ART. 66784 | "Magenta Code 02" loafer made of burgundy brushed calfskin with a fringe and gold decorative detail, 10 mm heel.                                       |
| P. 18 | ART. 66768 | Double-buckle "Beck" made of red-colored calfskin with contrasting fringe and studs.                                                                   |
| P. 19 | ART. 66759 | Iconic "Brera" loafer in Glen Check wool. Embellished with hand-made embroidery on a frame with white, red, black and gray threads, ribbons and beads. |
|       | ART. 84527 | Shoulder bag made of wool blend fabric with houndstooth pattern and finely embroidered floral details.                                                 |
| P. 20 | ART. 66826 | Women's "Brera" loafer made of black calfskin, buffed and colored by hand, with pink velvet profiles and tassels. Lug sole.                            |
|       | ART. 12623 | Men's "Brera" loafer made of black calfskin, buffed and colored by hand, with sage-colored profiles and tassels.                                       |
| P. 21 | ART. 66826 | Women's "Brera" loafer made of black calfskin, buffed and colored by hand, with pink velvet profiles and tassels. Lug sole.                            |
|       | ART. 66826 | Women's "Brera" loafer made of ebony-colored calfskin, buffed and colored by hand, with air force blue velvet profiles and tassels. Lug sole.          |
| P. 22 | ART. 66760 | Women's "Brera" loafer made of black calfskin with contrasting embroidery. Black leather tassels and "Brera" lettering with mirror effect.             |
| P. 23 | ART. 12940 | Men's "Brera" loafer made of black calfskin with contrasting embroidery. Black leather tassels and "Brera" lettering with mirror effect.               |
| P. 24 | ART. 12847 | Ankle boot made of ebony and tobacco-colored antiqued calfskin. Leather and rubber sole.                                                               |
|       | ART. 12846 | Derby made of black and tobacco-colored antiqued calfskin. Leather and rubber sole.                                                                    |
| P. 25 | ART. 12915 | Men's Wilson Oxford shoe made of black calfskin.                                                                                                       |
|       | ART. 66766 | Women's Wilson Derby made of black calfskin.                                                                                                           |
| P. 26 | ART. 75934 | Sneaker featuring a mix of leathers and colors which exalt its sporty-chic look. Embellished with trekking-inspired details.                           |
|       | ART. 75934 | Sneaker featuring a mix of leathers and colors which exalt its sporty-chic look. Embellished with trekking-inspired details.                           |
| P. 27 | ART. 75844 | "Hobo Sport" sneaker with a hole pattern made of soft leather printed with a crocodile effect.                                                         |
|       | ART. 46208 | Versatile sneaker in soft leather with natural grain which can be worn as a slip-on.                                                                   |
| P. 28 | ART. 84511 | Handbag made of ivory-colored calfskin with embossed details.                                                                                          |
|       | ART. 66768 | Double-buckle "Beck" made of ivory-colored calfskin with contrasting fringe and studs.                                                                 |