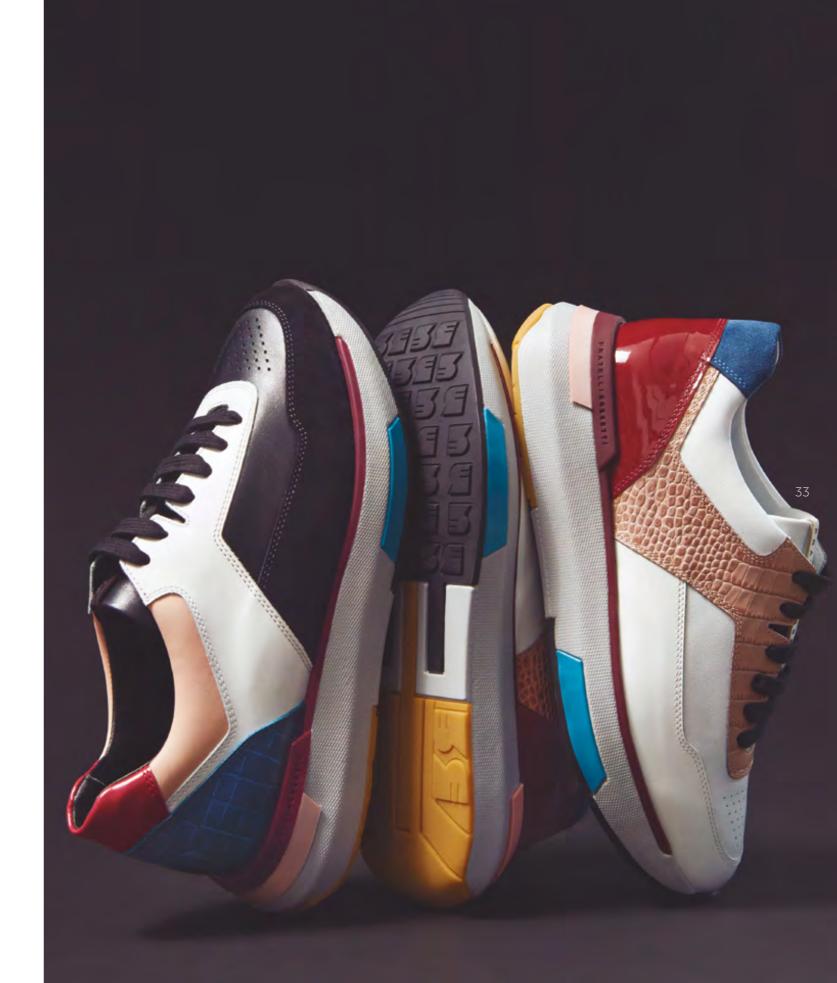

| P. 29 | ART. 66803 | Pointed "Arrow" Oxford shoe made of black calfskin.                                                                                                                            |
|-------|------------|--------------------------------------------------------------------------------------------------------------------------------------------------------------------------------|
|       | ART. 66803 | Pointed "Arrow" Oxford shoe made of nude-colored patent leather.                                                                                                               |
|       | ART. 66845 | $Pointed \ "Arrow" \ Oxford \ shoe \ made \ of \ nude-colored \ suede, \ burgundy \ calfskin \ and \ leather \ with \ a \ black \ crocodile-effect \ print.$                   |
| P. 30 | ART. 46150 | Men's high sneaker made of white calfskin with denim-effect leather details. Rubber sole.                                                                                      |
| P. 31 | ART. 12901 | Ankle boot made of smoke-colored suede calfskin. Lug sole.                                                                                                                     |
|       | ART. 12900 | Derby made of smoke-colored suede calfskin. Lug sole.                                                                                                                          |
| P. 32 | ART. 84514 | Yellow merino wool waist bag with logoed ribbon belt.                                                                                                                          |
|       | ART. 84514 | Black merino wool waist bag with logoed ribbon belt.                                                                                                                           |
|       | ART. 75936 | Hiking lace-up made of ebony-colored brushed calfskin with yellow merino wool details. Extra-light rubber lug sole.                                                            |
|       | ART. 75939 | Hiking ankle boot made of black brushed calfskin with black merino wool details. Extra-light rubber lug sole.                                                                  |
| P. 33 | ART. 75825 | Women's "X-GO" sneaker made of soft black and white calfskin with inserts made of black nubuck, leather with a navy blue                                                       |
|       |            | crocodile effect print and powder pink patent leather. Multicolored rubber sole.                                                                                               |
|       | ART. 75825 | Women's "X-GO" sneaker made of soft white calfskin with inserts made of leather with a powder pink crocodile effect print                                                      |
|       |            | and red patent leather. Multicolored rubber sole.                                                                                                                              |
| P. 34 | ART. 98681 | Reversible parka with drawstring made of burgundy sheepskin.                                                                                                                   |
|       | ART. 99570 | Vicuña-colored sheepskin coat.                                                                                                                                                 |
| P. 35 | ART. 66732 | Women's maroon-colored double-buckle ankle boot made of batik with a woven insert. Lug sole.                                                                                   |
|       | ART. 12870 | Men's Oxford shoe made of charcoal gray batik with a woven insert. Rubber sole.                                                                                                |
| COVER | ART. 66760 | Women's "Brera" loafer made of black calfskin with contrasting embroidery. Black leather tassels and "Brera" lettering with mirror effect.                                     |
|       | ART. 12940 | $Men's \ "Brera" \ loafer \ made \ of \ black \ calfskin \ with \ contrasting \ embroidery. \ Black \ leather \ tassels \ and \ "Brera" \ lettering \ with \ mirror \ effect.$ |
|       |            |                                                                                                                                                                                |