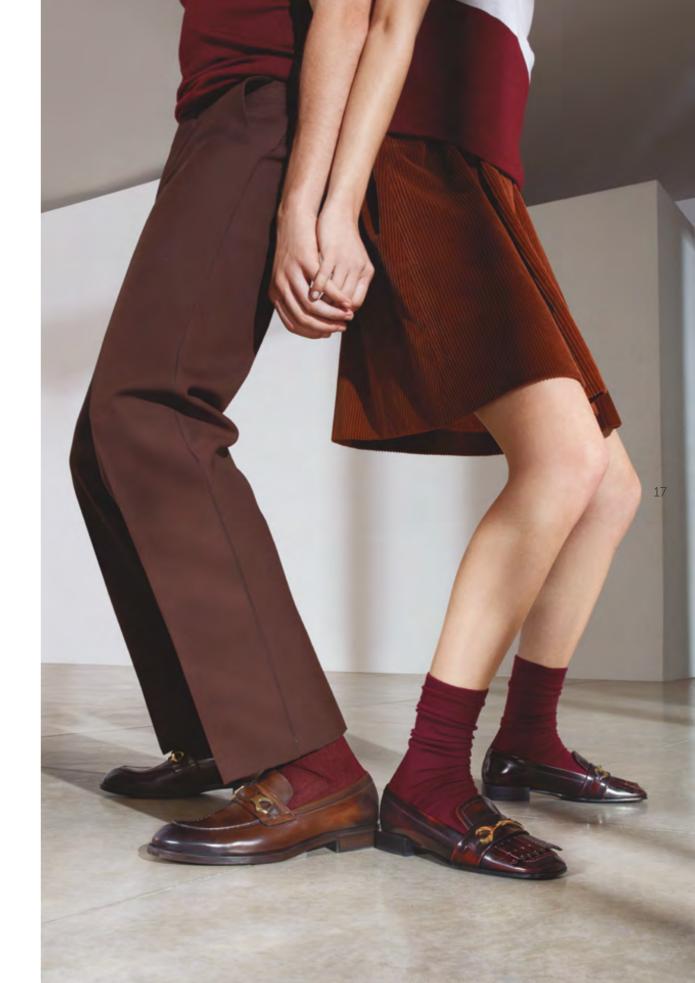

# INDEX

| P. 2  | ART. 12831 | Smooth Oxford shoe made of black calfskin.                                                                                                             |
|-------|------------|--------------------------------------------------------------------------------------------------------------------------------------------------------|
|       | ART. 66709 | "Magenta Code 00" T-Strap pump made of black calfskin. 90 mm heel.                                                                                     |
| P. 3  | ART. 66816 | Ankle boot made of black calfskin with an 85 mm gold lacquered heel.                                                                                   |
|       | ART. 12827 | Oxford shoe made of ebony-colored calfskin with stitching on the toe.                                                                                  |
| P. 4  | ART. 66699 | "Magenta Code 04" pump made of black calfskin. 50 mm heel.                                                                                             |
|       | ART. 66700 | "Magenta Code 04" pump made of leather with a crocodile effect print. 50 mm heel.                                                                      |
| P. 5  | ART. 84501 | "Magenta" shoulder bag made of ivory-colored calfskin.                                                                                                 |
|       | ART. 84503 | "Magenta" shoulder bag made of black calfskin with pony fur details.                                                                                   |
| P. 6  | ART. 66789 | Camperos ankle boot made of soft leather printed with a crocodile effect.                                                                              |
| P. 7  | ART. 12843 | Wilson Oxford shoe made of soft calfskin dyed with an artisan hand-buffing process.                                                                    |
|       | ART. 12826 | Double-buckle Wilson Derby made of soft calfskin in a combination of three colors.                                                                     |
| P. 8  | ART. 66085 | Ankle boot made of black stretch nappa leather with a 50 mm heel.                                                                                      |
|       | ART. 66085 | Ankle boot made of white stretch nappa leather with a 50 mm heel.                                                                                      |
| P. 9  | ART. 84505 | "Magenta" handbag made of black calfskin.                                                                                                              |
|       | ART. 66709 | "Magenta Code 00" T-Strap pump made of black calfskin. 90 mm heel.                                                                                     |
| P. 10 | ART. 12831 | Smooth Oxford shoe made of black calfskin.                                                                                                             |
| P. 11 | ART. 12860 | Derby made of burgundy brushed calfskin. Goodyear welt.                                                                                                |
|       | ART. 12861 | Ankle boot made of ebony-colored brushed calfskin. Goodyear welt.                                                                                      |
| P. 12 | ART. 12887 | "Brera" loafer made of burgundy calfskin, brushed and colored by hand, with a tartan pattern.                                                          |
|       | ART. 12887 | "Brera" loafer made of navy blue calfskin, brushed and colored by hand, with a tartan pattern.                                                         |
| P. 13 | ART. 12907 | "Magenta Code 06" loafer made of ebony-colored calfskin, buffed and colored by hand, with a gold decorative detail.                                    |
| P. 14 | ART. 66784 | "Magenta Code 02" loafer made of burgundy brushed calfskin with a fringe and gold decorative detail, 10 mm. heel.                                      |
| P. 15 | ART. 66740 | "Magenta Code 00" ankle boot made of pink suede with burgundy leather details.                                                                         |
|       | ART. 66726 | "Magenta Code 06" loafer made of pink calfskin with suede details.                                                                                     |
| P. 16 | ART. 66785 | "Magenta Code 02" loafer made of black brushed calfskin with a fringe and gold decorative detail, 50 mm heel.                                          |
| P. 17 | ART. 12907 | "Magenta Code 06" loafer made of ebony-colored calfskin, buffed and colored by hand, with a gold decorative detail.                                    |
|       | ART. 66784 | "Magenta Code 02" loafer made of burgundy brushed calfskin with a fringe and gold decorative detail, 10 mm heel.                                       |
| P. 18 | ART. 66768 | Double-buckle "Beck" made of red-colored calfskin with contrasting fringe and studs.                                                                   |
| P. 19 | ART. 66759 | Iconic "Brera" loafer in Glen Check wool. Embellished with hand-made embroidery on a frame with white, red, black and gray threads, ribbons and beads. |
|       | ART. 84527 | Shoulder bag made of wool blend fabric with houndstooth pattern and finely embroidered floral details.                                                 |
| P. 20 | ART. 66826 | Women's "Brera" loafer made of black calfskin, buffed and colored by hand, with pink velvet profiles and tassels. Lug sole.                            |
|       | ART. 12623 | Men's "Brera" loafer made of black calfskin, buffed and colored by hand, with sage-colored profiles and tassels.                                       |
| P. 21 | ART. 66826 | Women's "Brera" loafer made of black calfskin, buffed and colored by hand, with pink velvet profiles and tassels. Lug sole.                            |
|       | ART. 66826 | Women's "Brera" loafer made of ebony-colored calfskin, buffed and colored by hand, with air force blue velvet profiles and tassels. Lug sole.          |
| P. 22 | ART. 66760 | Women's "Brera" loafer made of black calfskin with contrasting embroidery. Black leather tassels and "Brera" lettering with mirror effect.             |
| P. 23 | ART. 12940 | Men's "Brera" loafer made of black calfskin with contrasting embroidery. Black leather tassels and "Brera" lettering with mirror effect.               |
| P. 24 | ART. 12847 | Ankle boot made of ebony and tobacco-colored antiqued calfskin. Leather and rubber sole.                                                               |
|       | ART. 12846 | Derby made of black and tobacco-colored antiqued calfskin. Leather and rubber sole.                                                                    |
| P. 25 | ART. 12915 | Men's Wilson Oxford shoe made of black calfskin.                                                                                                       |
|       | ART. 66766 | Women's Wilson Derby made of black calfskin.                                                                                                           |
| P. 26 | ART. 75934 | Sneaker featuring a mix of leathers and colors which exalt its sporty-chic look. Embellished with trekking-inspired details.                           |
|       | ART. 75934 | Sneaker featuring a mix of leathers and colors which exalt its sporty-chic look. Embellished with trekking-inspired details.                           |
| P. 27 | ART. 75844 | "Hobo Sport" sneaker with a hole pattern made of soft leather printed with a crocodile effect.                                                         |
|       | ART. 46208 | Versatile sneaker in soft leather with natural grain which can be worn as a slip-on.                                                                   |
| P. 28 | ART. 84511 | Handbag made of ivory-colored calfskin with embossed details.                                                                                          |
|       | ART. 66768 | Double-buckle "Beck" made of ivory-colored calfskin with contrasting fringe and studs.                                                                 |