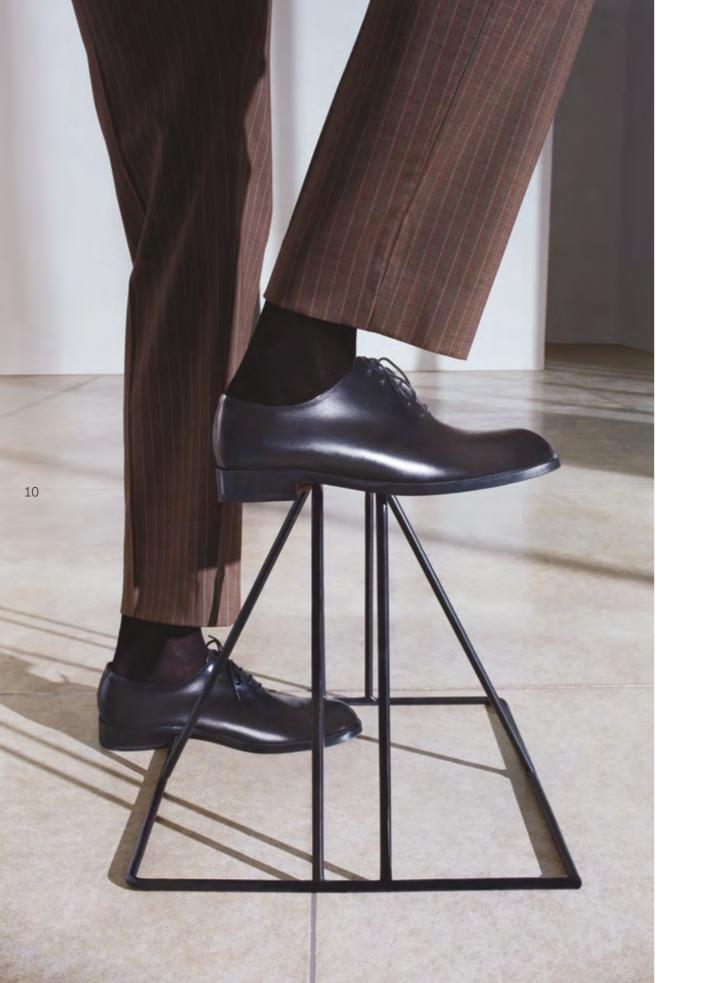

# INDEX

| P. 2  | ART. 12831 | Smooth Oxford shoe made of black calfskin.                                                                                                             |
|-------|------------|--------------------------------------------------------------------------------------------------------------------------------------------------------|
|       | ART. 66709 | "Magenta Code 00" T-Strap pump made of black calfskin. 90 mm heel.                                                                                     |
| P. 3  | ART. 66816 | Ankle boot made of black calfskin with an 85 mm gold lacquered heel.                                                                                   |
|       | ART. 12827 | Oxford shoe made of ebony-colored calfskin with stitching on the toe.                                                                                  |
| P. 4  | ART. 66699 | "Magenta Code 04" pump made of black calfskin. 50 mm heel.                                                                                             |
|       | ART. 66700 | "Magenta Code 04" pump made of leather with a crocodile effect print. 50 mm heel.                                                                      |
| P. 5  | ART. 84501 | "Magenta" shoulder bag made of ivory-colored calfskin.                                                                                                 |
|       | ART. 84503 | "Magenta" shoulder bag made of black calfskin with pony fur details.                                                                                   |
| P. 6  | ART. 66789 | Camperos ankle boot made of soft leather printed with a crocodile effect.                                                                              |
| P. 7  | ART. 12843 | Wilson Oxford shoe made of soft calfskin dyed with an artisan hand-buffing process.                                                                    |
|       | ART. 12826 | Double-buckle Wilson Derby made of soft calfskin in a combination of three colors.                                                                     |
| P. 8  | ART. 66085 | Ankle boot made of black stretch nappa leather with a 50 mm heel.                                                                                      |
|       | ART. 66085 | Ankle boot made of white stretch nappa leather with a 50 mm heel.                                                                                      |
| P. 9  | ART. 84505 | "Magenta" handbag made of black calfskin.                                                                                                              |
|       | ART. 66709 | "Magenta Code 00" T-Strap pump made of black calfskin. 90 mm heel.                                                                                     |
| P. 10 | ART. 12831 | Smooth Oxford shoe made of black calfskin.                                                                                                             |
| P. 11 | ART. 12860 | Derby made of burgundy brushed calfskin. Goodyear welt.                                                                                                |
|       | ART. 12861 | Ankle boot made of ebony-colored brushed calfskin. Goodyear welt.                                                                                      |
| P. 12 | ART. 12887 | "Brera" loafer made of burgundy calfskin, brushed and colored by hand, with a tartan pattern.                                                          |
|       | ART. 12887 | "Brera" loafer made of navy blue calfskin, brushed and colored by hand, with a tartan pattern.                                                         |
| P. 13 | ART. 12907 | "Magenta Code 06" loafer made of ebony-colored calfskin, buffed and colored by hand, with a gold decorative detail.                                    |
| P. 14 | ART. 66784 | "Magenta Code 02" loafer made of burgundy brushed calfskin with a fringe and gold decorative detail, 10 mm. heel.                                      |
| P. 15 | ART. 66740 | "Magenta Code 00" ankle boot made of pink suede with burgundy leather details.                                                                         |
|       | ART. 66726 | "Magenta Code 06" loafer made of pink calfskin with suede details.                                                                                     |
| P. 16 | ART. 66785 | "Magenta Code 02" loafer made of black brushed calfskin with a fringe and gold decorative detail, 50 mm heel.                                          |
| P. 17 | ART. 12907 | "Magenta Code 06" loafer made of ebony-colored calfskin, buffed and colored by hand, with a gold decorative detail.                                    |
|       | ART. 66784 | "Magenta Code 02" loafer made of burgundy brushed calfskin with a fringe and gold decorative detail, 10 mm heel.                                       |
| P. 18 | ART. 66768 | Double-buckle "Beck" made of red-colored calfskin with contrasting fringe and studs.                                                                   |
| P. 19 | ART. 66759 | Iconic "Brera" loafer in Glen Check wool. Embellished with hand-made embroidery on a frame with white, red, black and gray threads, ribbons and beads. |
|       | ART. 84527 | Shoulder bag made of wool blend fabric with houndstooth pattern and finely embroidered floral details.                                                 |
| P. 20 | ART. 66826 | Women's "Brera" loafer made of black calfskin, buffed and colored by hand, with pink velvet profiles and tassels. Lug sole.                            |
|       | ART. 12623 | Men's "Brera" loafer made of black calfskin, buffed and colored by hand, with sage-colored profiles and tassels.                                       |
| P. 21 | ART. 66826 | Women's "Brera" loafer made of black calfskin, buffed and colored by hand, with pink velvet profiles and tassels. Lug sole.                            |
|       | ART. 66826 | Women's "Brera" loafer made of ebony-colored calfskin, buffed and colored by hand, with air force blue velvet profiles and tassels. Lug sole.          |
| P. 22 | ART. 66760 | Women's "Brera" loafer made of black calfskin with contrasting embroidery. Black leather tassels and "Brera" lettering with mirror effect.             |
| P. 23 | ART. 12940 | Men's "Brera" loafer made of black calfskin with contrasting embroidery. Black leather tassels and "Brera" lettering with mirror effect.               |
| P. 24 | ART. 12847 | Ankle boot made of ebony and tobacco-colored antiqued calfskin. Leather and rubber sole.                                                               |
|       | ART. 12846 | Derby made of black and tobacco-colored antiqued calfskin. Leather and rubber sole.                                                                    |
| P. 25 | ART. 12915 | Men's Wilson Oxford shoe made of black calfskin.                                                                                                       |
|       | ART. 66766 | Women's Wilson Derby made of black calfskin.                                                                                                           |
| P. 26 | ART. 75934 | Sneaker featuring a mix of leathers and colors which exalt its sporty-chic look. Embellished with trekking-inspired details.                           |
|       | ART. 75934 | Sneaker featuring a mix of leathers and colors which exalt its sporty-chic look. Embellished with trekking-inspired details.                           |
| P. 27 | ART. 75844 | "Hobo Sport" sneaker with a hole pattern made of soft leather printed with a crocodile effect.                                                         |
|       | ART. 46208 | Versatile sneaker in soft leather with natural grain which can be worn as a slip-on.                                                                   |
| P. 28 | ART. 84511 | Handbag made of ivory-colored calfskin with embossed details.                                                                                          |
|       | ART. 66768 | Double-buckle "Beck" made of ivory-colored calfskin with contrasting fringe and studs.                                                                 |