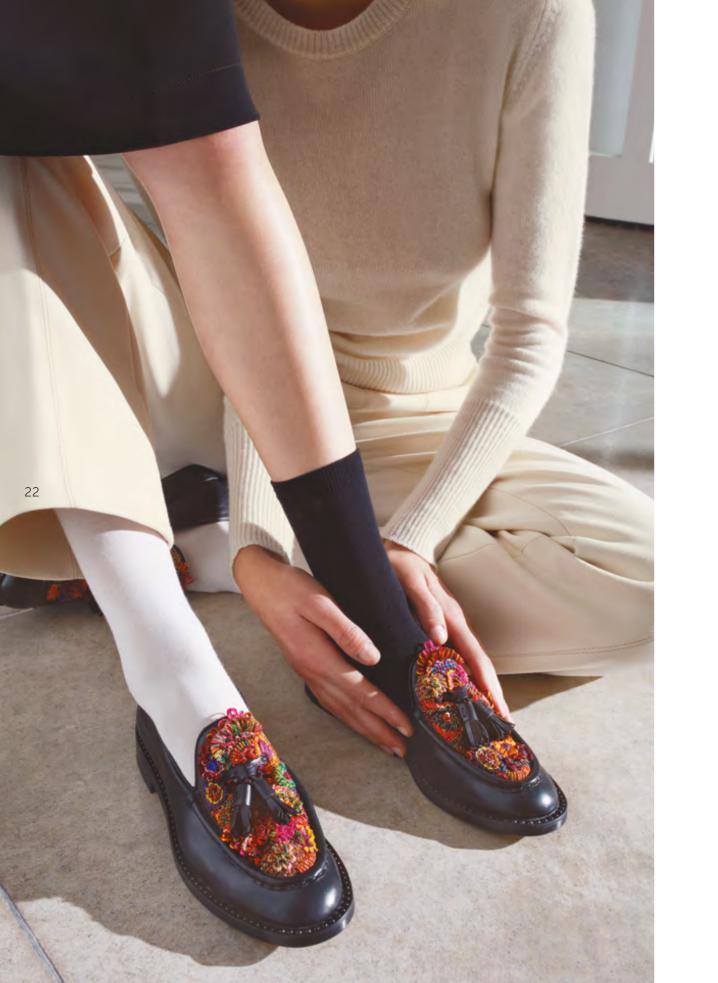

# INDEX

| P. 2  | ART. 12831 | Smooth Oxford shoe made of black calfskin.                                                                                                             |
|-------|------------|--------------------------------------------------------------------------------------------------------------------------------------------------------|
|       | ART. 66709 | "Magenta Code 00" T-Strap pump made of black calfskin. 90 mm heel.                                                                                     |
| P. 3  | ART. 66816 | Ankle boot made of black calfskin with an 85 mm gold lacquered heel.                                                                                   |
|       | ART. 12827 | Oxford shoe made of ebony-colored calfskin with stitching on the toe.                                                                                  |
| P. 4  | ART. 66699 | "Magenta Code 04" pump made of black calfskin. 50 mm heel.                                                                                             |
|       | ART. 66700 | "Magenta Code 04" pump made of leather with a crocodile effect print. 50 mm heel.                                                                      |
| P. 5  | ART. 84501 | "Magenta" shoulder bag made of ivory-colored calfskin.                                                                                                 |
|       | ART. 84503 | "Magenta" shoulder bag made of black calfskin with pony fur details.                                                                                   |
| P. 6  | ART. 66789 | Camperos ankle boot made of soft leather printed with a crocodile effect.                                                                              |
| P. 7  | ART. 12843 | Wilson Oxford shoe made of soft calfskin dyed with an artisan hand-buffing process.                                                                    |
|       | ART. 12826 | Double-buckle Wilson Derby made of soft calfskin in a combination of three colors.                                                                     |
| P. 8  | ART. 66085 | Ankle boot made of black stretch nappa leather with a 50 mm heel.                                                                                      |
|       | ART. 66085 | Ankle boot made of white stretch nappa leather with a 50 mm heel.                                                                                      |
| P. 9  | ART. 84505 | "Magenta" handbag made of black calfskin.                                                                                                              |
|       | ART. 66709 | "Magenta Code 00" T-Strap pump made of black calfskin. 90 mm heel.                                                                                     |
| P. 10 | ART. 12831 | Smooth Oxford shoe made of black calfskin.                                                                                                             |
| P. 11 | ART. 12860 | Derby made of burgundy brushed calfskin. Goodyear welt.                                                                                                |
|       | ART. 12861 | Ankle boot made of ebony-colored brushed calfskin. Goodyear welt.                                                                                      |
| P. 12 | ART. 12887 | "Brera" loafer made of burgundy calfskin, brushed and colored by hand, with a tartan pattern.                                                          |
|       | ART. 12887 | "Brera" loafer made of navy blue calfskin, brushed and colored by hand, with a tartan pattern.                                                         |
| P. 13 | ART. 12907 | "Magenta Code 06" loafer made of ebony-colored calfskin, buffed and colored by hand, with a gold decorative detail.                                    |
| P. 14 | ART. 66784 | "Magenta Code 02" loafer made of burgundy brushed calfskin with a fringe and gold decorative detail, 10 mm. heel.                                      |
| P. 15 | ART. 66740 | "Magenta Code 00" ankle boot made of pink suede with burgundy leather details.                                                                         |
|       | ART. 66726 | "Magenta Code 06" loafer made of pink calfskin with suede details.                                                                                     |
| P. 16 | ART. 66785 | "Magenta Code 02" loafer made of black brushed calfskin with a fringe and gold decorative detail, 50 mm heel.                                          |
| P. 17 | ART. 12907 | "Magenta Code 06" loafer made of ebony-colored calfskin, buffed and colored by hand, with a gold decorative detail.                                    |
|       | ART. 66784 | "Magenta Code 02" loafer made of burgundy brushed calfskin with a fringe and gold decorative detail, 10 mm heel.                                       |
| P. 18 | ART. 66768 | Double-buckle "Beck" made of red-colored calfskin with contrasting fringe and studs.                                                                   |
| P. 19 | ART. 66759 | Iconic "Brera" loafer in Glen Check wool. Embellished with hand-made embroidery on a frame with white, red, black and gray threads, ribbons and beads. |
|       | ART. 84527 | Shoulder bag made of wool blend fabric with houndstooth pattern and finely embroidered floral details.                                                 |
| P. 20 | ART. 66826 | Women's "Brera" loafer made of black calfskin, buffed and colored by hand, with pink velvet profiles and tassels. Lug sole.                            |
|       | ART. 12623 | Men's "Brera" loafer made of black calfskin, buffed and colored by hand, with sage-colored profiles and tassels.                                       |
| P. 21 | ART. 66826 | Women's "Brera" loafer made of black calfskin, buffed and colored by hand, with pink velvet profiles and tassels. Lug sole.                            |
|       | ART. 66826 | Women's "Brera" loafer made of ebony-colored calfskin, buffed and colored by hand, with air force blue velvet profiles and tassels. Lug sole.          |
| P. 22 | ART. 66760 | Women's "Brera" loafer made of black calfskin with contrasting embroidery. Black leather tassels and "Brera" lettering with mirror effect.             |
| P. 23 | ART. 12940 | Men's "Brera" loafer made of black calfskin with contrasting embroidery. Black leather tassels and "Brera" lettering with mirror effect.               |
| P. 24 | ART. 12847 | Ankle boot made of ebony and tobacco-colored antiqued calfskin. Leather and rubber sole.                                                               |
|       | ART. 12846 | Derby made of black and tobacco-colored antiqued calfskin. Leather and rubber sole.                                                                    |
| P. 25 | ART. 12915 | Men's Wilson Oxford shoe made of black calfskin.                                                                                                       |
|       | ART. 66766 | Women's Wilson Derby made of black calfskin.                                                                                                           |
| P. 26 | ART. 75934 | Sneaker featuring a mix of leathers and colors which exalt its sporty-chic look. Embellished with trekking-inspired details.                           |
|       | ART. 75934 | Sneaker featuring a mix of leathers and colors which exalt its sporty-chic look. Embellished with trekking-inspired details.                           |
| P. 27 | ART. 75844 | "Hobo Sport" sneaker with a hole pattern made of soft leather printed with a crocodile effect.                                                         |
|       | ART. 46208 | Versatile sneaker in soft leather with natural grain which can be worn as a slip-on.                                                                   |
| P. 28 | ART. 84511 | Handbag made of ivory-colored calfskin with embossed details.                                                                                          |
|       | ART. 66768 | Double-buckle "Beck" made of ivory-colored calfskin with contrasting fringe and studs.                                                                 |