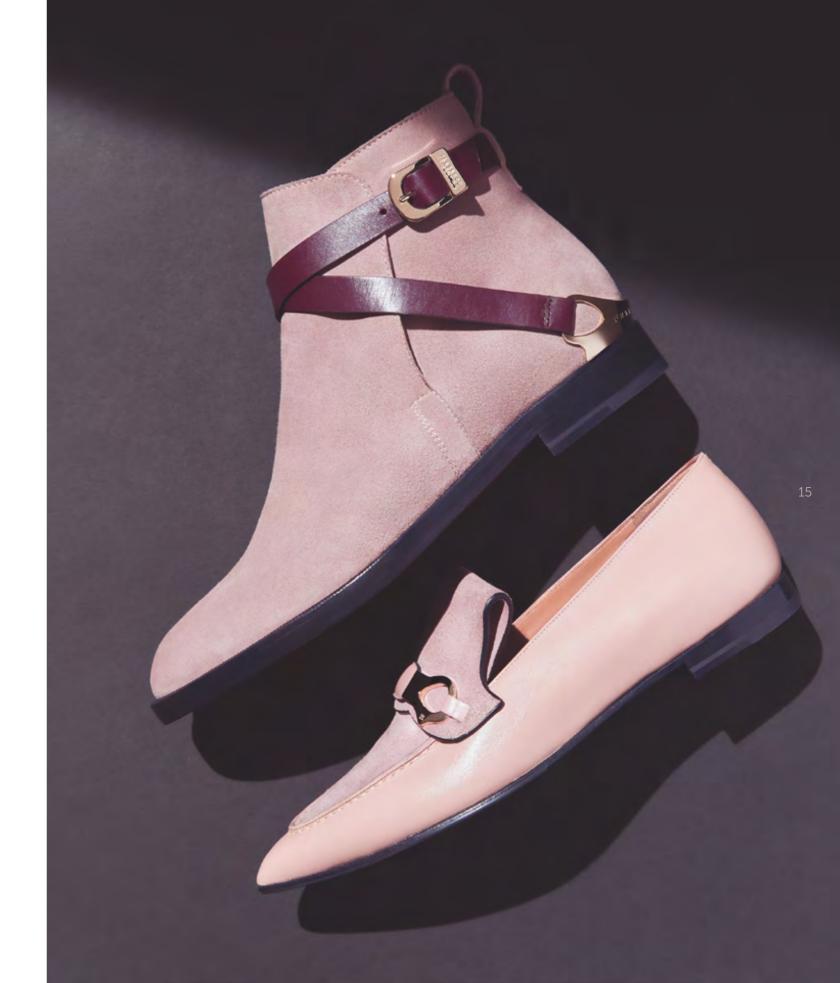

# INDEX

| P. 2  | ART. 12831 | Smooth Oxford shoe made of black calfskin.                                                                                                             |
|-------|------------|--------------------------------------------------------------------------------------------------------------------------------------------------------|
|       | ART. 66709 | "Magenta Code 00" T-Strap pump made of black calfskin. 90 mm heel.                                                                                     |
| P. 3  | ART. 66816 | Ankle boot made of black calfskin with an 85 mm gold lacquered heel.                                                                                   |
|       | ART. 12827 | Oxford shoe made of ebony-colored calfskin with stitching on the toe.                                                                                  |
| P. 4  | ART. 66699 | "Magenta Code 04" pump made of black calfskin. 50 mm heel.                                                                                             |
|       | ART. 66700 | "Magenta Code 04" pump made of leather with a crocodile effect print. 50 mm heel.                                                                      |
| P. 5  | ART. 84501 | "Magenta" shoulder bag made of ivory-colored calfskin.                                                                                                 |
|       | ART. 84503 | "Magenta" shoulder bag made of black calfskin with pony fur details.                                                                                   |
| P. 6  | ART. 66789 | Camperos ankle boot made of soft leather printed with a crocodile effect.                                                                              |
| P. 7  | ART. 12843 | Wilson Oxford shoe made of soft calfskin dyed with an artisan hand-buffing process.                                                                    |
|       | ART. 12826 | Double-buckle Wilson Derby made of soft calfskin in a combination of three colors.                                                                     |
| P. 8  | ART. 66085 | Ankle boot made of black stretch nappa leather with a 50 mm heel.                                                                                      |
|       | ART. 66085 | Ankle boot made of white stretch nappa leather with a 50 mm heel.                                                                                      |
| P. 9  | ART. 84505 | "Magenta" handbag made of black calfskin.                                                                                                              |
|       | ART. 66709 | "Magenta Code 00" T-Strap pump made of black calfskin. 90 mm heel.                                                                                     |
| P. 10 | ART. 12831 | Smooth Oxford shoe made of black calfskin.                                                                                                             |
| P. 11 | ART. 12860 | Derby made of burgundy brushed calfskin. Goodyear welt.                                                                                                |
|       | ART. 12861 | Ankle boot made of ebony-colored brushed calfskin. Goodyear welt.                                                                                      |
| P. 12 | ART. 12887 | "Brera" loafer made of burgundy calfskin, brushed and colored by hand, with a tartan pattern.                                                          |
|       | ART. 12887 | "Brera" loafer made of navy blue calfskin, brushed and colored by hand, with a tartan pattern.                                                         |
| P. 13 | ART. 12907 | "Magenta Code 06" loafer made of ebony-colored calfskin, buffed and colored by hand, with a gold decorative detail.                                    |
| P. 14 | ART. 66784 | "Magenta Code 02" loafer made of burgundy brushed calfskin with a fringe and gold decorative detail, 10 mm. heel.                                      |
| P. 15 | ART. 66740 | "Magenta Code 00" ankle boot made of pink suede with burgundy leather details.                                                                         |
|       | ART. 66726 | "Magenta Code 06" loafer made of pink calfskin with suede details.                                                                                     |
| P. 16 | ART. 66785 | "Magenta Code 02" loafer made of black brushed calfskin with a fringe and gold decorative detail, 50 mm heel.                                          |
| P. 17 | ART. 12907 | "Magenta Code 06" loafer made of ebony-colored calfskin, buffed and colored by hand, with a gold decorative detail.                                    |
|       | ART. 66784 | "Magenta Code 02" loafer made of burgundy brushed calfskin with a fringe and gold decorative detail, 10 mm heel.                                       |
| P. 18 | ART. 66768 | Double-buckle "Beck" made of red-colored calfskin with contrasting fringe and studs.                                                                   |
| P. 19 | ART. 66759 | Iconic "Brera" loafer in Glen Check wool. Embellished with hand-made embroidery on a frame with white, red, black and gray threads, ribbons and beads. |
|       | ART. 84527 | Shoulder bag made of wool blend fabric with houndstooth pattern and finely embroidered floral details.                                                 |
| P. 20 | ART. 66826 | Women's "Brera" loafer made of black calfskin, buffed and colored by hand, with pink velvet profiles and tassels. Lug sole.                            |
|       | ART. 12623 | Men's "Brera" loafer made of black calfskin, buffed and colored by hand, with sage-colored profiles and tassels.                                       |
| P. 21 | ART. 66826 | Women's "Brera" loafer made of black calfskin, buffed and colored by hand, with pink velvet profiles and tassels. Lug sole.                            |
|       | ART. 66826 | Women's "Brera" loafer made of ebony-colored calfskin, buffed and colored by hand, with air force blue velvet profiles and tassels. Lug sole.          |
| P. 22 | ART. 66760 | Women's "Brera" loafer made of black calfskin with contrasting embroidery. Black leather tassels and "Brera" lettering with mirror effect.             |
| P. 23 | ART. 12940 | Men's "Brera" loafer made of black calfskin with contrasting embroidery. Black leather tassels and "Brera" lettering with mirror effect.               |
| P. 24 | ART. 12847 | Ankle boot made of ebony and tobacco-colored antiqued calfskin. Leather and rubber sole.                                                               |
|       | ART. 12846 | Derby made of black and tobacco-colored antiqued calfskin. Leather and rubber sole.                                                                    |
| P. 25 | ART. 12915 | Men's Wilson Oxford shoe made of black calfskin.                                                                                                       |
|       | ART. 66766 | Women's Wilson Derby made of black calfskin.                                                                                                           |
| P. 26 | ART. 75934 | Sneaker featuring a mix of leathers and colors which exalt its sporty-chic look. Embellished with trekking-inspired details.                           |
|       | ART. 75934 | Sneaker featuring a mix of leathers and colors which exalt its sporty-chic look. Embellished with trekking-inspired details.                           |
| P. 27 | ART. 75844 | "Hobo Sport" sneaker with a hole pattern made of soft leather printed with a crocodile effect.                                                         |
|       | ART. 46208 | Versatile sneaker in soft leather with natural grain which can be worn as a slip-on.                                                                   |
| P. 28 | ART. 84511 | Handbag made of ivory-colored calfskin with embossed details.                                                                                          |
|       | ART. 66768 | Double-buckle "Beck" made of ivory-colored calfskin with contrasting fringe and studs.                                                                 |