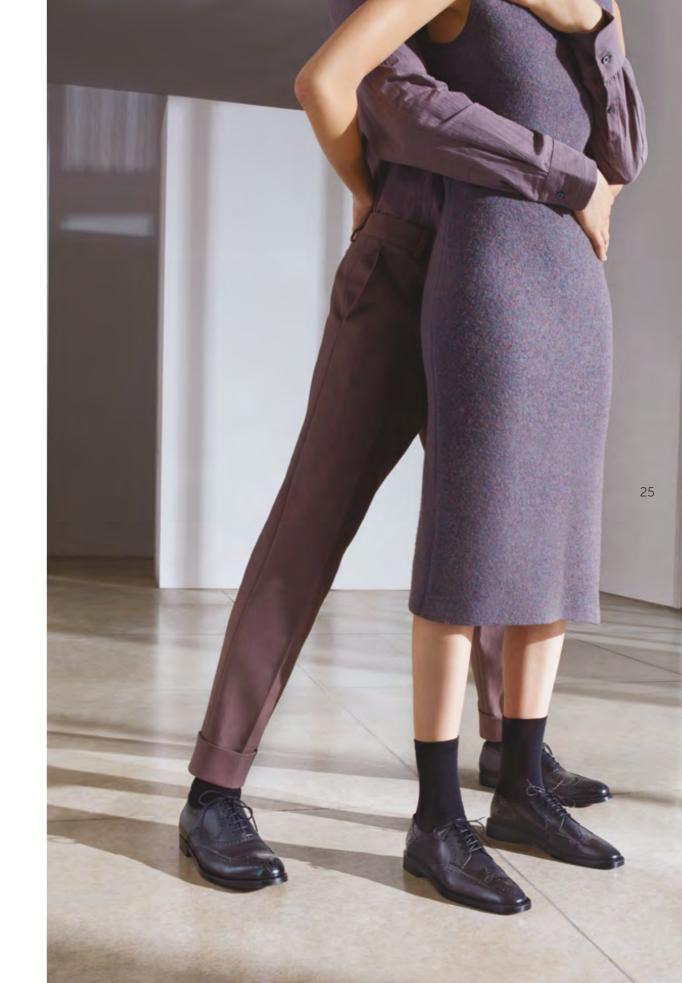

# INDEX

| P. 2  | ART. 12831 | Smooth Oxford shoe made of black calfskin.                                                                                                             |
|-------|------------|--------------------------------------------------------------------------------------------------------------------------------------------------------|
|       | ART. 66709 | "Magenta Code 00" T-Strap pump made of black calfskin. 90 mm heel.                                                                                     |
| P. 3  | ART. 66816 | Ankle boot made of black calfskin with an 85 mm gold lacquered heel.                                                                                   |
|       | ART. 12827 | Oxford shoe made of ebony-colored calfskin with stitching on the toe.                                                                                  |
| P. 4  | ART. 66699 | "Magenta Code 04" pump made of black calfskin. 50 mm heel.                                                                                             |
|       | ART. 66700 | "Magenta Code 04" pump made of leather with a crocodile effect print. 50 mm heel.                                                                      |
| P. 5  | ART. 84501 | "Magenta" shoulder bag made of ivory-colored calfskin.                                                                                                 |
|       | ART. 84503 | "Magenta" shoulder bag made of black calfskin with pony fur details.                                                                                   |
| P. 6  | ART. 66789 | Camperos ankle boot made of soft leather printed with a crocodile effect.                                                                              |
| P. 7  | ART. 12843 | Wilson Oxford shoe made of soft calfskin dyed with an artisan hand-buffing process.                                                                    |
|       | ART. 12826 | Double-buckle Wilson Derby made of soft calfskin in a combination of three colors.                                                                     |
| P. 8  | ART. 66085 | Ankle boot made of black stretch nappa leather with a 50 mm heel.                                                                                      |
|       | ART. 66085 | Ankle boot made of white stretch nappa leather with a 50 mm heel.                                                                                      |
| P. 9  | ART. 84505 | "Magenta" handbag made of black calfskin.                                                                                                              |
|       | ART. 66709 | "Magenta Code 00" T-Strap pump made of black calfskin. 90 mm heel.                                                                                     |
| P. 10 | ART. 12831 | Smooth Oxford shoe made of black calfskin.                                                                                                             |
| P. 11 | ART. 12860 | Derby made of burgundy brushed calfskin. Goodyear welt.                                                                                                |
|       | ART. 12861 | Ankle boot made of ebony-colored brushed calfskin. Goodyear welt.                                                                                      |
| P. 12 | ART. 12887 | "Brera" loafer made of burgundy calfskin, brushed and colored by hand, with a tartan pattern.                                                          |
|       | ART. 12887 | "Brera" loafer made of navy blue calfskin, brushed and colored by hand, with a tartan pattern.                                                         |
| P. 13 | ART. 12907 | "Magenta Code 06" loafer made of ebony-colored calfskin, buffed and colored by hand, with a gold decorative detail.                                    |
| P. 14 | ART. 66784 | "Magenta Code 02" loafer made of burgundy brushed calfskin with a fringe and gold decorative detail, 10 mm. heel.                                      |
| P. 15 | ART. 66740 | "Magenta Code 00" ankle boot made of pink suede with burgundy leather details.                                                                         |
|       | ART. 66726 | "Magenta Code 06" loafer made of pink calfskin with suede details.                                                                                     |
| P. 16 | ART. 66785 | "Magenta Code 02" loafer made of black brushed calfskin with a fringe and gold decorative detail, 50 mm heel.                                          |
| P. 17 | ART. 12907 | "Magenta Code 06" loafer made of ebony-colored calfskin, buffed and colored by hand, with a gold decorative detail.                                    |
|       | ART. 66784 | "Magenta Code 02" loafer made of burgundy brushed calfskin with a fringe and gold decorative detail, 10 mm heel.                                       |
| P. 18 | ART. 66768 | Double-buckle "Beck" made of red-colored calfskin with contrasting fringe and studs.                                                                   |
| P. 19 | ART. 66759 | Iconic "Brera" loafer in Glen Check wool. Embellished with hand-made embroidery on a frame with white, red, black and gray threads, ribbons and beads. |
|       | ART. 84527 | Shoulder bag made of wool blend fabric with houndstooth pattern and finely embroidered floral details.                                                 |
| P. 20 | ART. 66826 | Women's "Brera" loafer made of black calfskin, buffed and colored by hand, with pink velvet profiles and tassels. Lug sole.                            |
|       | ART. 12623 | Men's "Brera" loafer made of black calfskin, buffed and colored by hand, with sage-colored profiles and tassels.                                       |
| P. 21 | ART. 66826 | Women's "Brera" loafer made of black calfskin, buffed and colored by hand, with pink velvet profiles and tassels. Lug sole.                            |
|       | ART. 66826 | Women's "Brera" loafer made of ebony-colored calfskin, buffed and colored by hand, with air force blue velvet profiles and tassels. Lug sole.          |
| P. 22 | ART. 66760 | Women's "Brera" loafer made of black calfskin with contrasting embroidery. Black leather tassels and "Brera" lettering with mirror effect.             |
| P. 23 | ART. 12940 | Men's "Brera" loafer made of black calfskin with contrasting embroidery. Black leather tassels and "Brera" lettering with mirror effect.               |
| P. 24 | ART. 12847 | Ankle boot made of ebony and tobacco-colored antiqued calfskin. Leather and rubber sole.                                                               |
|       | ART. 12846 | Derby made of black and tobacco-colored antiqued calfskin. Leather and rubber sole.                                                                    |
| P. 25 | ART. 12915 | Men's Wilson Oxford shoe made of black calfskin.                                                                                                       |
|       | ART. 66766 | Women's Wilson Derby made of black calfskin.                                                                                                           |
| P. 26 | ART. 75934 | Sneaker featuring a mix of leathers and colors which exalt its sporty-chic look. Embellished with trekking-inspired details.                           |
|       | ART. 75934 | Sneaker featuring a mix of leathers and colors which exalt its sporty-chic look. Embellished with trekking-inspired details.                           |
| P. 27 | ART. 75844 | "Hobo Sport" sneaker with a hole pattern made of soft leather printed with a crocodile effect.                                                         |
|       | ART. 46208 | Versatile sneaker in soft leather with natural grain which can be worn as a slip-on.                                                                   |
| P. 28 | ART. 84511 | Handbag made of ivory-colored calfskin with embossed details.                                                                                          |
|       | ART. 66768 | Double-buckle "Beck" made of ivory-colored calfskin with contrasting fringe and studs.                                                                 |