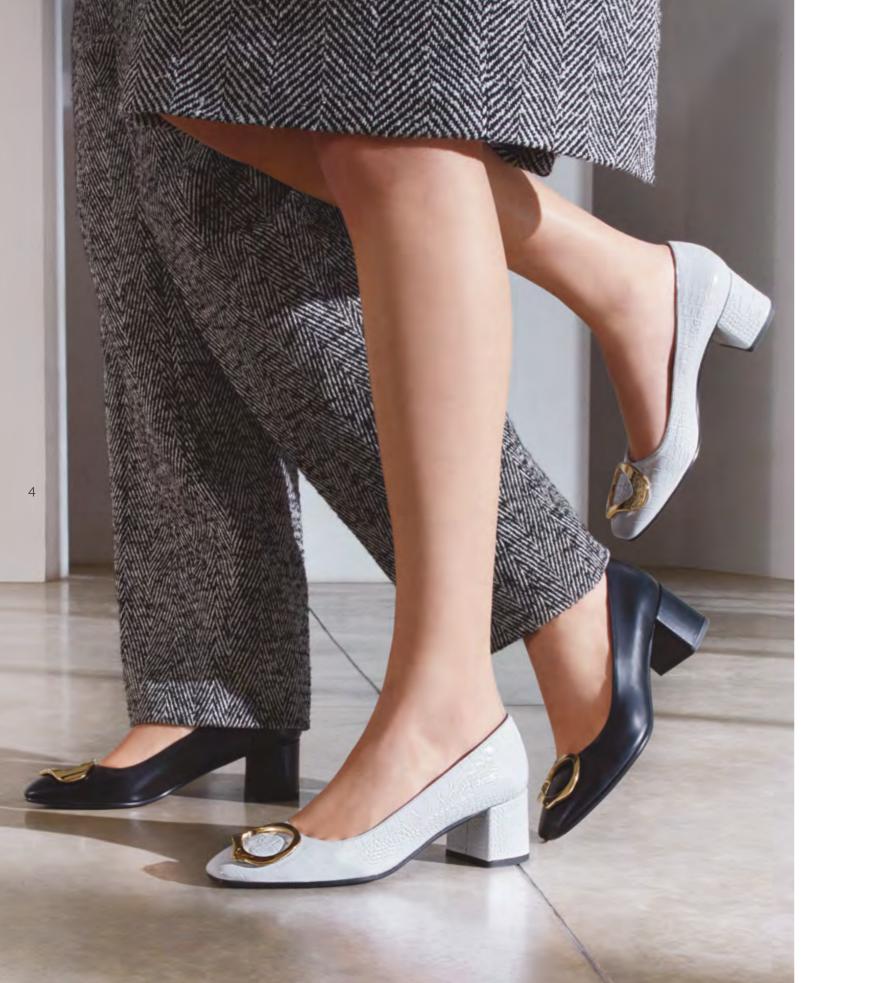

# INDEX

| P. 2  | ART. 12831 | Smooth Oxford shoe made of black calfskin.                                                                                                             |
|-------|------------|--------------------------------------------------------------------------------------------------------------------------------------------------------|
|       | ART. 66709 | "Magenta Code 00" T-Strap pump made of black calfskin. 90 mm heel.                                                                                     |
| P. 3  | ART. 66816 | Ankle boot made of black calfskin with an 85 mm gold lacquered heel.                                                                                   |
|       | ART. 12827 | Oxford shoe made of ebony-colored calfskin with stitching on the toe.                                                                                  |
| P. 4  | ART. 66699 | "Magenta Code 04" pump made of black calfskin. 50 mm heel.                                                                                             |
|       | ART. 66700 | "Magenta Code 04" pump made of leather with a crocodile effect print. 50 mm heel.                                                                      |
| P. 5  | ART. 84501 | "Magenta" shoulder bag made of ivory-colored calfskin.                                                                                                 |
|       | ART. 84503 | "Magenta" shoulder bag made of black calfskin with pony fur details.                                                                                   |
| P. 6  | ART. 66789 | Camperos ankle boot made of soft leather printed with a crocodile effect.                                                                              |
| P. 7  | ART. 12843 | Wilson Oxford shoe made of soft calfskin dyed with an artisan hand-buffing process.                                                                    |
|       | ART. 12826 | Double-buckle Wilson Derby made of soft calfskin in a combination of three colors.                                                                     |
| P. 8  | ART. 66085 | Ankle boot made of black stretch nappa leather with a 50 mm heel.                                                                                      |
|       | ART. 66085 | Ankle boot made of white stretch nappa leather with a 50 mm heel.                                                                                      |
| P. 9  | ART. 84505 | "Magenta" handbag made of black calfskin.                                                                                                              |
|       | ART. 66709 | "Magenta Code 00" T-Strap pump made of black calfskin. 90 mm heel.                                                                                     |
| P. 10 | ART. 12831 | Smooth Oxford shoe made of black calfskin.                                                                                                             |
| P. 11 | ART. 12860 | Derby made of burgundy brushed calfskin. Goodyear welt.                                                                                                |
|       | ART. 12861 | Ankle boot made of ebony-colored brushed calfskin. Goodyear welt.                                                                                      |
| P. 12 | ART. 12887 | "Brera" loafer made of burgundy calfskin, brushed and colored by hand, with a tartan pattern.                                                          |
|       | ART. 12887 | "Brera" loafer made of navy blue calfskin, brushed and colored by hand, with a tartan pattern.                                                         |
| P. 13 | ART. 12907 | "Magenta Code 06" loafer made of ebony-colored calfskin, buffed and colored by hand, with a gold decorative detail.                                    |
| P. 14 | ART. 66784 | "Magenta Code 02" loafer made of burgundy brushed calfskin with a fringe and gold decorative detail, 10 mm. heel.                                      |
| P. 15 | ART. 66740 | "Magenta Code 00" ankle boot made of pink suede with burgundy leather details.                                                                         |
|       | ART. 66726 | "Magenta Code 06" loafer made of pink calfskin with suede details.                                                                                     |
| P. 16 | ART. 66785 | "Magenta Code 02" loafer made of black brushed calfskin with a fringe and gold decorative detail, 50 mm heel.                                          |
| P. 17 | ART. 12907 | "Magenta Code 06" loafer made of ebony-colored calfskin, buffed and colored by hand, with a gold decorative detail.                                    |
|       | ART. 66784 | "Magenta Code 02" loafer made of burgundy brushed calfskin with a fringe and gold decorative detail, 10 mm heel.                                       |
| P. 18 | ART. 66768 | Double-buckle "Beck" made of red-colored calfskin with contrasting fringe and studs.                                                                   |
| P. 19 | ART. 66759 | Iconic "Brera" loafer in Glen Check wool. Embellished with hand-made embroidery on a frame with white, red, black and gray threads, ribbons and beads. |
|       | ART. 84527 | Shoulder bag made of wool blend fabric with houndstooth pattern and finely embroidered floral details.                                                 |
| P. 20 | ART. 66826 | Women's "Brera" loafer made of black calfskin, buffed and colored by hand, with pink velvet profiles and tassels. Lug sole.                            |
|       | ART. 12623 | Men's "Brera" loafer made of black calfskin, buffed and colored by hand, with sage-colored profiles and tassels.                                       |
| P. 21 | ART. 66826 | Women's "Brera" loafer made of black calfskin, buffed and colored by hand, with pink velvet profiles and tassels. Lug sole.                            |
|       | ART. 66826 | Women's "Brera" loafer made of ebony-colored calfskin, buffed and colored by hand, with air force blue velvet profiles and tassels. Lug sole.          |
| P. 22 | ART. 66760 | Women's "Brera" loafer made of black calfskin with contrasting embroidery. Black leather tassels and "Brera" lettering with mirror effect.             |
| P. 23 | ART. 12940 | Men's "Brera" loafer made of black calfskin with contrasting embroidery. Black leather tassels and "Brera" lettering with mirror effect.               |
| P. 24 | ART. 12847 | Ankle boot made of ebony and tobacco-colored antiqued calfskin. Leather and rubber sole.                                                               |
|       | ART. 12846 | Derby made of black and tobacco-colored antiqued calfskin. Leather and rubber sole.                                                                    |
| P. 25 | ART. 12915 | Men's Wilson Oxford shoe made of black calfskin.                                                                                                       |
|       | ART. 66766 | Women's Wilson Derby made of black calfskin.                                                                                                           |
| P. 26 | ART. 75934 | Sneaker featuring a mix of leathers and colors which exalt its sporty-chic look. Embellished with trekking-inspired details.                           |
|       | ART. 75934 | Sneaker featuring a mix of leathers and colors which exalt its sporty-chic look. Embellished with trekking-inspired details.                           |
| P. 27 | ART. 75844 | "Hobo Sport" sneaker with a hole pattern made of soft leather printed with a crocodile effect.                                                         |
|       | ART. 46208 | Versatile sneaker in soft leather with natural grain which can be worn as a slip-on.                                                                   |
| P. 28 | ART. 84511 | Handbag made of ivory-colored calfskin with embossed details.                                                                                          |
|       | ART. 66768 | Double-buckle "Beck" made of ivory-colored calfskin with contrasting fringe and studs.                                                                 |