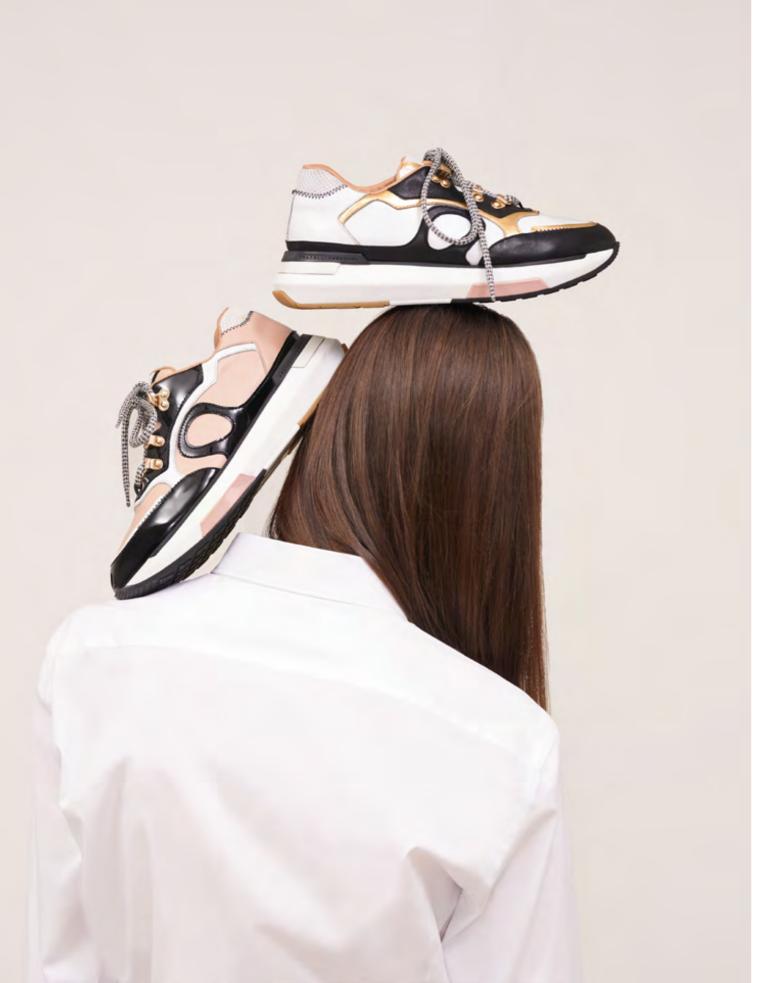

# INDEX

| P. 2  | ART. 12831 | Smooth Oxford shoe made of black calfskin.                                                                                                             |
|-------|------------|--------------------------------------------------------------------------------------------------------------------------------------------------------|
|       | ART. 66709 | "Magenta Code 00" T-Strap pump made of black calfskin. 90 mm heel.                                                                                     |
| P. 3  | ART. 66816 | Ankle boot made of black calfskin with an 85 mm gold lacquered heel.                                                                                   |
|       | ART. 12827 | Oxford shoe made of ebony-colored calfskin with stitching on the toe.                                                                                  |
| P. 4  | ART. 66699 | "Magenta Code 04" pump made of black calfskin. 50 mm heel.                                                                                             |
|       | ART. 66700 | "Magenta Code 04" pump made of leather with a crocodile effect print. 50 mm heel.                                                                      |
| P. 5  | ART. 84501 | "Magenta" shoulder bag made of ivory-colored calfskin.                                                                                                 |
|       | ART. 84503 | "Magenta" shoulder bag made of black calfskin with pony fur details.                                                                                   |
| P. 6  | ART. 66789 | Camperos ankle boot made of soft leather printed with a crocodile effect.                                                                              |
| P. 7  | ART. 12843 | Wilson Oxford shoe made of soft calfskin dyed with an artisan hand-buffing process.                                                                    |
|       | ART. 12826 | Double-buckle Wilson Derby made of soft calfskin in a combination of three colors.                                                                     |
| P. 8  | ART. 66085 | Ankle boot made of black stretch nappa leather with a 50 mm heel.                                                                                      |
|       | ART. 66085 | Ankle boot made of white stretch nappa leather with a 50 mm heel.                                                                                      |
| P. 9  | ART. 84505 | "Magenta" handbag made of black calfskin.                                                                                                              |
|       | ART. 66709 | "Magenta Code 00" T-Strap pump made of black calfskin. 90 mm heel.                                                                                     |
| P. 10 | ART. 12831 | Smooth Oxford shoe made of black calfskin.                                                                                                             |
| P. 11 | ART. 12860 | Derby made of burgundy brushed calfskin. Goodyear welt.                                                                                                |
|       | ART. 12861 | Ankle boot made of ebony-colored brushed calfskin. Goodyear welt.                                                                                      |
| P. 12 | ART. 12887 | "Brera" loafer made of burgundy calfskin, brushed and colored by hand, with a tartan pattern.                                                          |
|       | ART. 12887 | "Brera" loafer made of navy blue calfskin, brushed and colored by hand, with a tartan pattern.                                                         |
| P. 13 | ART. 12907 | "Magenta Code 06" loafer made of ebony-colored calfskin, buffed and colored by hand, with a gold decorative detail.                                    |
| P. 14 | ART. 66784 | "Magenta Code 02" loafer made of burgundy brushed calfskin with a fringe and gold decorative detail, 10 mm. heel.                                      |
| P. 15 | ART. 66740 | "Magenta Code 00" ankle boot made of pink suede with burgundy leather details.                                                                         |
|       | ART. 66726 | "Magenta Code 06" loafer made of pink calfskin with suede details.                                                                                     |
| P. 16 | ART. 66785 | "Magenta Code 02" loafer made of black brushed calfskin with a fringe and gold decorative detail, 50 mm heel.                                          |
| P. 17 | ART. 12907 | "Magenta Code 06" loafer made of ebony-colored calfskin, buffed and colored by hand, with a gold decorative detail.                                    |
|       | ART. 66784 | "Magenta Code 02" loafer made of burgundy brushed calfskin with a fringe and gold decorative detail, 10 mm heel.                                       |
| P. 18 | ART. 66768 | Double-buckle "Beck" made of red-colored calfskin with contrasting fringe and studs.                                                                   |
| P. 19 | ART. 66759 | Iconic "Brera" loafer in Glen Check wool. Embellished with hand-made embroidery on a frame with white, red, black and gray threads, ribbons and beads. |
|       | ART. 84527 | Shoulder bag made of wool blend fabric with houndstooth pattern and finely embroidered floral details.                                                 |
| P. 20 | ART. 66826 | Women's "Brera" loafer made of black calfskin, buffed and colored by hand, with pink velvet profiles and tassels. Lug sole.                            |
|       | ART. 12623 | Men's "Brera" loafer made of black calfskin, buffed and colored by hand, with sage-colored profiles and tassels.                                       |
| P. 21 | ART. 66826 | Women's "Brera" loafer made of black calfskin, buffed and colored by hand, with pink velvet profiles and tassels. Lug sole.                            |
|       | ART. 66826 | Women's "Brera" loafer made of ebony-colored calfskin, buffed and colored by hand, with air force blue velvet profiles and tassels. Lug sole.          |
| P. 22 | ART. 66760 | Women's "Brera" loafer made of black calfskin with contrasting embroidery. Black leather tassels and "Brera" lettering with mirror effect.             |
| P. 23 | ART. 12940 | Men's "Brera" loafer made of black calfskin with contrasting embroidery. Black leather tassels and "Brera" lettering with mirror effect.               |
| P. 24 | ART. 12847 | Ankle boot made of ebony and tobacco-colored antiqued calfskin. Leather and rubber sole.                                                               |
|       | ART. 12846 | Derby made of black and tobacco-colored antiqued calfskin. Leather and rubber sole.                                                                    |
| P. 25 | ART. 12915 | Men's Wilson Oxford shoe made of black calfskin.                                                                                                       |
|       | ART. 66766 | Women's Wilson Derby made of black calfskin.                                                                                                           |
| P. 26 | ART. 75934 | Sneaker featuring a mix of leathers and colors which exalt its sporty-chic look. Embellished with trekking-inspired details.                           |
|       | ART. 75934 | Sneaker featuring a mix of leathers and colors which exalt its sporty-chic look. Embellished with trekking-inspired details.                           |
| P. 27 | ART. 75844 | "Hobo Sport" sneaker with a hole pattern made of soft leather printed with a crocodile effect.                                                         |
|       | ART. 46208 | Versatile sneaker in soft leather with natural grain which can be worn as a slip-on.                                                                   |
| P. 28 | ART. 84511 | Handbag made of ivory-colored calfskin with embossed details.                                                                                          |
|       | ART. 66768 | Double-buckle "Beck" made of ivory-colored calfskin with contrasting fringe and studs.                                                                 |