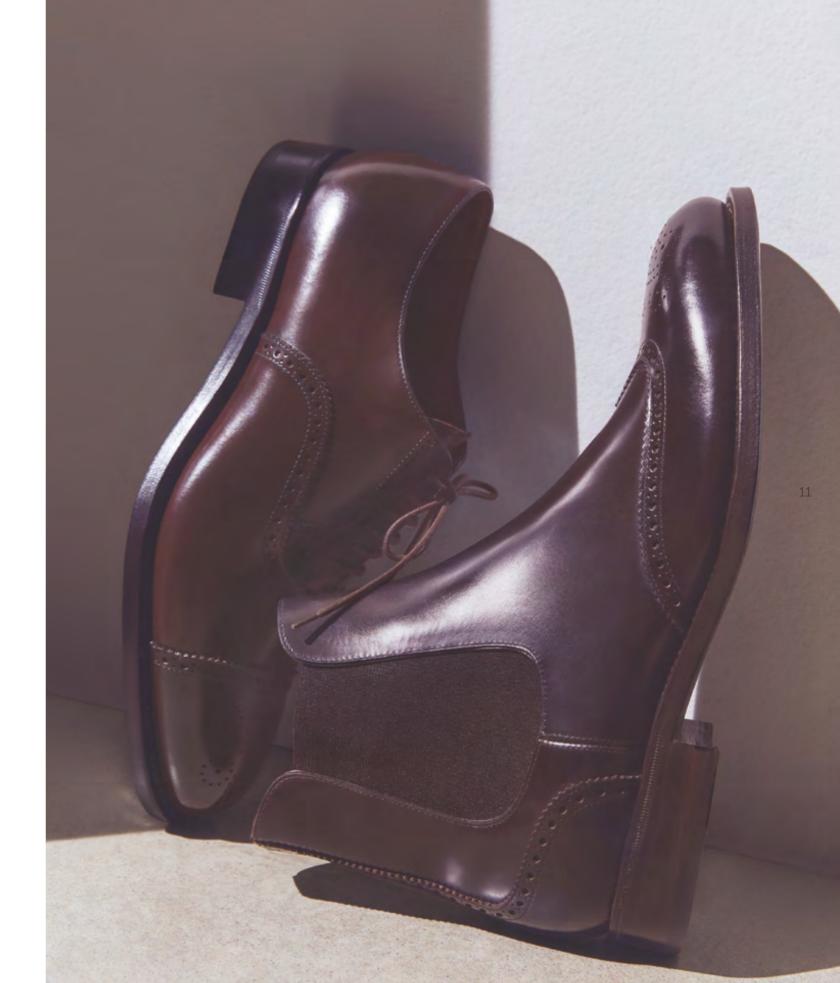

# INDEX

| P. 2  | ART. 12831 | Smooth Oxford shoe made of black calfskin.                                                                                                             |
|-------|------------|--------------------------------------------------------------------------------------------------------------------------------------------------------|
|       | ART. 66709 | "Magenta Code 00" T-Strap pump made of black calfskin. 90 mm heel.                                                                                     |
| P. 3  | ART. 66816 | Ankle boot made of black calfskin with an 85 mm gold lacquered heel.                                                                                   |
|       | ART. 12827 | Oxford shoe made of ebony-colored calfskin with stitching on the toe.                                                                                  |
| P. 4  | ART. 66699 | "Magenta Code 04" pump made of black calfskin. 50 mm heel.                                                                                             |
|       | ART. 66700 | "Magenta Code 04" pump made of leather with a crocodile effect print. 50 mm heel.                                                                      |
| P. 5  | ART. 84501 | "Magenta" shoulder bag made of ivory-colored calfskin.                                                                                                 |
|       | ART. 84503 | "Magenta" shoulder bag made of black calfskin with pony fur details.                                                                                   |
| P. 6  | ART. 66789 | Camperos ankle boot made of soft leather printed with a crocodile effect.                                                                              |
| P. 7  | ART. 12843 | Wilson Oxford shoe made of soft calfskin dyed with an artisan hand-buffing process.                                                                    |
|       | ART. 12826 | Double-buckle Wilson Derby made of soft calfskin in a combination of three colors.                                                                     |
| P. 8  | ART. 66085 | Ankle boot made of black stretch nappa leather with a 50 mm heel.                                                                                      |
|       | ART. 66085 | Ankle boot made of white stretch nappa leather with a 50 mm heel.                                                                                      |
| P. 9  | ART. 84505 | "Magenta" handbag made of black calfskin.                                                                                                              |
|       | ART. 66709 | "Magenta Code 00" T-Strap pump made of black calfskin. 90 mm heel.                                                                                     |
| P. 10 | ART. 12831 | Smooth Oxford shoe made of black calfskin.                                                                                                             |
| P. 11 | ART. 12860 | Derby made of burgundy brushed calfskin. Goodyear welt.                                                                                                |
|       | ART. 12861 | Ankle boot made of ebony-colored brushed calfskin. Goodyear welt.                                                                                      |
| P. 12 | ART. 12887 | "Brera" loafer made of burgundy calfskin, brushed and colored by hand, with a tartan pattern.                                                          |
|       | ART. 12887 | "Brera" loafer made of navy blue calfskin, brushed and colored by hand, with a tartan pattern.                                                         |
| P. 13 | ART. 12907 | "Magenta Code 06" loafer made of ebony-colored calfskin, buffed and colored by hand, with a gold decorative detail.                                    |
| P. 14 | ART. 66784 | "Magenta Code 02" loafer made of burgundy brushed calfskin with a fringe and gold decorative detail, 10 mm. heel.                                      |
| P. 15 | ART. 66740 | "Magenta Code 00" ankle boot made of pink suede with burgundy leather details.                                                                         |
|       | ART. 66726 | "Magenta Code 06" loafer made of pink calfskin with suede details.                                                                                     |
| P. 16 | ART. 66785 | "Magenta Code 02" loafer made of black brushed calfskin with a fringe and gold decorative detail, 50 mm heel.                                          |
| P. 17 | ART. 12907 | "Magenta Code 06" loafer made of ebony-colored calfskin, buffed and colored by hand, with a gold decorative detail.                                    |
|       | ART. 66784 | "Magenta Code 02" loafer made of burgundy brushed calfskin with a fringe and gold decorative detail, 10 mm heel.                                       |
| P. 18 | ART. 66768 | Double-buckle "Beck" made of red-colored calfskin with contrasting fringe and studs.                                                                   |
| P. 19 | ART. 66759 | Iconic "Brera" loafer in Glen Check wool. Embellished with hand-made embroidery on a frame with white, red, black and gray threads, ribbons and beads. |
|       | ART. 84527 | Shoulder bag made of wool blend fabric with houndstooth pattern and finely embroidered floral details.                                                 |
| P. 20 | ART. 66826 | Women's "Brera" loafer made of black calfskin, buffed and colored by hand, with pink velvet profiles and tassels. Lug sole.                            |
|       | ART. 12623 | Men's "Brera" loafer made of black calfskin, buffed and colored by hand, with sage-colored profiles and tassels.                                       |
| P. 21 | ART. 66826 | Women's "Brera" loafer made of black calfskin, buffed and colored by hand, with pink velvet profiles and tassels. Lug sole.                            |
|       | ART. 66826 | Women's "Brera" loafer made of ebony-colored calfskin, buffed and colored by hand, with air force blue velvet profiles and tassels. Lug sole.          |
| P. 22 | ART. 66760 | Women's "Brera" loafer made of black calfskin with contrasting embroidery. Black leather tassels and "Brera" lettering with mirror effect.             |
| P. 23 | ART. 12940 | Men's "Brera" loafer made of black calfskin with contrasting embroidery. Black leather tassels and "Brera" lettering with mirror effect.               |
| P. 24 | ART. 12847 | Ankle boot made of ebony and tobacco-colored antiqued calfskin. Leather and rubber sole.                                                               |
|       | ART. 12846 | Derby made of black and tobacco-colored antiqued calfskin. Leather and rubber sole.                                                                    |
| P. 25 | ART. 12915 | Men's Wilson Oxford shoe made of black calfskin.                                                                                                       |
|       | ART. 66766 | Women's Wilson Derby made of black calfskin.                                                                                                           |
| P. 26 | ART. 75934 | Sneaker featuring a mix of leathers and colors which exalt its sporty-chic look. Embellished with trekking-inspired details.                           |
|       | ART. 75934 | Sneaker featuring a mix of leathers and colors which exalt its sporty-chic look. Embellished with trekking-inspired details.                           |
| P. 27 | ART. 75844 | "Hobo Sport" sneaker with a hole pattern made of soft leather printed with a crocodile effect.                                                         |
|       | ART. 46208 | Versatile sneaker in soft leather with natural grain which can be worn as a slip-on.                                                                   |
| P. 28 | ART. 84511 | Handbag made of ivory-colored calfskin with embossed details.                                                                                          |
|       | ART. 66768 | Double-buckle "Beck" made of ivory-colored calfskin with contrasting fringe and studs.                                                                 |