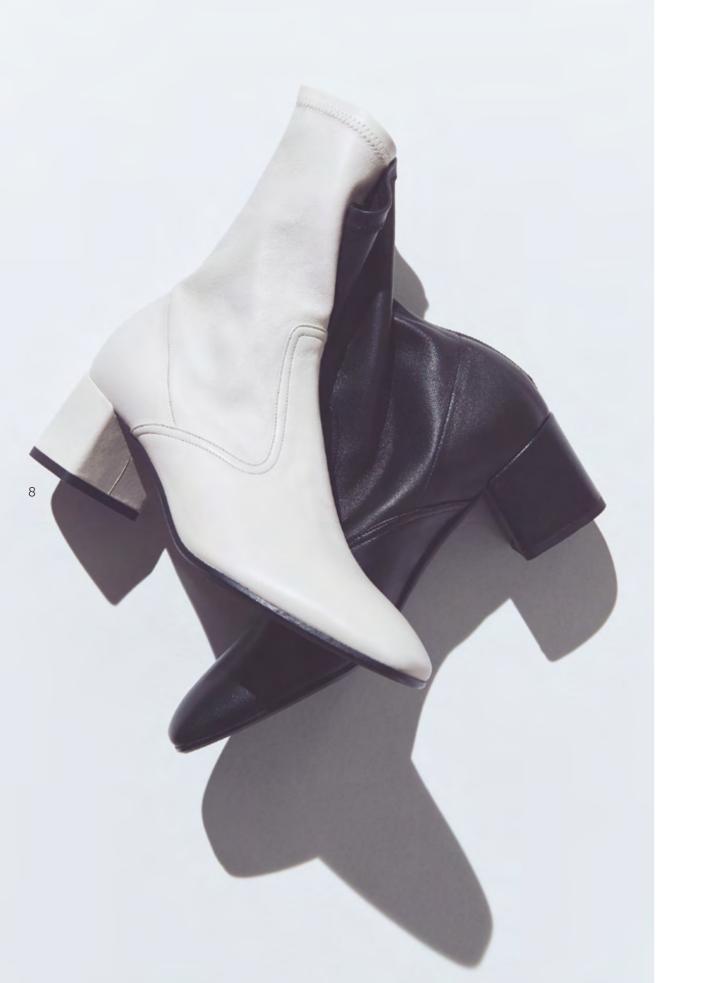

# INDEX

| P. 2  | ART. 12831 | Smooth Oxford shoe made of black calfskin.                                                                                                             |
|-------|------------|--------------------------------------------------------------------------------------------------------------------------------------------------------|
|       | ART. 66709 | "Magenta Code 00" T-Strap pump made of black calfskin. 90 mm heel.                                                                                     |
| P. 3  | ART. 66816 | Ankle boot made of black calfskin with an 85 mm gold lacquered heel.                                                                                   |
|       | ART. 12827 | Oxford shoe made of ebony-colored calfskin with stitching on the toe.                                                                                  |
| P. 4  | ART. 66699 | "Magenta Code 04" pump made of black calfskin. 50 mm heel.                                                                                             |
|       | ART. 66700 | "Magenta Code 04" pump made of leather with a crocodile effect print. 50 mm heel.                                                                      |
| P. 5  | ART. 84501 | "Magenta" shoulder bag made of ivory-colored calfskin.                                                                                                 |
|       | ART. 84503 | "Magenta" shoulder bag made of black calfskin with pony fur details.                                                                                   |
| P. 6  | ART. 66789 | Camperos ankle boot made of soft leather printed with a crocodile effect.                                                                              |
| P. 7  | ART. 12843 | Wilson Oxford shoe made of soft calfskin dyed with an artisan hand-buffing process.                                                                    |
|       | ART. 12826 | Double-buckle Wilson Derby made of soft calfskin in a combination of three colors.                                                                     |
| P. 8  | ART. 66085 | Ankle boot made of black stretch nappa leather with a 50 mm heel.                                                                                      |
|       | ART. 66085 | Ankle boot made of white stretch nappa leather with a 50 mm heel.                                                                                      |
| P. 9  | ART. 84505 | "Magenta" handbag made of black calfskin.                                                                                                              |
|       | ART. 66709 | "Magenta Code 00" T-Strap pump made of black calfskin. 90 mm heel.                                                                                     |
| P. 10 | ART. 12831 | Smooth Oxford shoe made of black calfskin.                                                                                                             |
| P. 11 | ART. 12860 | Derby made of burgundy brushed calfskin. Goodyear welt.                                                                                                |
|       | ART. 12861 | Ankle boot made of ebony-colored brushed calfskin. Goodyear welt.                                                                                      |
| P. 12 | ART. 12887 | "Brera" loafer made of burgundy calfskin, brushed and colored by hand, with a tartan pattern.                                                          |
|       | ART. 12887 | "Brera" loafer made of navy blue calfskin, brushed and colored by hand, with a tartan pattern.                                                         |
| P. 13 | ART. 12907 | "Magenta Code 06" loafer made of ebony-colored calfskin, buffed and colored by hand, with a gold decorative detail.                                    |
| P. 14 | ART. 66784 | "Magenta Code 02" loafer made of burgundy brushed calfskin with a fringe and gold decorative detail, 10 mm. heel.                                      |
| P. 15 | ART. 66740 | "Magenta Code 00" ankle boot made of pink suede with burgundy leather details.                                                                         |
|       | ART. 66726 | "Magenta Code 06" loafer made of pink calfskin with suede details.                                                                                     |
| P. 16 | ART. 66785 | "Magenta Code 02" loafer made of black brushed calfskin with a fringe and gold decorative detail, 50 mm heel.                                          |
| P. 17 | ART. 12907 | "Magenta Code 06" loafer made of ebony-colored calfskin, buffed and colored by hand, with a gold decorative detail.                                    |
|       | ART. 66784 | "Magenta Code 02" loafer made of burgundy brushed calfskin with a fringe and gold decorative detail, 10 mm heel.                                       |
| P. 18 | ART. 66768 | Double-buckle "Beck" made of red-colored calfskin with contrasting fringe and studs.                                                                   |
| P. 19 | ART. 66759 | Iconic "Brera" loafer in Glen Check wool. Embellished with hand-made embroidery on a frame with white, red, black and gray threads, ribbons and beads. |
|       | ART. 84527 | Shoulder bag made of wool blend fabric with houndstooth pattern and finely embroidered floral details.                                                 |
| P. 20 | ART. 66826 | Women's "Brera" loafer made of black calfskin, buffed and colored by hand, with pink velvet profiles and tassels. Lug sole.                            |
|       | ART. 12623 | Men's "Brera" loafer made of black calfskin, buffed and colored by hand, with sage-colored profiles and tassels.                                       |
| P. 21 | ART. 66826 | Women's "Brera" loafer made of black calfskin, buffed and colored by hand, with pink velvet profiles and tassels. Lug sole.                            |
|       | ART. 66826 | Women's "Brera" loafer made of ebony-colored calfskin, buffed and colored by hand, with air force blue velvet profiles and tassels. Lug sole.          |
| P. 22 | ART. 66760 | Women's "Brera" loafer made of black calfskin with contrasting embroidery. Black leather tassels and "Brera" lettering with mirror effect.             |
| P. 23 | ART. 12940 | Men's "Brera" loafer made of black calfskin with contrasting embroidery. Black leather tassels and "Brera" lettering with mirror effect.               |
| P. 24 | ART. 12847 | Ankle boot made of ebony and tobacco-colored antiqued calfskin. Leather and rubber sole.                                                               |
|       | ART. 12846 | Derby made of black and tobacco-colored antiqued calfskin. Leather and rubber sole.                                                                    |
| P. 25 | ART. 12915 | Men's Wilson Oxford shoe made of black calfskin.                                                                                                       |
|       | ART. 66766 | Women's Wilson Derby made of black calfskin.                                                                                                           |
| P. 26 | ART. 75934 | Sneaker featuring a mix of leathers and colors which exalt its sporty-chic look. Embellished with trekking-inspired details.                           |
|       | ART. 75934 | Sneaker featuring a mix of leathers and colors which exalt its sporty-chic look. Embellished with trekking-inspired details.                           |
| P. 27 | ART. 75844 | "Hobo Sport" sneaker with a hole pattern made of soft leather printed with a crocodile effect.                                                         |
|       | ART. 46208 | Versatile sneaker in soft leather with natural grain which can be worn as a slip-on.                                                                   |
| P. 28 | ART. 84511 | Handbag made of ivory-colored calfskin with embossed details.                                                                                          |
|       | ART. 66768 | Double-buckle "Beck" made of ivory-colored calfskin with contrasting fringe and studs.                                                                 |