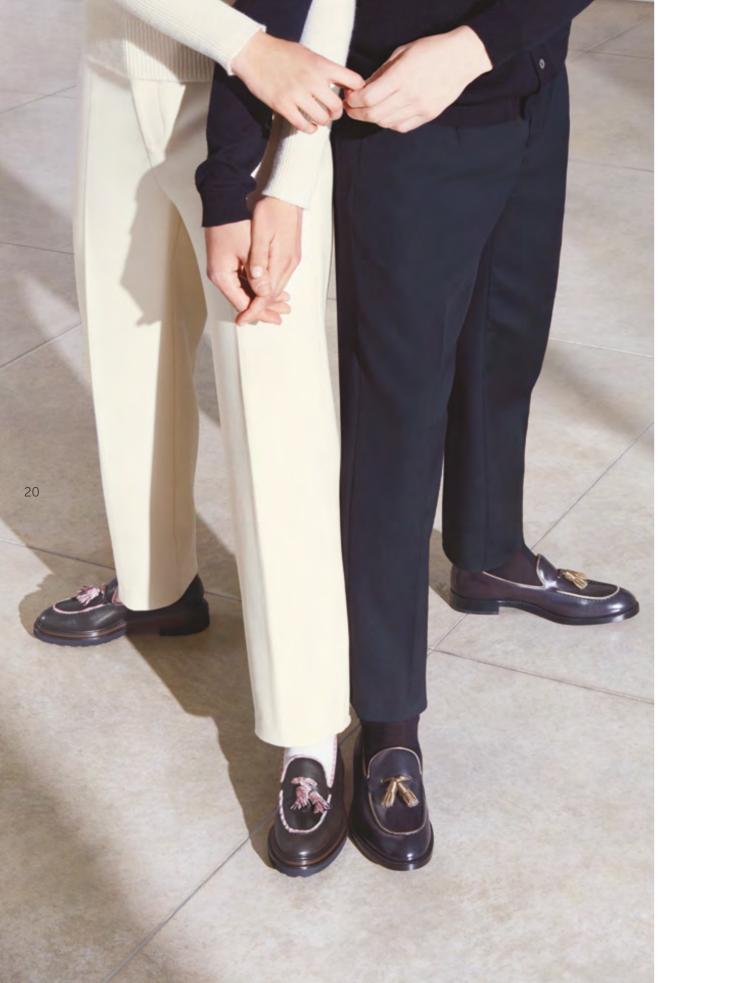

# INDEX

| P. 2  | ART. 12831 | Smooth Oxford shoe made of black calfskin.                                                                                                             |
|-------|------------|--------------------------------------------------------------------------------------------------------------------------------------------------------|
|       | ART. 66709 | "Magenta Code 00" T-Strap pump made of black calfskin. 90 mm heel.                                                                                     |
| P. 3  | ART. 66816 | Ankle boot made of black calfskin with an 85 mm gold lacquered heel.                                                                                   |
|       | ART. 12827 | Oxford shoe made of ebony-colored calfskin with stitching on the toe.                                                                                  |
| P. 4  | ART. 66699 | "Magenta Code 04" pump made of black calfskin. 50 mm heel.                                                                                             |
|       | ART. 66700 | "Magenta Code 04" pump made of leather with a crocodile effect print. 50 mm heel.                                                                      |
| P. 5  | ART. 84501 | "Magenta" shoulder bag made of ivory-colored calfskin.                                                                                                 |
|       | ART. 84503 | "Magenta" shoulder bag made of black calfskin with pony fur details.                                                                                   |
| P. 6  | ART. 66789 | Camperos ankle boot made of soft leather printed with a crocodile effect.                                                                              |
| P. 7  | ART. 12843 | Wilson Oxford shoe made of soft calfskin dyed with an artisan hand-buffing process.                                                                    |
|       | ART. 12826 | Double-buckle Wilson Derby made of soft calfskin in a combination of three colors.                                                                     |
| P. 8  | ART. 66085 | Ankle boot made of black stretch nappa leather with a 50 mm heel.                                                                                      |
|       | ART. 66085 | Ankle boot made of white stretch nappa leather with a 50 mm heel.                                                                                      |
| P. 9  | ART. 84505 | "Magenta" handbag made of black calfskin.                                                                                                              |
|       | ART. 66709 | "Magenta Code 00" T-Strap pump made of black calfskin. 90 mm heel.                                                                                     |
| P. 10 | ART. 12831 | Smooth Oxford shoe made of black calfskin.                                                                                                             |
| P. 11 | ART. 12860 | Derby made of burgundy brushed calfskin. Goodyear welt.                                                                                                |
|       | ART. 12861 | Ankle boot made of ebony-colored brushed calfskin. Goodyear welt.                                                                                      |
| P. 12 | ART. 12887 | "Brera" loafer made of burgundy calfskin, brushed and colored by hand, with a tartan pattern.                                                          |
|       | ART. 12887 | "Brera" loafer made of navy blue calfskin, brushed and colored by hand, with a tartan pattern.                                                         |
| P. 13 | ART. 12907 | "Magenta Code 06" loafer made of ebony-colored calfskin, buffed and colored by hand, with a gold decorative detail.                                    |
| P. 14 | ART. 66784 | "Magenta Code 02" loafer made of burgundy brushed calfskin with a fringe and gold decorative detail, 10 mm. heel.                                      |
| P. 15 | ART. 66740 | "Magenta Code 00" ankle boot made of pink suede with burgundy leather details.                                                                         |
|       | ART. 66726 | "Magenta Code 06" loafer made of pink calfskin with suede details.                                                                                     |
| P. 16 | ART. 66785 | "Magenta Code 02" loafer made of black brushed calfskin with a fringe and gold decorative detail, 50 mm heel.                                          |
| P. 17 | ART. 12907 | "Magenta Code 06" loafer made of ebony-colored calfskin, buffed and colored by hand, with a gold decorative detail.                                    |
|       | ART. 66784 | "Magenta Code 02" loafer made of burgundy brushed calfskin with a fringe and gold decorative detail, 10 mm heel.                                       |
| P. 18 | ART. 66768 | Double-buckle "Beck" made of red-colored calfskin with contrasting fringe and studs.                                                                   |
| P. 19 | ART. 66759 | Iconic "Brera" loafer in Glen Check wool. Embellished with hand-made embroidery on a frame with white, red, black and gray threads, ribbons and beads. |
|       | ART. 84527 | Shoulder bag made of wool blend fabric with houndstooth pattern and finely embroidered floral details.                                                 |
| P. 20 | ART. 66826 | Women's "Brera" loafer made of black calfskin, buffed and colored by hand, with pink velvet profiles and tassels. Lug sole.                            |
|       | ART. 12623 | Men's "Brera" loafer made of black calfskin, buffed and colored by hand, with sage-colored profiles and tassels.                                       |
| P. 21 | ART. 66826 | Women's "Brera" loafer made of black calfskin, buffed and colored by hand, with pink velvet profiles and tassels. Lug sole.                            |
|       | ART. 66826 | Women's "Brera" loafer made of ebony-colored calfskin, buffed and colored by hand, with air force blue velvet profiles and tassels. Lug sole.          |
| P. 22 | ART. 66760 | Women's "Brera" loafer made of black calfskin with contrasting embroidery. Black leather tassels and "Brera" lettering with mirror effect.             |
| P. 23 | ART. 12940 | Men's "Brera" loafer made of black calfskin with contrasting embroidery. Black leather tassels and "Brera" lettering with mirror effect.               |
| P. 24 | ART. 12847 | Ankle boot made of ebony and tobacco-colored antiqued calfskin. Leather and rubber sole.                                                               |
|       | ART. 12846 | Derby made of black and tobacco-colored antiqued calfskin. Leather and rubber sole.                                                                    |
| P. 25 | ART. 12915 | Men's Wilson Oxford shoe made of black calfskin.                                                                                                       |
|       | ART. 66766 | Women's Wilson Derby made of black calfskin.                                                                                                           |
| P. 26 | ART. 75934 | Sneaker featuring a mix of leathers and colors which exalt its sporty-chic look. Embellished with trekking-inspired details.                           |
|       | ART. 75934 | Sneaker featuring a mix of leathers and colors which exalt its sporty-chic look. Embellished with trekking-inspired details.                           |
| P. 27 | ART. 75844 | "Hobo Sport" sneaker with a hole pattern made of soft leather printed with a crocodile effect.                                                         |
|       | ART. 46208 | Versatile sneaker in soft leather with natural grain which can be worn as a slip-on.                                                                   |
| P. 28 | ART. 84511 | Handbag made of ivory-colored calfskin with embossed details.                                                                                          |
|       | ART. 66768 | Double-buckle "Beck" made of ivory-colored calfskin with contrasting fringe and studs.                                                                 |