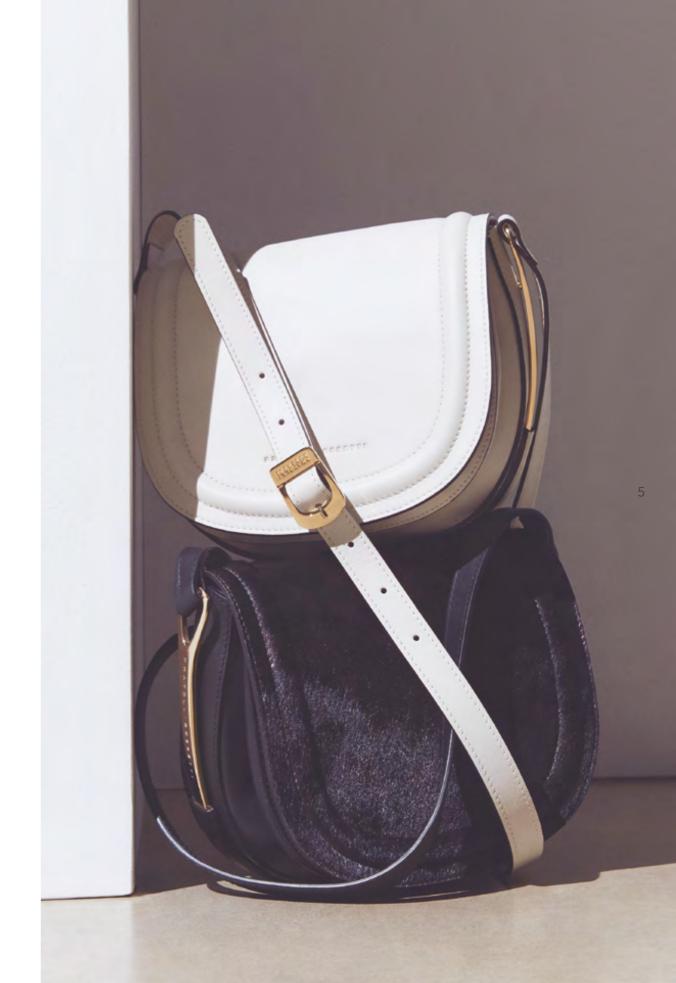

# INDEX

| P. 2  | ART. 12831 | Smooth Oxford shoe made of black calfskin.                                                                                                             |
|-------|------------|--------------------------------------------------------------------------------------------------------------------------------------------------------|
|       | ART. 66709 | "Magenta Code 00" T-Strap pump made of black calfskin. 90 mm heel.                                                                                     |
| P. 3  | ART. 66816 | Ankle boot made of black calfskin with an 85 mm gold lacquered heel.                                                                                   |
|       | ART. 12827 | Oxford shoe made of ebony-colored calfskin with stitching on the toe.                                                                                  |
| P. 4  | ART. 66699 | "Magenta Code 04" pump made of black calfskin. 50 mm heel.                                                                                             |
|       | ART. 66700 | "Magenta Code 04" pump made of leather with a crocodile effect print. 50 mm heel.                                                                      |
| P. 5  | ART. 84501 | "Magenta" shoulder bag made of ivory-colored calfskin.                                                                                                 |
|       | ART. 84503 | "Magenta" shoulder bag made of black calfskin with pony fur details.                                                                                   |
| P. 6  | ART. 66789 | Camperos ankle boot made of soft leather printed with a crocodile effect.                                                                              |
| P. 7  | ART. 12843 | Wilson Oxford shoe made of soft calfskin dyed with an artisan hand-buffing process.                                                                    |
|       | ART. 12826 | Double-buckle Wilson Derby made of soft calfskin in a combination of three colors.                                                                     |
| P. 8  | ART. 66085 | Ankle boot made of black stretch nappa leather with a 50 mm heel.                                                                                      |
|       | ART. 66085 | Ankle boot made of white stretch nappa leather with a 50 mm heel.                                                                                      |
| P. 9  | ART. 84505 | "Magenta" handbag made of black calfskin.                                                                                                              |
|       | ART. 66709 | "Magenta Code 00" T-Strap pump made of black calfskin. 90 mm heel.                                                                                     |
| P. 10 | ART. 12831 | Smooth Oxford shoe made of black calfskin.                                                                                                             |
| P. 11 | ART. 12860 | Derby made of burgundy brushed calfskin. Goodyear welt.                                                                                                |
|       | ART. 12861 | Ankle boot made of ebony-colored brushed calfskin. Goodyear welt.                                                                                      |
| P. 12 | ART. 12887 | "Brera" loafer made of burgundy calfskin, brushed and colored by hand, with a tartan pattern.                                                          |
|       | ART. 12887 | "Brera" loafer made of navy blue calfskin, brushed and colored by hand, with a tartan pattern.                                                         |
| P. 13 | ART. 12907 | "Magenta Code 06" loafer made of ebony-colored calfskin, buffed and colored by hand, with a gold decorative detail.                                    |
| P. 14 | ART. 66784 | "Magenta Code 02" loafer made of burgundy brushed calfskin with a fringe and gold decorative detail, 10 mm. heel.                                      |
| P. 15 | ART. 66740 | "Magenta Code 00" ankle boot made of pink suede with burgundy leather details.                                                                         |
|       | ART. 66726 | "Magenta Code 06" loafer made of pink calfskin with suede details.                                                                                     |
| P. 16 | ART. 66785 | "Magenta Code 02" loafer made of black brushed calfskin with a fringe and gold decorative detail, 50 mm heel.                                          |
| P. 17 | ART. 12907 | "Magenta Code 06" loafer made of ebony-colored calfskin, buffed and colored by hand, with a gold decorative detail.                                    |
|       | ART. 66784 | "Magenta Code 02" loafer made of burgundy brushed calfskin with a fringe and gold decorative detail, 10 mm heel.                                       |
| P. 18 | ART. 66768 | Double-buckle "Beck" made of red-colored calfskin with contrasting fringe and studs.                                                                   |
| P. 19 | ART. 66759 | Iconic "Brera" loafer in Glen Check wool. Embellished with hand-made embroidery on a frame with white, red, black and gray threads, ribbons and beads. |
|       | ART. 84527 | Shoulder bag made of wool blend fabric with houndstooth pattern and finely embroidered floral details.                                                 |
| P. 20 | ART. 66826 | Women's "Brera" loafer made of black calfskin, buffed and colored by hand, with pink velvet profiles and tassels. Lug sole.                            |
|       | ART. 12623 | Men's "Brera" loafer made of black calfskin, buffed and colored by hand, with sage-colored profiles and tassels.                                       |
| P. 21 | ART. 66826 | Women's "Brera" loafer made of black calfskin, buffed and colored by hand, with pink velvet profiles and tassels. Lug sole.                            |
|       | ART. 66826 | Women's "Brera" loafer made of ebony-colored calfskin, buffed and colored by hand, with air force blue velvet profiles and tassels. Lug sole.          |
| P. 22 | ART. 66760 | Women's "Brera" loafer made of black calfskin with contrasting embroidery. Black leather tassels and "Brera" lettering with mirror effect.             |
| P. 23 | ART. 12940 | Men's "Brera" loafer made of black calfskin with contrasting embroidery. Black leather tassels and "Brera" lettering with mirror effect.               |
| P. 24 | ART. 12847 | Ankle boot made of ebony and tobacco-colored antiqued calfskin. Leather and rubber sole.                                                               |
|       | ART. 12846 | Derby made of black and tobacco-colored antiqued calfskin. Leather and rubber sole.                                                                    |
| P. 25 | ART. 12915 | Men's Wilson Oxford shoe made of black calfskin.                                                                                                       |
|       | ART. 66766 | Women's Wilson Derby made of black calfskin.                                                                                                           |
| P. 26 | ART. 75934 | Sneaker featuring a mix of leathers and colors which exalt its sporty-chic look. Embellished with trekking-inspired details.                           |
|       | ART. 75934 | Sneaker featuring a mix of leathers and colors which exalt its sporty-chic look. Embellished with trekking-inspired details.                           |
| P. 27 | ART. 75844 | "Hobo Sport" sneaker with a hole pattern made of soft leather printed with a crocodile effect.                                                         |
|       | ART. 46208 | Versatile sneaker in soft leather with natural grain which can be worn as a slip-on.                                                                   |
| P. 28 | ART. 84511 | Handbag made of ivory-colored calfskin with embossed details.                                                                                          |
|       | ART. 66768 | Double-buckle "Beck" made of ivory-colored calfskin with contrasting fringe and studs.                                                                 |