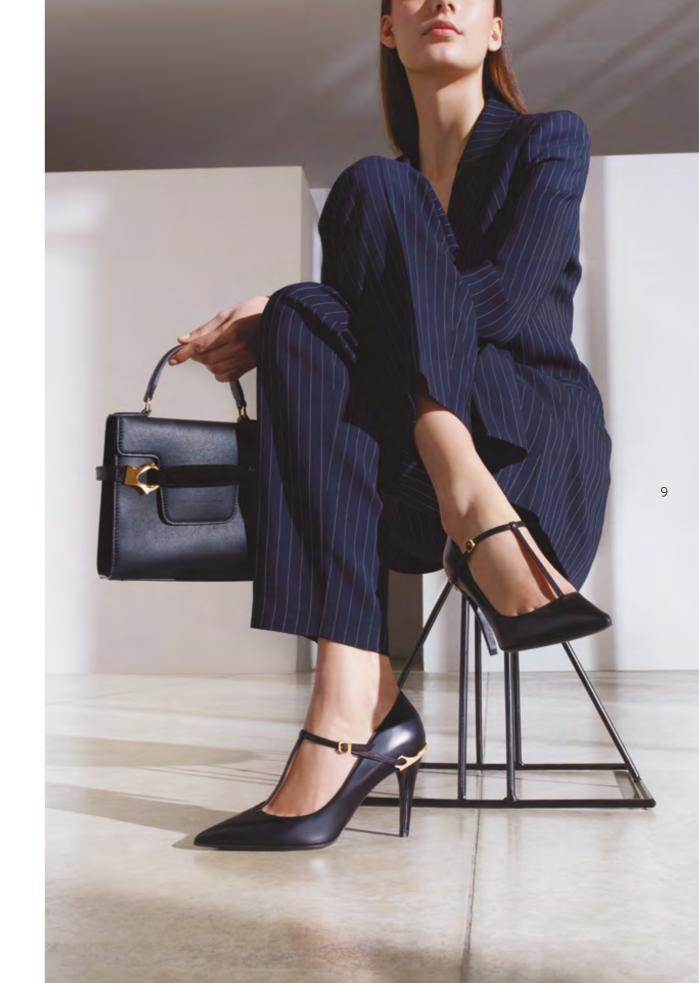

# INDEX

| P. 2  | ART. 12831 | Smooth Oxford shoe made of black calfskin.                                                                                                             |
|-------|------------|--------------------------------------------------------------------------------------------------------------------------------------------------------|
|       | ART. 66709 | "Magenta Code 00" T-Strap pump made of black calfskin. 90 mm heel.                                                                                     |
| P. 3  | ART. 66816 | Ankle boot made of black calfskin with an 85 mm gold lacquered heel.                                                                                   |
|       | ART. 12827 | Oxford shoe made of ebony-colored calfskin with stitching on the toe.                                                                                  |
| P. 4  | ART. 66699 | "Magenta Code 04" pump made of black calfskin. 50 mm heel.                                                                                             |
|       | ART. 66700 | "Magenta Code 04" pump made of leather with a crocodile effect print. 50 mm heel.                                                                      |
| P. 5  | ART. 84501 | "Magenta" shoulder bag made of ivory-colored calfskin.                                                                                                 |
|       | ART. 84503 | "Magenta" shoulder bag made of black calfskin with pony fur details.                                                                                   |
| P. 6  | ART. 66789 | Camperos ankle boot made of soft leather printed with a crocodile effect.                                                                              |
| P. 7  | ART. 12843 | Wilson Oxford shoe made of soft calfskin dyed with an artisan hand-buffing process.                                                                    |
|       | ART. 12826 | Double-buckle Wilson Derby made of soft calfskin in a combination of three colors.                                                                     |
| P. 8  | ART. 66085 | Ankle boot made of black stretch nappa leather with a 50 mm heel.                                                                                      |
|       | ART. 66085 | Ankle boot made of white stretch nappa leather with a 50 mm heel.                                                                                      |
| P. 9  | ART. 84505 | "Magenta" handbag made of black calfskin.                                                                                                              |
|       | ART. 66709 | "Magenta Code 00" T-Strap pump made of black calfskin. 90 mm heel.                                                                                     |
| P. 10 | ART. 12831 | Smooth Oxford shoe made of black calfskin.                                                                                                             |
| P. 11 | ART. 12860 | Derby made of burgundy brushed calfskin. Goodyear welt.                                                                                                |
|       | ART. 12861 | Ankle boot made of ebony-colored brushed calfskin. Goodyear welt.                                                                                      |
| P. 12 | ART. 12887 | "Brera" loafer made of burgundy calfskin, brushed and colored by hand, with a tartan pattern.                                                          |
|       | ART. 12887 | "Brera" loafer made of navy blue calfskin, brushed and colored by hand, with a tartan pattern.                                                         |
| P. 13 | ART. 12907 | "Magenta Code 06" loafer made of ebony-colored calfskin, buffed and colored by hand, with a gold decorative detail.                                    |
| P. 14 | ART. 66784 | "Magenta Code 02" loafer made of burgundy brushed calfskin with a fringe and gold decorative detail, 10 mm. heel.                                      |
| P. 15 | ART. 66740 | "Magenta Code 00" ankle boot made of pink suede with burgundy leather details.                                                                         |
|       | ART. 66726 | "Magenta Code 06" loafer made of pink calfskin with suede details.                                                                                     |
| P. 16 | ART. 66785 | "Magenta Code 02" loafer made of black brushed calfskin with a fringe and gold decorative detail, 50 mm heel.                                          |
| P. 17 | ART. 12907 | "Magenta Code 06" loafer made of ebony-colored calfskin, buffed and colored by hand, with a gold decorative detail.                                    |
|       | ART. 66784 | "Magenta Code 02" loafer made of burgundy brushed calfskin with a fringe and gold decorative detail, 10 mm heel.                                       |
| P. 18 | ART. 66768 | Double-buckle "Beck" made of red-colored calfskin with contrasting fringe and studs.                                                                   |
| P. 19 | ART. 66759 | Iconic "Brera" loafer in Glen Check wool. Embellished with hand-made embroidery on a frame with white, red, black and gray threads, ribbons and beads. |
|       | ART. 84527 | Shoulder bag made of wool blend fabric with houndstooth pattern and finely embroidered floral details.                                                 |
| P. 20 | ART. 66826 | Women's "Brera" loafer made of black calfskin, buffed and colored by hand, with pink velvet profiles and tassels. Lug sole.                            |
|       | ART. 12623 | Men's "Brera" loafer made of black calfskin, buffed and colored by hand, with sage-colored profiles and tassels.                                       |
| P. 21 | ART. 66826 | Women's "Brera" loafer made of black calfskin, buffed and colored by hand, with pink velvet profiles and tassels. Lug sole.                            |
|       | ART. 66826 | Women's "Brera" loafer made of ebony-colored calfskin, buffed and colored by hand, with air force blue velvet profiles and tassels. Lug sole.          |
| P. 22 | ART. 66760 | Women's "Brera" loafer made of black calfskin with contrasting embroidery. Black leather tassels and "Brera" lettering with mirror effect.             |
| P. 23 | ART. 12940 | Men's "Brera" loafer made of black calfskin with contrasting embroidery. Black leather tassels and "Brera" lettering with mirror effect.               |
| P. 24 | ART. 12847 | Ankle boot made of ebony and tobacco-colored antiqued calfskin. Leather and rubber sole.                                                               |
|       | ART. 12846 | Derby made of black and tobacco-colored antiqued calfskin. Leather and rubber sole.                                                                    |
| P. 25 | ART. 12915 | Men's Wilson Oxford shoe made of black calfskin.                                                                                                       |
|       | ART. 66766 | Women's Wilson Derby made of black calfskin.                                                                                                           |
| P. 26 | ART. 75934 | Sneaker featuring a mix of leathers and colors which exalt its sporty-chic look. Embellished with trekking-inspired details.                           |
|       | ART. 75934 | Sneaker featuring a mix of leathers and colors which exalt its sporty-chic look. Embellished with trekking-inspired details.                           |
| P. 27 | ART. 75844 | "Hobo Sport" sneaker with a hole pattern made of soft leather printed with a crocodile effect.                                                         |
|       | ART. 46208 | Versatile sneaker in soft leather with natural grain which can be worn as a slip-on.                                                                   |
| P. 28 | ART. 84511 | Handbag made of ivory-colored calfskin with embossed details.                                                                                          |
|       | ART. 66768 | Double-buckle "Beck" made of ivory-colored calfskin with contrasting fringe and studs.                                                                 |