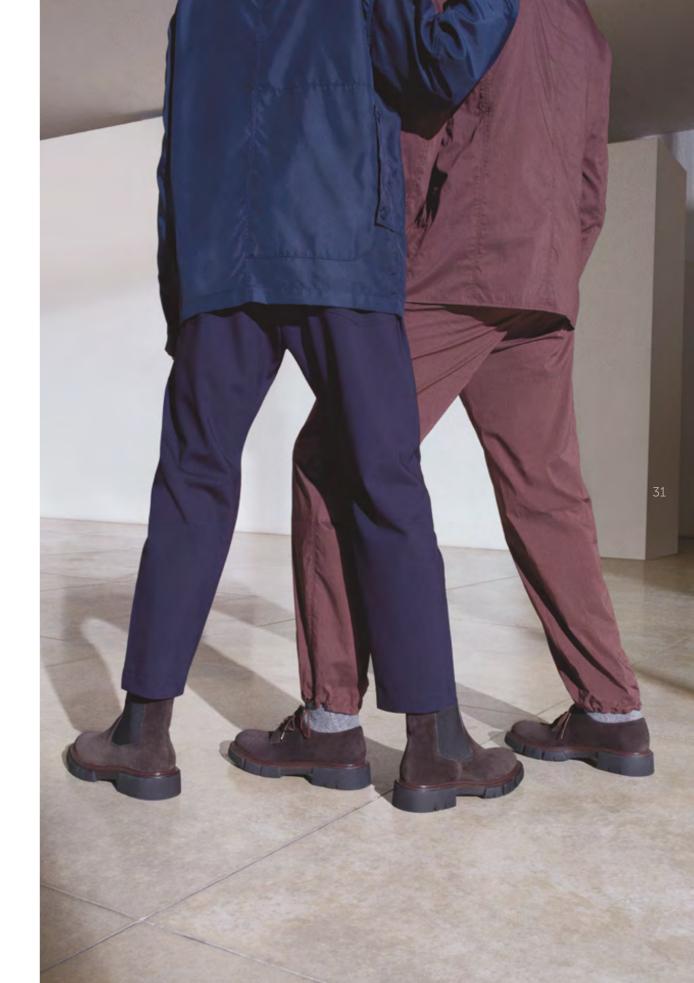

| P. 29 | ART. 66803 | Pointed "Arrow" Oxford shoe made of black calfskin.                                                                                                                            |
|-------|------------|--------------------------------------------------------------------------------------------------------------------------------------------------------------------------------|
|       | ART. 66803 | Pointed "Arrow" Oxford shoe made of nude-colored patent leather.                                                                                                               |
|       | ART. 66845 | $Pointed \ "Arrow" \ Oxford \ shoe \ made \ of \ nude-colored \ suede, \ burgundy \ calfskin \ and \ leather \ with \ a \ black \ crocodile-effect \ print.$                   |
| P. 30 | ART. 46150 | Men's high sneaker made of white calfskin with denim-effect leather details. Rubber sole.                                                                                      |
| P. 31 | ART. 12901 | Ankle boot made of smoke-colored suede calfskin. Lug sole.                                                                                                                     |
|       | ART. 12900 | Derby made of smoke-colored suede calfskin. Lug sole.                                                                                                                          |
| P. 32 | ART. 84514 | Yellow merino wool waist bag with logoed ribbon belt.                                                                                                                          |
|       | ART. 84514 | Black merino wool waist bag with logoed ribbon belt.                                                                                                                           |
|       | ART. 75936 | Hiking lace-up made of ebony-colored brushed calfskin with yellow merino wool details. Extra-light rubber lug sole.                                                            |
|       | ART. 75939 | Hiking ankle boot made of black brushed calfskin with black merino wool details. Extra-light rubber lug sole.                                                                  |
| P. 33 | ART. 75825 | Women's "X-GO" sneaker made of soft black and white calfskin with inserts made of black nubuck, leather with a navy blue                                                       |
|       |            | crocodile effect print and powder pink patent leather. Multicolored rubber sole.                                                                                               |
|       | ART. 75825 | Women's "X-GO" sneaker made of soft white calfskin with inserts made of leather with a powder pink crocodile effect print                                                      |
|       |            | and red patent leather. Multicolored rubber sole.                                                                                                                              |
| P. 34 | ART. 98681 | Reversible parka with drawstring made of burgundy sheepskin.                                                                                                                   |
|       | ART. 99570 | Vicuña-colored sheepskin coat.                                                                                                                                                 |
| P. 35 | ART. 66732 | Women's maroon-colored double-buckle ankle boot made of batik with a woven insert. Lug sole.                                                                                   |
|       | ART. 12870 | Men's Oxford shoe made of charcoal gray batik with a woven insert. Rubber sole.                                                                                                |
| COVER | ART. 66760 | Women's "Brera" loafer made of black calfskin with contrasting embroidery. Black leather tassels and "Brera" lettering with mirror effect.                                     |
|       | ART. 12940 | $Men's \ "Brera" \ loafer \ made \ of \ black \ calfskin \ with \ contrasting \ embroidery. \ Black \ leather \ tassels \ and \ "Brera" \ lettering \ with \ mirror \ effect.$ |
|       |            |                                                                                                                                                                                |